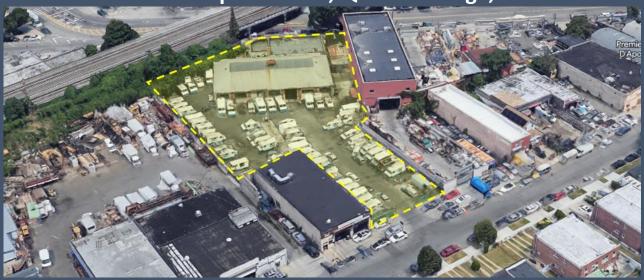

## **Property Information**

- 8,000 SF Warehouse with 2,800 SF Office
- +/- 1,000 SF Cold Storage up to -30 Degrees
- 31,200 SF Parking
- Frontage on Hempstead Ave and 99<sup>th</sup> Ave
- 2 Drive in Doors, 1 Loading Dock
- 14'-22' Ceilings in Warehouse
- Secure Fenced in Lot
- 600 Amp Power, Electric in Parking Area