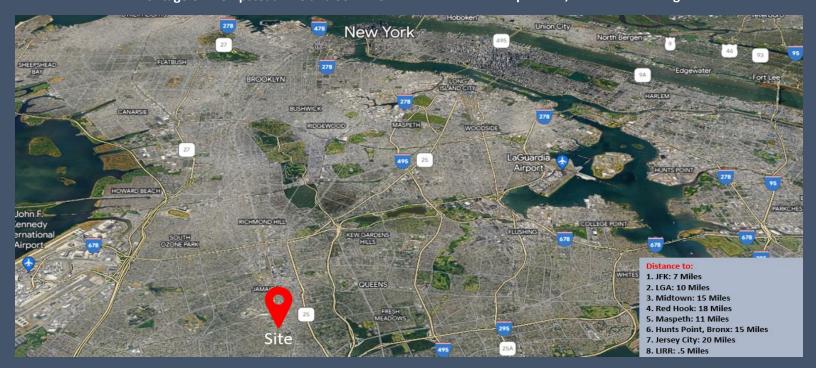

## For Sale: Queens Maintenance/Storage Facility with Excess Parking +/- 1 Acre: 10,800 SF Maintenance Facility with 31,200 SF Lot

215-04 Hempstead Ave, Queens Village, 11429