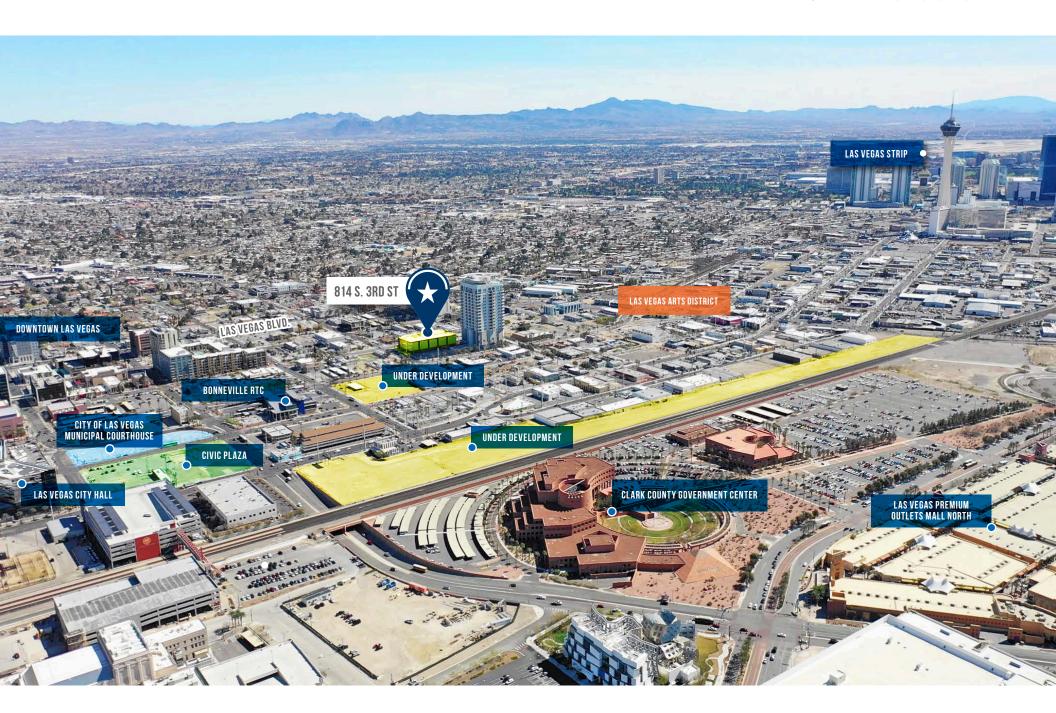

# 814 S. 3RD ST

Las Vegas, NV 89101

## **LOCATION OVERVIEW**

- Center of Booming Downtown Las Vegas
- Vibrant, rapidly developing area with a growing presence of tech companies, creative firms, and professional services.
- Adjacent to City's 3rd Street Linear Park
- Blocks away from the highly active Arts District and Main Street
- Easy Access to I-15 Interesate