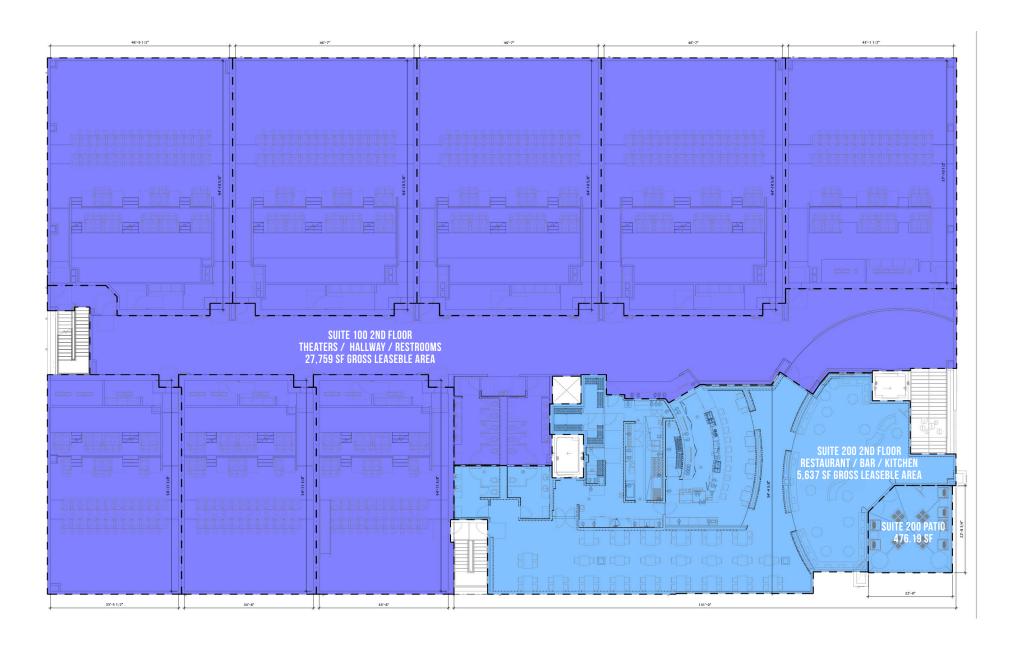

in 11 miles and only one of FOUR in the Las Vegas Valley. It also features a 4,300 SF fully operational event space on the top floor providing high-quality events including parties, conventions, and meetings.



## **LOCATION OVERVIEW**

- Center of Booming Downtown Las Vegas
- Vibrant, rapidly developing area with a growing presence of tech companies, creative firms, and professional services.
- Adjacent to City's 3rd Street Linear Park
- Blocks away from the highly active Arts District and Main Street
- Easy Access to I-15 Interesate

## **FEATURES**

- Fully sprinklered
- Grease interceptor
- Structured Parking Onsite
- Generous Tenant improvement Allowance for Qualified Tenants

## **PROPERTY PICTURES** • 814 S. 3RD STREET









## FLOOR PLAN • LEVEL 1



#### FLOOR PLAN • LEVEL 2



## FLOOR PLAN • LEVEL 3







5 MILES

#### **KEY FACTS** 14,847 39.4 Population Median Age 1.9 \$39,680 Median Household Average Household Size Income **EDUCATION** 33% No High School Some College High School Graduate Bachelor's/Grad/Prof Degree **BUSINESS** 2,515 52,044 Total Businesses Total Employees **EMPLOYEMENT** 54% White Collar 19% Blue Collar 27% Services **INCOME** \$39,680 \$31,848 \$13,502 Median Household Median Net Worth Per Capita Income

Income



#### **KEY FACTS** 526,421 36.0 Population Median Age \$49,624 Median Household Average Household Size Income **EDUCATION** 24% No High 26% School Some College Diploma 35% 15% High School Graduate Bachelor's/Grad/Prof Degree **BUSINESS** 24,280 430,476 Total Businesses Total Employees **EMPLOYEMENT** 41% White Collar 8.0% 28%