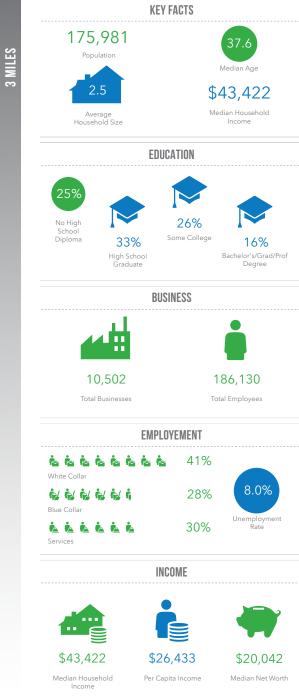

#### **KEY FACTS** 526,421 36.0 Population Median Age \$49,624 Median Household Average Household Size Income **EDUCATION** 24% No High 26% School Some College Diploma 35% 15% High School Graduate Bachelor's/Grad/Prof Degree **BUSINESS** 24,280 430,476 Total Businesses Total Employees **EMPLOYEMENT** 41% White Collar 8.0% 28% 31% Rate Services INCOME

\$25,502

Per Capita Income

\$49,624

Median Household

\$30,292

Median Net Worth