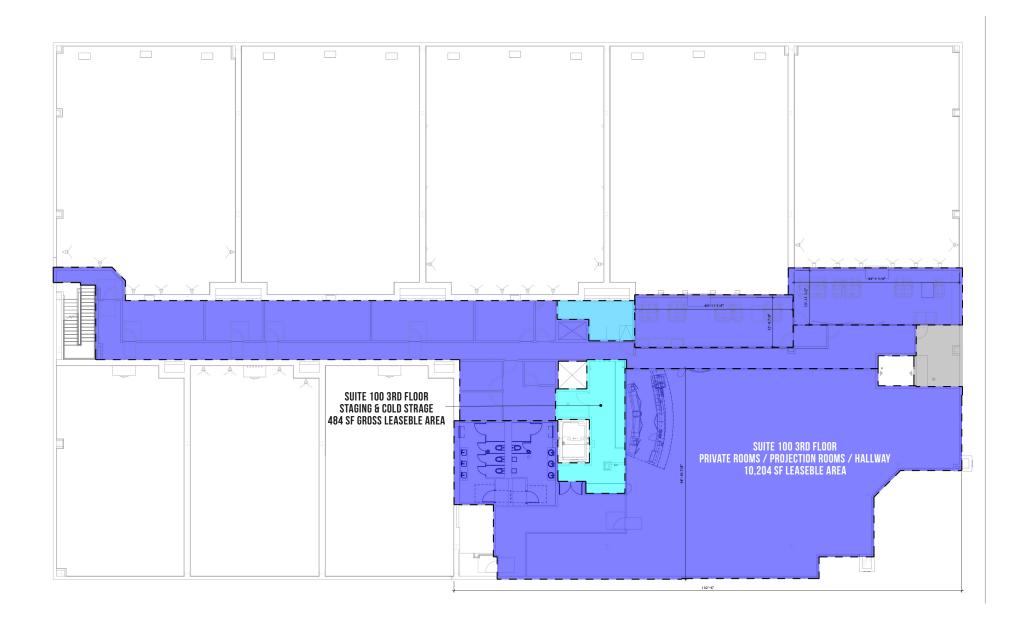

FOUR in the Las Vegas Valley. It also features a 4,300 SF fully operational event space on the top floor providing high-quality events including parties, conventions, and meetings.



## **LOCATION OVERVIEW**

- Center of Booming Downtown Las Vegas
- Vibrant, rapidly developing area with a growing presence of tech companies, creative firms, and professional services.
- Adjacent to City's 3rd Street Linear Park
- Blocks away from the highly active Arts District and Main Street
- Easy Access to I-15 Interesate

## **FEATURES**

- Fully sprinklered
- Grease interceptor
- Structured Parking Onsite
- Generous Tenant improvement Allowance for Qualified Tenants

## **PROPERTY PICTURES** • 814 S. 3RD STREET









## FLOOR PLAN • LEVEL 1



#### FLOOR PLAN • LEVEL 2



## FLOOR PLAN • LEVEL 3







5 MILES

#### **KEY FACTS** 14,847 39.4 Population Median Age 1.9 \$39,680 Median Household Average Household Size Income **EDUCATION** 33% No High School Some College High School Graduate Bachelor's/Grad/Prof Degree **BUSINESS** 2,515 52,044 Total Businesses Total Employees **EMPLOYEMENT** 54% White Collar 19% Blue Collar 27% Services **INCOME** \$39,680 \$31,848 \$13,502 Median Household Median Net Worth Per Capita Income

Income



#### **KEY FACTS** 526,421 36.0 Population Median Age \$49,624 Median Household Average Household Size Income **EDUCATION** 24% No High 26% School Some College Diploma 35% 15% High School Graduate Bachelor's/Grad/Prof Degree **BUSINESS** 24,280 430,476 Total Businesses Total Employees **EMPLOYEMENT** 41% White Collar 8.0% 28% 31% Rate Services INCOME