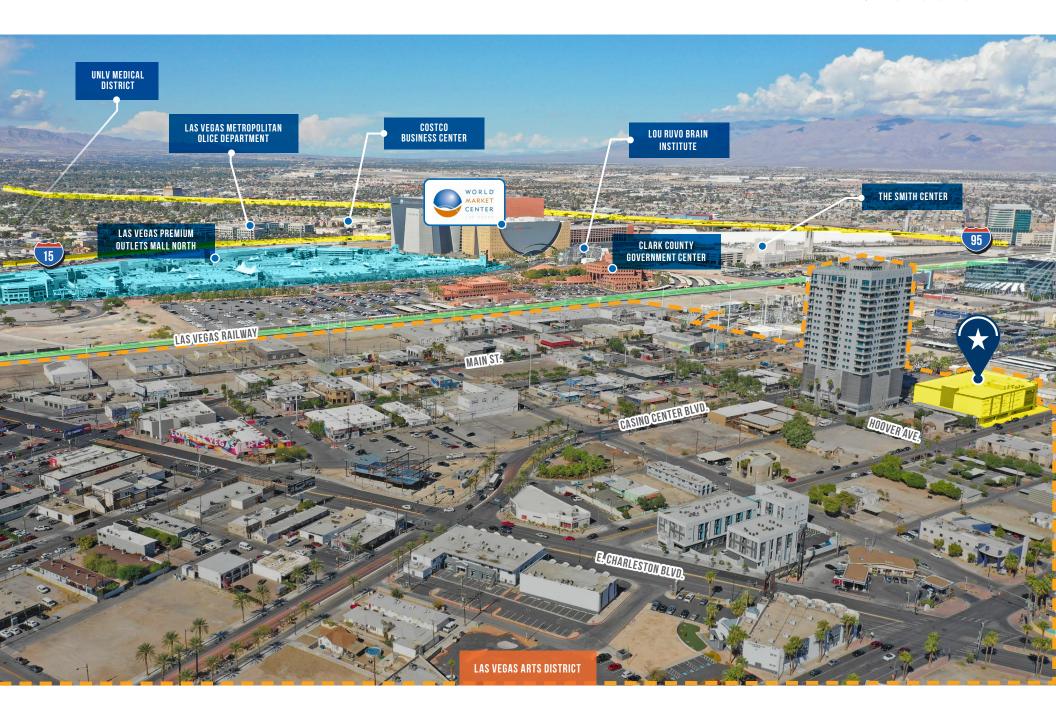

# 814 S. 3RD ST

Las Vegas, NV 89101

## **LOCATION OVERVIEW**

- Center of Booming Downtown Las Vegas
- Vibrant, rapidly developing area with a growing presence of tech companies, creative firms, and professional services.
- Adjacent to City's 3rd Street Linear Park
- Blocks away from the highly active Arts District and Main Street
- Easy Access to I-15 Interesate