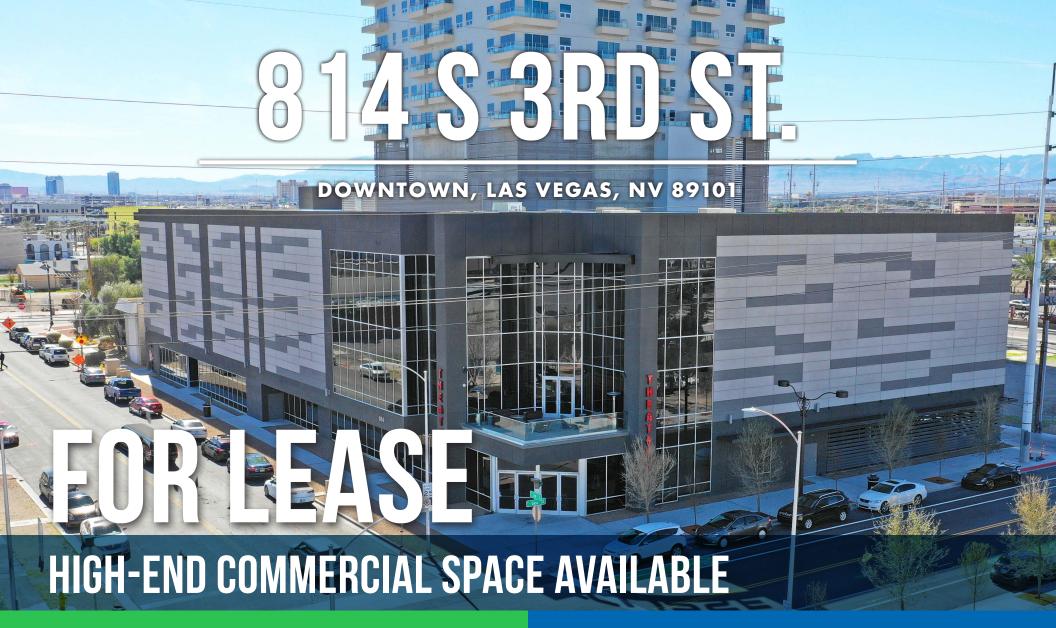

# 814 S. 3RD ST

Las Vegas, NV 89101

## PROPERTY OVERVIEW

This high-end, iconic building was built in 2016 and is one of the most popular downtown destinations for valley residents and tourists. The ground floor space is ideally positioned and laid out for creative office space, coffee shop or lounge. The Property is the only luxury theater within 11 miles and only one of FOUR in the Las Vegas Valley. It also features a 4,300 SF fully operational event space on the top floor providing high-quality events including parties, conventions, and meetings.

## **FEATURES**

- Fully sprinklered
- Grease interceptor
- Structured Parking Onsite
- Generous Tenant improvement Allowance for Qualified Tenants