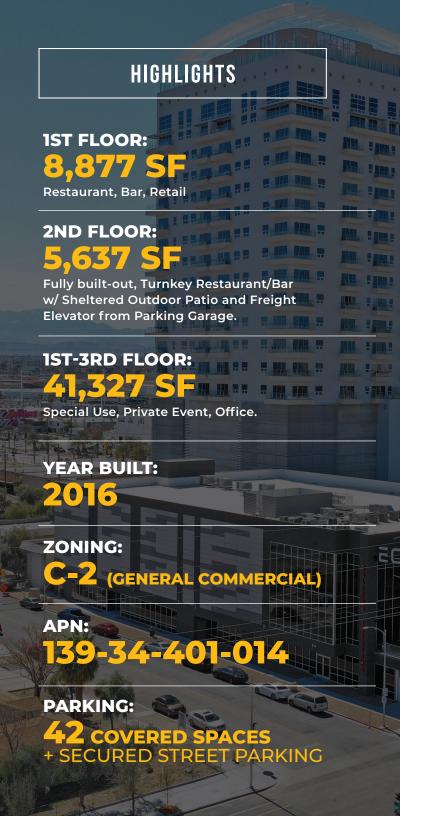

## PROPERTY OVERVIEW

This high-end, iconic building was built in 2016 and is one of the most popular downtown destinations for valley residents and tourists. The ground floor space is ideally positioned and laid out for creative office space, coffee shop or lounge. The Property is the only luxury theater within 11 miles and only one of FOUR in the Las Vegas Valley. It also features a 4,300 SF fully operational event space on the top floor providing high-quality events including parties, conventions, and meetings.

## **FEATURES**

- Fully sprinklered
- Grease interceptor
- Structured Parking Onsite
- Generous Tenant improvement Allowance for Qualified Tenants