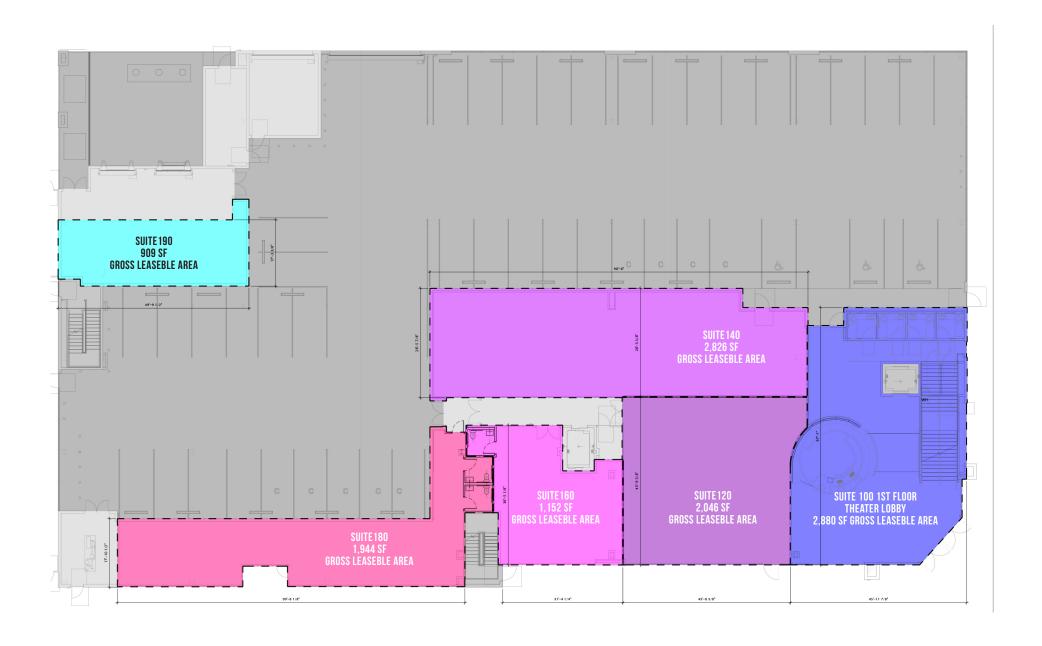

the only luxury theater within 11 miles and only one of FOUR in the Las Vegas Valley. It also features a 4,300 SF fully operational event space on the top floor providing high-quality events including parties, conventions, and meetings.



## **LOCATION OVERVIEW**

- Center of Booming Downtown Las Vegas
- Vibrant, rapidly developing area with a growing presence of tech companies, creative firms, and professional services.
- Adjacent to City's 3rd Street Linear Park
- Blocks away from the highly active Arts District and Main Street
- Easy Access to I-15 Interesate

## **FEATURES**

- Fully sprinklered
- Grease interceptor
- Structured Parking Onsite
- Generous Tenant improvement Allowance for Qualified Tenants

## **PROPERTY PICTURES** • 814 S. 3RD STREET









## FLOOR PLAN • LEVEL 1



#### FLOOR PLAN • LEVEL 2



## FLOOR PLAN • LEVEL 3







5 MILES

#### **KEY FACTS** 14,847 39.4 Population Median Age 1.9 \$39,680 Median Household Average Household Size Income **EDUCATION** 33% No High School Some College High School Graduate Bachelor's/Grad/Prof Degree **BUSINESS** 2,515 52,044 Total Businesses Total Employees **EMPLOYEMENT** 54% White Collar 19% Blue Collar 27% Services **INCOME** \$39,680 \$31,848 \$13,502 Median Household Median Net Worth Per Capita Income

Income



#### **KEY FACTS** 526,421 36.0 Population Median Age \$49,624 Median Household Average Household Size Income **EDUCATION** 24% No High 26% School Some College Diploma 35% 15% High School Graduate Bachelor's/Grad/Prof Degree **BUSINESS** 24,280 430,476 Total Businesses Total Employees **EMPLOYEMENT