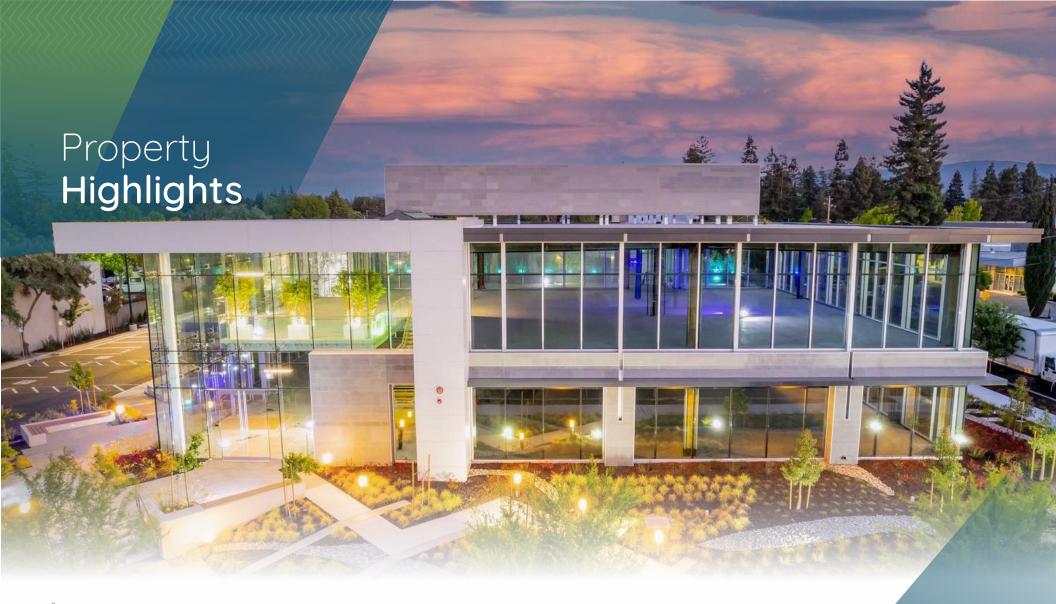

- ±23,347 RSF New Construction
- 2 Story Class "A" Office
- Freestanding Design and Hard Corner Location
- Multiple Amenity Areas
- 15' Deck to Deck Floors

- 30' Open Ceiling Lobby with Floating Stairwell
- ☆ High Quality Building Materials LEED Gold Equivalent
- Fiber Cable at Site
- One Block from Transit @ Shoreline @ Now Shell Complete