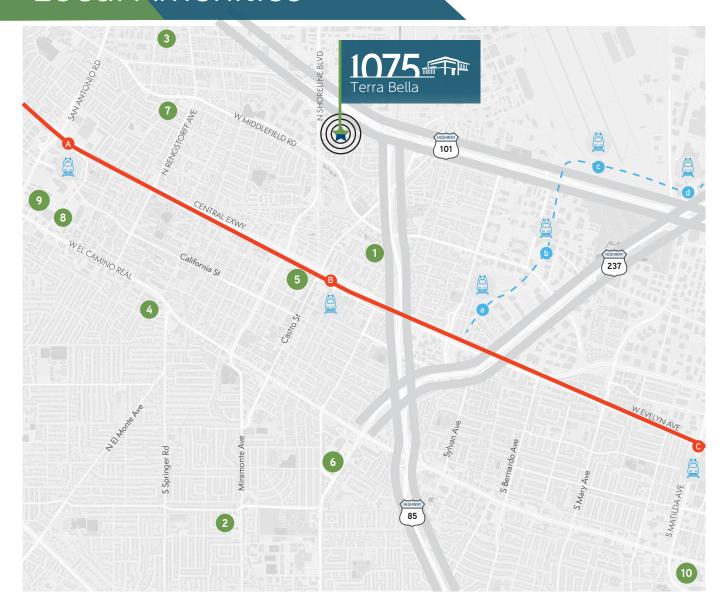

## **Local Amenities**

#### 1. Bailey Park Plaza 570 N Shoreline Blvd Round Table Pizza Safeway Jack-in-the-Box Starbucks Dickey's BBQ Pit

#### 2. Blossom Valley Center 1720 Miramonte Ave

pet food express CVS Pharmacy House of Bagels Mountin Mike's Pizza California Yoga Center Shell

#### 3. Charleston Plaza

2400 Charleston Rd
Bed Bath & Beyond
Best Buy
Petsmart
REI
L&L Hawaiian Barbecue
Starbucks
Supercuts

#### 4. Clarkwood Center 1911 W El Camino Real

Walgreens Hertz Office Depot PetCo O'Reily Auto Parts FedEx

#### 4. Clarkwood Center 1911 W El Camino Real

Walgreens
Hertz
Office Depot
PetCo
O'Reily Auto Parts
FedEx

5. Downtown Mountain View Molly Magees Opal Center for the Performing Arts Eureka! Steins Beer Garden The Crepevine Tied House Hong Kong Bistro Little Mongolian Hot Pot Red Rock Coffee Bean Sean Tapioca Express Tea Era Peet's Coffee & Tea Starbucks Posh Bagel Le Boulanger Rocket Fizz Shiva's Indian Grill Ristorante Don Giovanni Yakko Niji Sushi Ephesus Agave Blue Line Pizza Asian Box Savvy Cellar Wine Shop & Wine Bar

#### 6. Grant Park Plaza 1350 Grant Rd

99 Ranch Market Nob Hill Foods Marshalls & Home Goods Wells Fargo Peet's Coffee & Tea City Sports Club Posh Bagels Sweet Tomatoes

#### 7. Monta Loma Plaza 580 N Rengstoff Ave

Safeway Western Union Starbucks Valero Chang'an Artisan Noodle Serao Academy - Brazilizn Jiu-Jitsu

#### 8. San Antonio Center 696 Showers Dr

696 Showers Dr Kohl's Walmart Krung Thai Restaurant 24 Hour Fitness Chase Bank Jo-Ann Fabrics UPS GNC

#### 9. The Village at San Antonio Center

#### 645 San Antonio Rd

LaserAwau Showplace Icon Theatre Safeway The Counter Fidelity Investments Starbucks Sleep Number Pacific Catch Jared The Galleria of Jewelry 18 | 8 Fine Men's Salons Nekter Juice Bar The Pizza Studio Sprint veggiegrill SAJJ Mizu Sushi Bar & Grill

#### 10. Cherry Orchard Shopping Center 300 - 390 W El Camino Real

Sunnyvale. CA Starbucks Chipotle GameStop sweetgreen Nekter Juice Bar Elements Massage Sport Clips Trader Joe's Color Me Mine The Halal Guys

### Transportation Caltrain

A. San Antonio B. Mountain View C. Sunnyvale

#### VTA Light Rail

- a. Whisman
- b. Middlefield Station
- c. Bayshore/NASA
- d Moffett Park
- d. Mottett Park