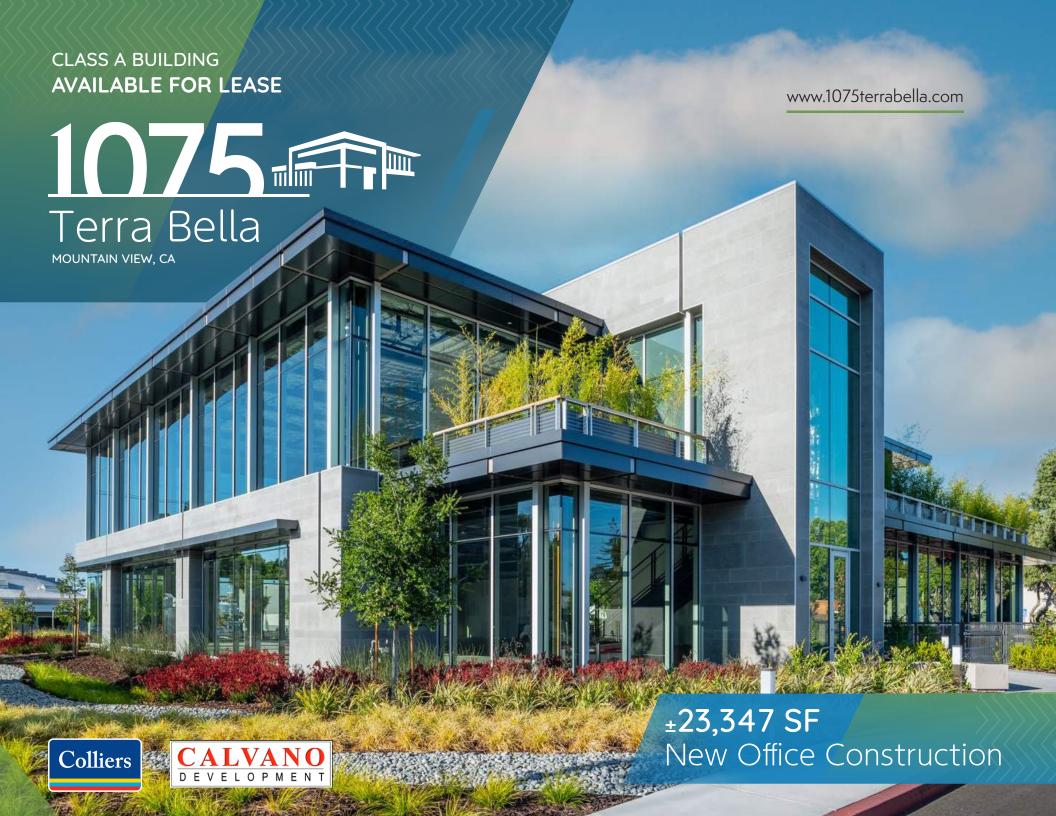

- ±23,347 RSF New Construction
- 2 Story Class "A" Office
- Freestanding Design and Hard Corner Location
- Multiple Amenity Areas
- 15' Deck to Deck Floors

- 30' Open Ceiling Lobby with Floating Stairwell
- ☆ High Quality Building Materials LEED Gold Equivalent
- Fiber Cable at Site
- One Block from Transit @ Shoreline @ Now Shell Complete

- ☐ Flexible Design and Floor Plans
- Conveniently Located off Highways 101, 237, & 85
- 5-Minutes from Caltrain via mvqo

1075 Terra Bella