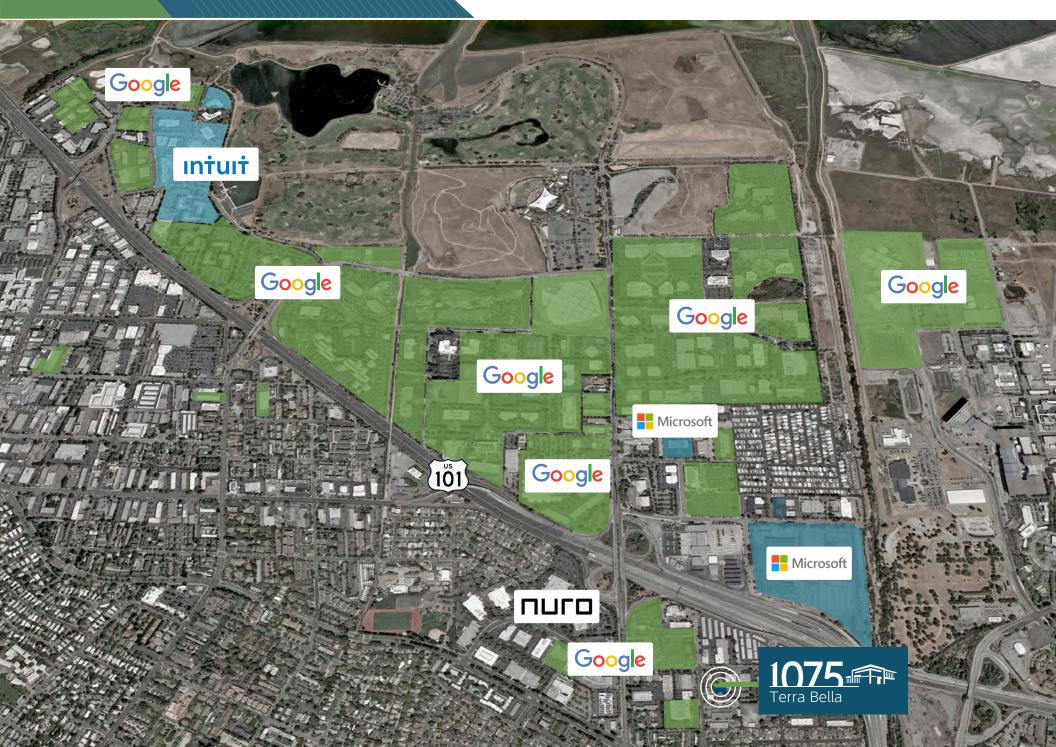

#### HIGH PROFILE CORPORATE NEIGHBORS

Surrounded by Google, Microsoft, LinkedIn, Intuit and Synopsys

# 1075 Terra Bella is located in one of the most coveted sub-markets in all of Silicon Valley.