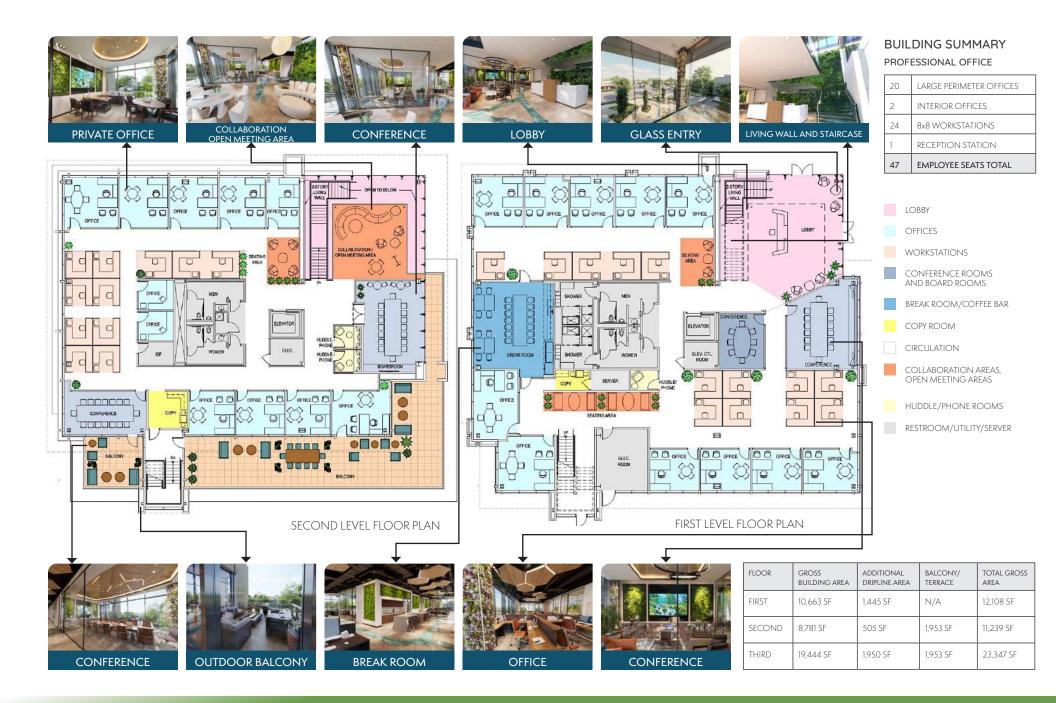

- ±23,347 RSF New Construction
- 2 Story Class "A" Office
- Freestanding Design and Hard Corner Location
- Multiple Amenity Areas
- 15' Deck to Deck Floors

- 30' Open Ceiling Lobby with Floating Stairwell
- ☆ High Quality Building Materials LEED Gold Equivalent
- Fiber Cable at Site
- One Block from Transit @ Shoreline @ Now Shell Complete

- ☐ Flexible Design and Floor Plans
- Conveniently Located off Highways 101, 237, & 85
- 5-Minutes from Caltrain via mvqo

1075 Terra Bella



### Test Fit For Professional Office





# Test Fit For High Tech







#### **DIRECT ACCESS TO** MAJOR TRANSPORTATION ARTERIALS

1075 Terra Bella is ideally positioned directly off Highway 101 and Shoreline Boulevard in Mountain View, with direct access to highways 85 and 237. Providing direct access to the entire Bay Area.



#### TRANSIT LOCATION

Situated at the first stop of Caltrain's mvgo, which runs between Caltrain Station and Google's Headquarters every 30 minutes weekly except Sundays.



### $\begin{tabular}{ll} $u$ world-class amenities \end{tabular} \label{eq:class}$

Abundance of nearby amenities on both sides of Highway 101 as the submarket serves over one hundred companies that are scattered throughout the immediate Shoreline submarket to downtown Mountain View.

# 1075 Terra Bella is located in one of the mos