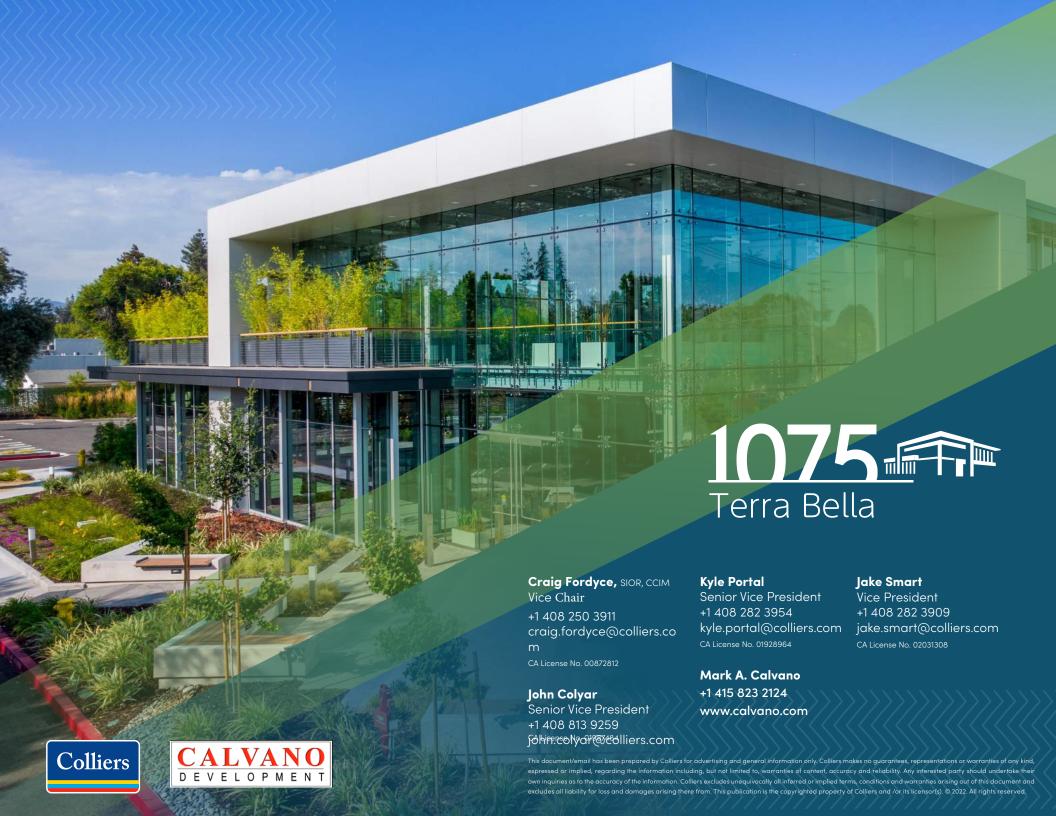

- ±23,347 RSF New Construction
- 2 Story Class "A" Office
- Freestanding Design and Hard Corner Location
- Multiple Amenity Areas
- 15' Deck to Deck Floors

- 30' Open Ceiling Lobby with Floating Stairwell
- ☆ High Quality Building Materials LEED Gold Equivalent
- Fiber Cable at Site
- One Block from Transit @ Shoreline @ Now Shell Complete

- ☐ Flexible Design and Floor Plans
- Conveniently Located off Highways 101, 237, & 85
- 5-Minutes from Caltrain via mvqo

1075 Terra Bella