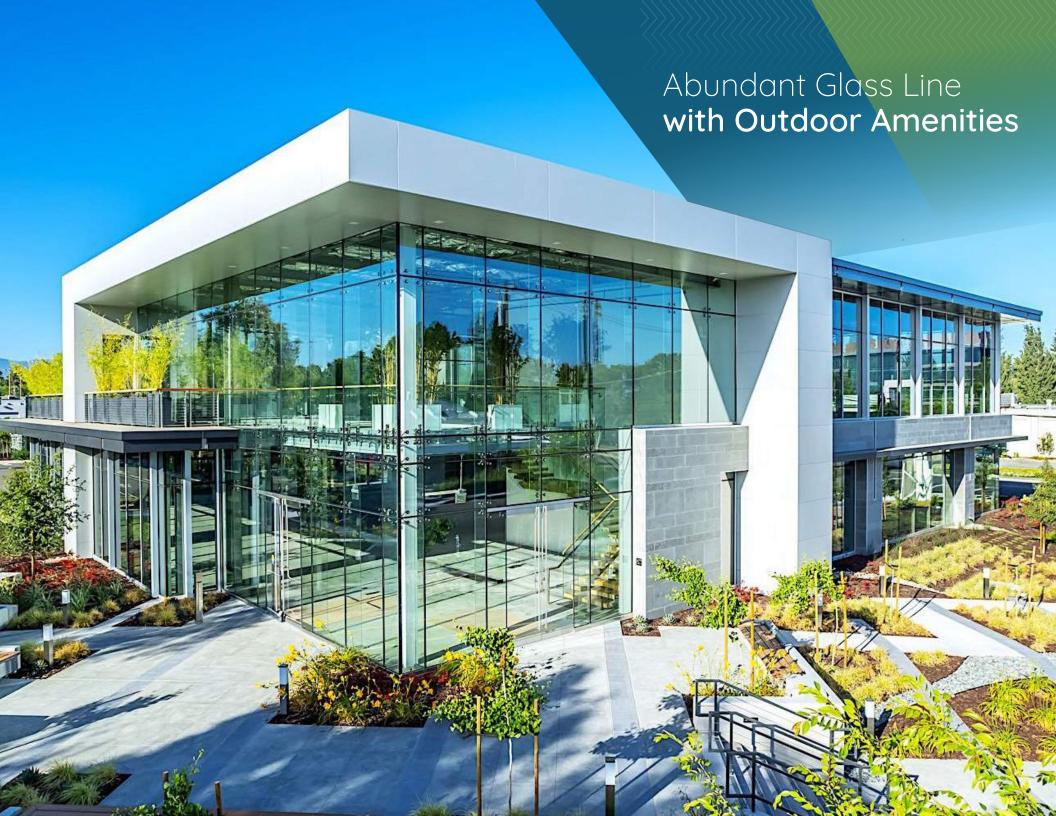

- ±23,347 RSF New Construction
- 2 Story Class "A" Office
- Freestanding Design and Hard Corner Location
- Multiple Amenity Areas
- 15' Deck to Deck Floors

- 30' Open Ceiling Lobby with Floating Stairwell
- ☆ High Quality Building Materials LEED Gold Equivalent
- Fiber Cable at Site
- One Block from Transit @ Shoreline @ Now Shell Complete