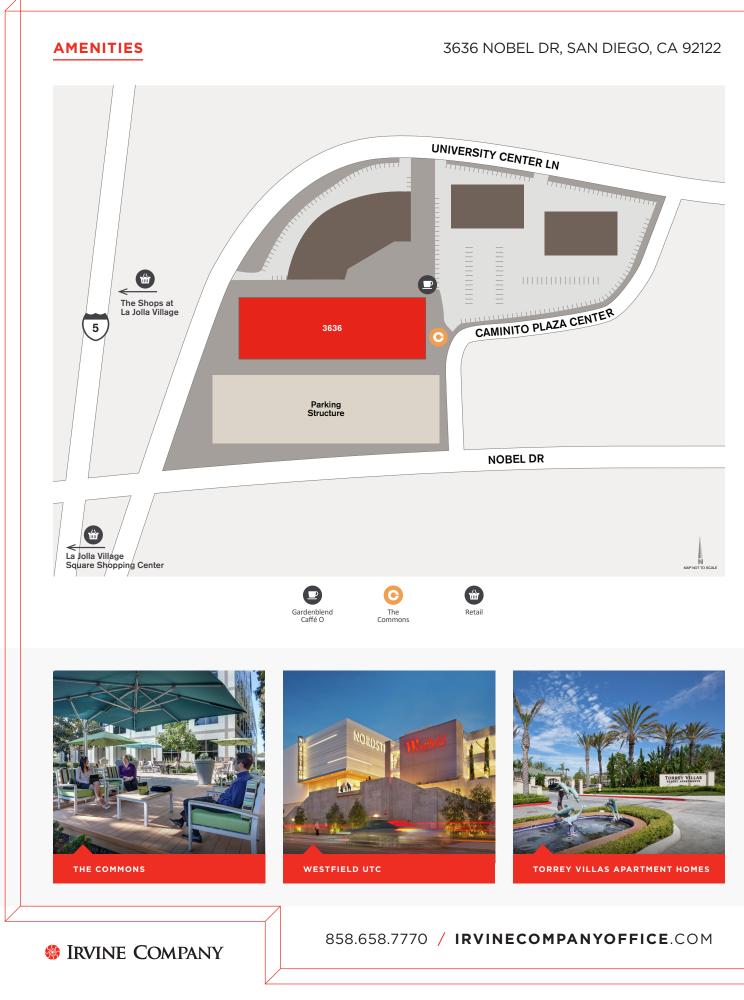

## **Surrounding Area**

La Jolla Village Square **Shopping Center** 8657 Villa La Jolla Drive 858.455.7550

An exciting assortment of retail, dining, and entertainment choices, including casual dining, Chipotle, Starbucks, Trader Joe's, among others. LJVILLAGESQUARE.COM

# The Shops at La Jolla Village

8801-8879 Villa La Jolla Dr 626-564-1066

Destination shops and restaurants with anchors like Nordstrom Rack, CVS, Whole Foods, Mendocino Farms, as well as an array of eateries and services throughout. THESHOPSATLAJOLLAVILLAGE.COM

# Westfield UTC Mall

4545 La Jolla Village Dr 858.546.8858

Retail center with a variety of dining, retail and entertainment offerings. WESTFIELD.COM/UTC

### The Commons

Connect and collaborate with colleagues, recharge during a busy day or hold your next team meeting outdoors in Nobel Plaza's central courtyard.

#### GardenBlend Caffé

8899 University Center Lane San Diego, CA 92122

Grab a quick bite or coffee to go! Open: M-F, 7:00 a.m. to 2:00 p.m.