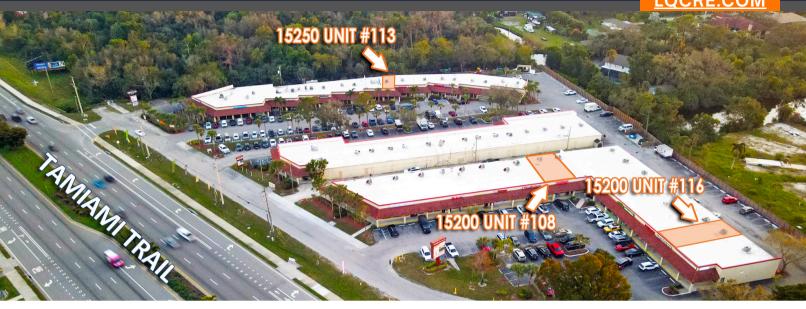

## **REGAL & PLYMOUTH PLAZAS**

15200-15250 S Tamiami Trail I Fort Myers, FL 33908

**Retail For Lease** 

\$23.00 PSF (M. GROSS) 1,200 - 1,361 SF SIZE 70,000 SF GLA

- Regal Unit 113: 1,250 SF (Retail)
- Plymouth Unit 116: 1,361 SF (Office/Retail)
- Plymouth Unit 108: 1,200 SF (Retail)
- Located on highly desirable South Tamiami Trail (US-41), this center offers a great tenant mix located among a dense upper middle income trade area.
- Easy ingress and egress at traffic signal and affordable rents make this location ideal for your business.
- S Tamiami Trail AADT: 71,000 CPD