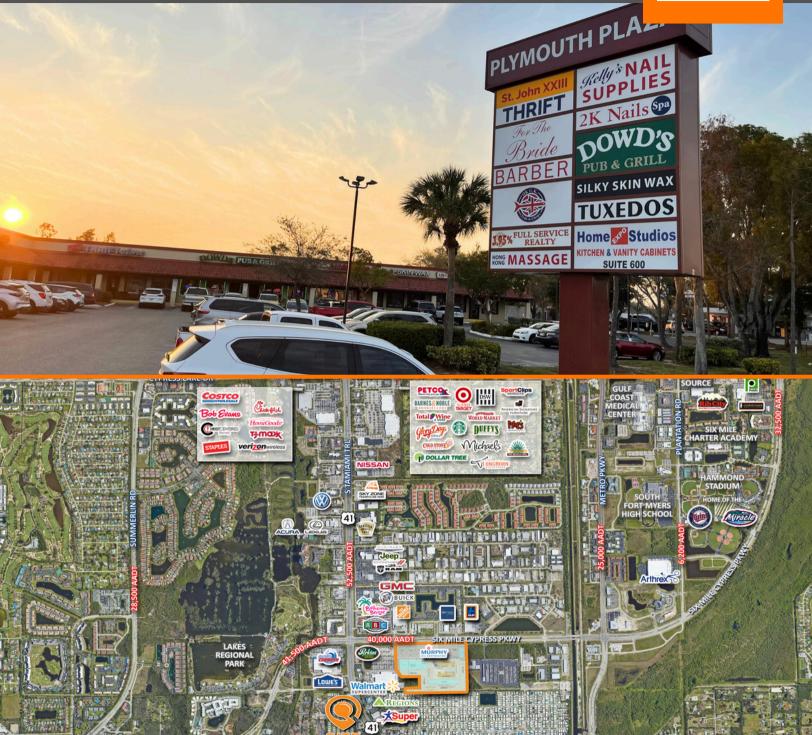

## **REGAL & PLYMOUTH PLAZAS**

15200-15250 S Tamiami Trail I Fort Myers, FL 33908

**Retail For Lease** 

\$23.00 PSF (M. GROSS) 1,200 - 1,361 SF SIZE 70,000 SF GLA

- Regal Unit 113: 1,250 SF (Retail)
- Plymouth Unit 116: 1,361 SF (Office/Retail)
- Plymouth Unit 108: 1,200 SF (Retail)
- Located on highly desirable South Tamiami Trail (US-41), this center offers a great tenant mix located among a dense upper middle income trade area.
- Easy ingress and egress at traffic signal and affordable rents make this location ideal for your business.
- S Tamiami Trail AADT: 71,000 CPD

5-MILE POPULATION

122,849

**5-MILE INCOME** 

\$106,358

5-MILE EMPLOYEES

73,201

LQ Commercial REAL ESTATE SERVICES
1614 Colonial Blvd. #101
Fort Myers, FL 33907
LQCRE.COM

Bruce Micciche, CCIM
Broker of Record