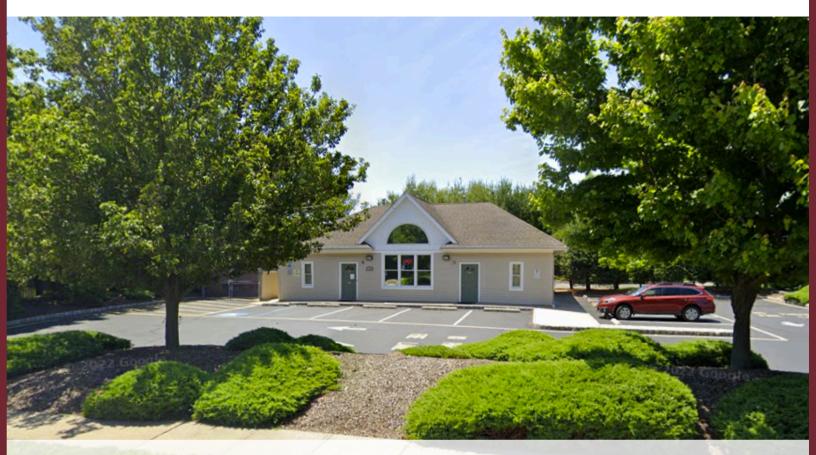

## FREESTANDING PROFESSIONAL OFFICE

Site Description:

Freestanding building on 0.47 acres in B-2 General Business Zone with 11 parking spots, currently a veterinary hospital, ideal for a professional or medical office, located on a high-traffic road surrounded by retail and other professional offices.

#### **Property Highlights**

- ~2,100sf 1st floor
- ~2,100sf full basement
- Brick B-2 General Business Zone
- 11 parking spots on site
- Currently used as a Veterinary Hospital. Perfect for a professional or medical office.