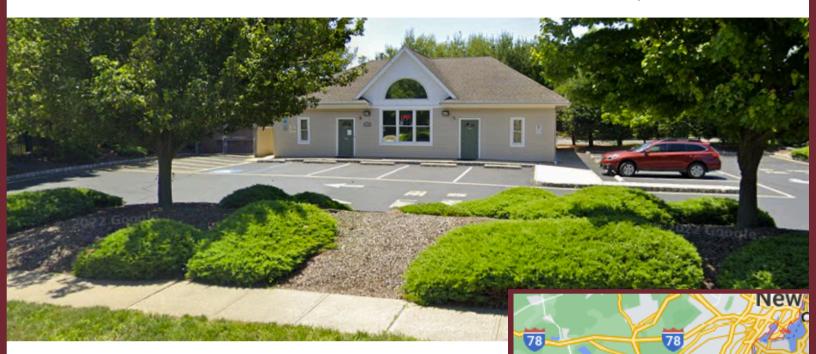

## FREESTANDING PROFESSIONAL OFFICE

Site Description:

Freestanding building on 0.47 acres in B-2 General Business Zone with 11 parking spots, currently a veterinary hospital, ideal for a professional or medical office, located on a high-traffic road surrounded by retail and other professional offices.

#### **Property Highlights**

- ~2,100sf 1st floor
- ~2,100sf full basement
- Brick B-2 General Business Zone
- 11 parking spots on site
- Currently used as a Veterinary Hospital. Perfect for a professional or medical office.