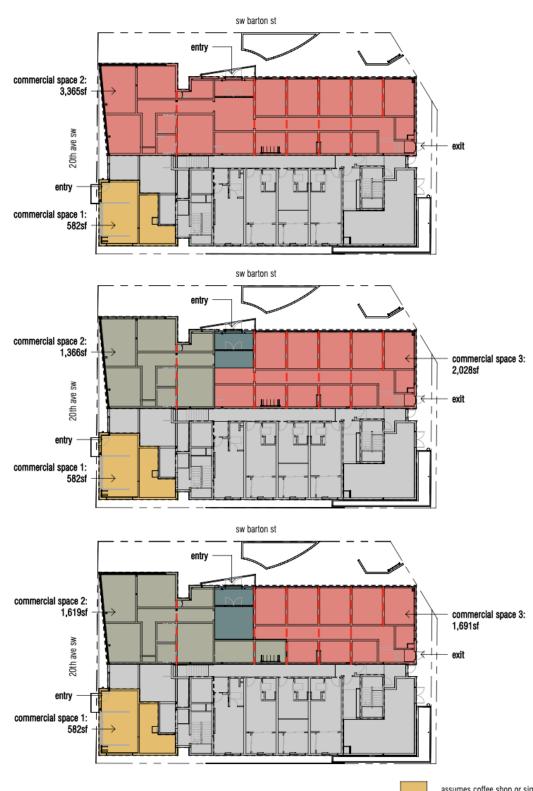

The project features 74 residential units and 3,947 SF of of ground floor commercial space permitted for office/professional services and a small retail/cafe space.

Designed with accessibility and sustainability in mind, this project is set to be a dynamic addition to West Seattle's growing community. The exterior experience includes an engaging streetscape that enhances the surrounding neighborhood.

#### 9208 20th Way SW, Seattle WA 98106

| Location       | Delridge and White Center.<br>1/4 Mile from Westwood Village |
|----------------|--------------------------------------------------------------|
| Total Space    | 3947 rentable sq. ft<br>space, divisible into 3              |
| Cafe/Retail:   | 582 sq. ft                                                   |
| Parking        | Off Street Only                                              |
| Ceiling Height | 12+ FT                                                       |
| ΤΙΑ            | Yes.                                                         |
| NNN            | Approximately \$10.00 psf                                    |
| Base Rent      | \$37/SF/YR                                                   |
| Delivery       | July 2025                                                    |

assumes coffee shop or similar with 15sf net / occupant load

assumes yoga studio or similar with 50sf gross / occupant load

assumes dental office or similar with 150sf gross / occupant load

assumes common vestibule (note: vestibule provides entry for both spaces & exit for commercial space 2)