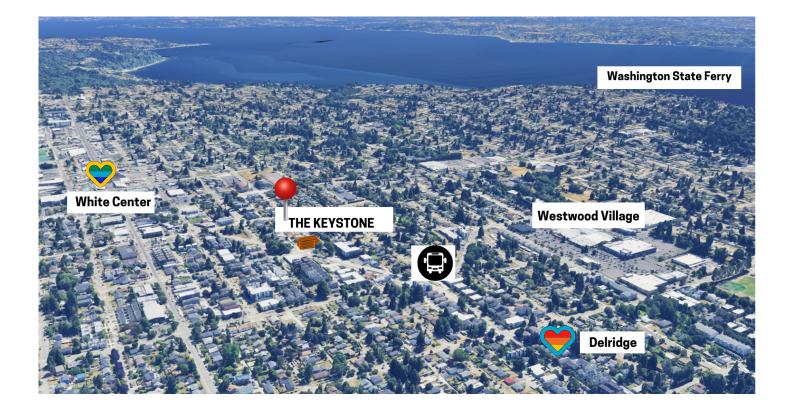

# Map & Neighbors

# Nearby Eats & Merchants

Burger Boss Drive-in Fresh Flours Cafe Salvadoran Bakery Restaurant Tim's Tavern Westwood Village Mall (Target, Ulta, Ross) Safeway & QFC Alpine Diner and Bar Moonshot Coffee Proletariat Pizza TOMO LOCATION: WHITE CENTER