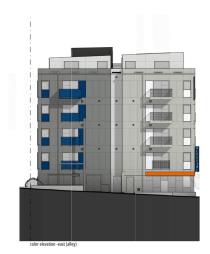

ff Street Only                                              |
| Ceiling Height | 12+ FT                                                       |
| ΤΙΑ            | Yes.                                                         |
| NNN            | Approximately \$10.00 psf                                    |
| Base Rent      | \$37/SF/YR                                                   |
| Delivery       | July 2025                                                    |









assumes coffee shop or similar with 15sf net / occupant load

assumes yoga studio or similar with 50sf gross / occupant load



assumes dental office or similar with 150sf gross / occupant load

assumes common vestibule (note: vestibule provides entry for both spaces & exit for commercial space 2)

#### ELEVATIONS









# Map & Neighbors

#### COMPASS COMMERCIAL



# Nearby Eats & Merchants

Burger Boss Drive-in Fresh Flours Cafe Salvadoran Bakery Restaurant Tim's Tavern Westwood Village Mall (Target, Ulta, Ross) Safeway & QFC Alpine Diner and Bar Moonshot Coffee Proletariat Pizza TOMO LOCATION: WHITE CENTER



Compass is a licensed real estate broker. All material is intended for informational purposes only and is compiled from sources deemed reliable but is subject to errors, omissions, changes in price, condition, sale, or withdrawal without notice. No statement is made as to the accuracy of any description or measurements (including square footage). This is not intended to solicit property already listed. No financial or legal advice provided. Equal Housing Opportunity. Photos may be virtually s