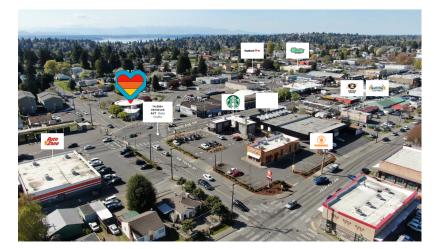

# Map & Neighbors

# Nearby Eats & Merchants

Burger Boss Drive-in Fresh Flours Cafe Salvadoran Bakery Restaurant Tim's Tavern Westwood Village Mall (Target, Ulta, Ross) Safeway & QFC Alpine Diner and Bar Moonshot Coffee Proletariat Pizza TOMO LOCATION: WHITE CENTER