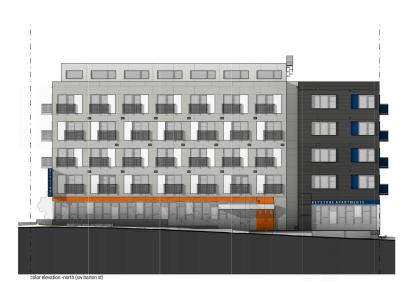

Street Only                                              |
| Ceiling Height | 12+ FT                                                       |
| ΤΙΑ            | Yes.                                                         |
| NNN            | Approximately \$10.00 psf                                    |
| Base Rent      | \$37/SF/YR                                                   |
| Delivery       | July 2025                                                    |









assumes coffee shop or similar with 15sf net / occupant load

assumes yoga studio or similar with 50sf gross / occupant load



assumes dental office or similar with 150sf gross / occupant load

assumes common vestibule (note: vestibule provides entry for both spaces & exit for commercial space 2)

#### ELEVATIONS









# Map & Neighbors

#### COMPASS COMMERCIAL



# Nearby Eats & Merchants

Burger Boss Drive-in Fresh Flours Cafe Salvadoran Bakery Restaurant Tim's Tavern Westwood Village Mall (Target, Ulta, Ross) Safeway & QFC Alpine Diner and Bar Moonshot Coffee Proletariat Pizza TOMO LOCATION: WHITE CENTER



Compass is a licensed real estate broker. All material is intended for informational purposes only and is compiled from sources deemed reliable but is subject to errors, omissions, changes in price, condition, sale, or withdrawal without notice. No statement is made as to the accuracy of any description or measurements (including square footage). This is not intended to solicit property already listed. No financial or legal advice provided. Equal Housing Opportunity. Photos may be virtually sta