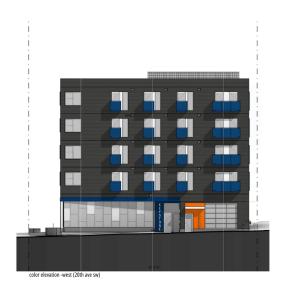

treet Only                                              |
| Ceiling Height | 12+ FT                                                       |
| ΤΙΑ            | Yes.                                                         |
| NNN            | Approximately \$10.00 psf                                    |
| Base Rent      | \$37/SF/YR                                                   |
| Delivery       | July 2025                                                    |









assumes coffee shop or similar with 15sf net / occupant load

assumes yoga studio or similar with 50sf gross / occupant load



assumes dental office or similar with 150sf gross / occupant load

assumes common vestibule (note: vestibule provides entry for both spaces & exit for commercial space 2)

#### ELEVATIONS









# Map & Neighbors

#### COMPASS COMMERCIAL



# Nearby Eats & Merchants

Burger Boss Drive-in Fresh Flours Cafe Salvadoran Bakery Restaurant Tim's Tavern Westwood Village Mall (Target, Ulta, Ross) Safeway & QFC Alpine Diner and Bar Moonshot Coffee Proletariat Pizza TOMO LOCATION: WHITE CENTER



Compass is a licensed real estate broker. All material is intended for informational purposes only and is compiled from sources deemed reliable but is subject to errors, omissions, changes in price, condition, sale, or withdrawal without notice. No statement is made as to the accuracy of any description or measurements (including square footage). This is not intended to solicit property already listed. No financial or legal advice provided. Equal Housing Opportunity. Photos may be virtually stage