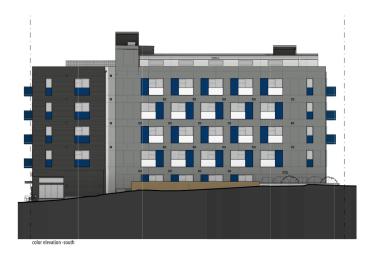

Off Street Only                                              |
| Ceiling Height | 12+ FT                                                       |
| ΤΙΑ            | Yes.                                                         |
| NNN            | Approximately \$10.00 psf                                    |
| Base Rent      | \$37/SF/YR                                                   |
| Delivery       | July 2025                                                    |









assumes coffee shop or similar with 15sf net / occupant load

assumes yoga studio or similar with 50sf gross / occupant load



assumes dental office or similar with 150sf gross / occupant load

assumes common vestibule (note: vestibule provides entry for both spaces & exit for commercial space 2)

#### ELEVATIONS









# Map & Neighbors

#### COMPASS COMMERCIAL



# Nearby Eats & Merchants

Burger Boss Drive-in Fresh Flours Cafe Salvadoran Bakery Restaurant Tim's Tavern Westwood Village Mall (Target, Ulta, Ross) Safeway & QFC Alpine Diner and Bar Moonshot Coffee Proletariat Pizza TOMO LOCATION: WHITE CENTER



Compass is a licensed real estate broker. All material is intended for informational purposes only and is compiled from sources deemed reliable but is subject to errors, omissions, changes in price, condition, sale, or withdrawal without notice. No statement is made as to the accuracy of any description or measurements (including square footage). This is not intended to solicit property already listed. No financial or legal advice provided. Equal Housing Opportunity. Photos may be virtually