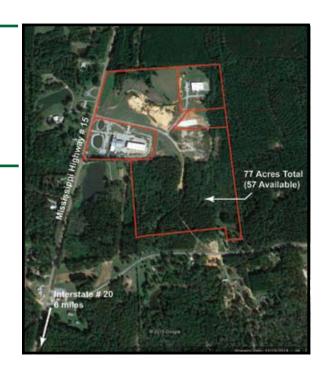

## **Property and Area Description**

The Decatur Industrial Park is located in Newton County in east central Mississippi and is located on Mississippi Highway 15. Within 6 miles of Interstate 20, this property is served by all utilities. The 57 remaining acres can be purchased as a single tract of land or divided into parcels.

#### Site Details

Total Acres: 77 Zoning: Light Industrial Available Acres: 57 Adjacent Avail. Acres: 0

Largest Tract Available: 57 Setting: Mixed Use Business Park

Topography: Gently Sloping Within City Limits: Yes

## **Transportation**

Nearest Interstate: Interstate 20 - 6 miles Nearest 4-Lane Highway: Interstate 20 - 6 miles

**Nearest Commercial Airport:** 

Meridian Regional Airport - 29 miles Jackson International Airport - 65 miles