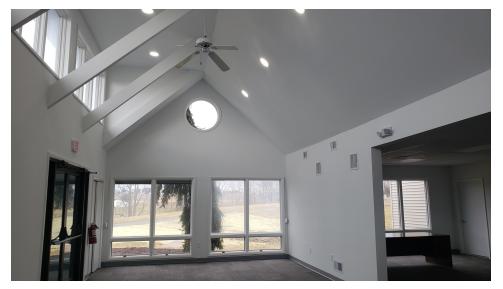

## Property Summary





#### **OFFERING SUMMARY**

Available SF:

Year Built:

Lease Rate: \$14.00 SF/yr (NNN)

Building Size: 2,559 SF

Lot Size: 1.44 Acres

LOT 2126: 1.44 ACTE

Renovated: 2023

Zoning: Commercial

APN: 50610278390889

### **PROPERTY OVERVIEW**

2,559 sq. ft. completed renovated and ready for occupancy. Three months free rent!

Excellent visibility off Rt. 329 - busy intersection at Airport Rd. & Rt. 329. East/West commerce from Nazareth to Whitehall.

Professional Services, retail, distributor, showroom are excellent uses to take advantage of premium visibility. \$14 sq. ft. NNN.

#### PROPERTY HIGHLIGHTS

- 2,559 Sq. ft.
- 3 months free rent
- Excellent visibility
- Retail, Showroom, Professional Services

2.559 SF

1985

## Photos













# Floor Plan



## Location Map



# Demogra