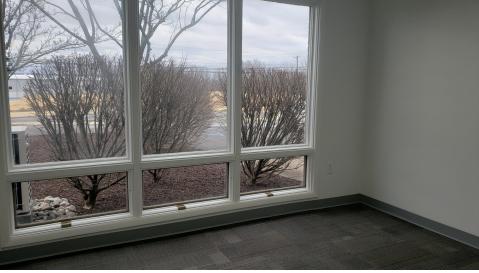

## Property Summary





#### **OFFERING SUMMARY**

Available SF:

Year Built:

Lease Rate: \$14.00 SF/yr (NNN)

Building Size: 2,559 SF

Lot Size: 1.44 Acres

LOT 2126: 1.44 ACTE

Renovated: 2023

Zoning: Commercial

APN: 50610278390889

### **PROPERTY OVERVIEW**

2,559 sq. ft. completed renovated and ready for occupancy. Three months free rent!

Excellent visibility off Rt. 329 - busy intersection at Airport Rd. & Rt. 329. East/West commerce from Nazareth to Whitehall.

Professional Services, retail, distributor, showroom are excellent uses to take advantage of premium visibility. \$14 sq. ft. NNN.

#### PROPERTY HIGHLIGHTS

- 2,559 Sq. ft.
- 3 months free rent
- Excellent visibility
- Retail, Showroom, Professional Services

2.559 SF

1985

## Photos













# Floor Plan



## Location Map



# Demographics Map & Report

| POPULATION                           | 1 MILE            | 3 MILES              | 5 MILES               |
|--------------------------------------|-------------------|----------------------|-----------------------|
| Total Population                     | 1,127             | 17,869               | 78,885                |
| Average Age                          | 49.5              | 46.9                 | 45.3                  |
| Average Age (Male)                   | 49.2              | 45.8                 | 43.9                  |
| Average Age (Female)                 | 50.5              | 48.2                 | 47.0                  |
|                                      |                   |