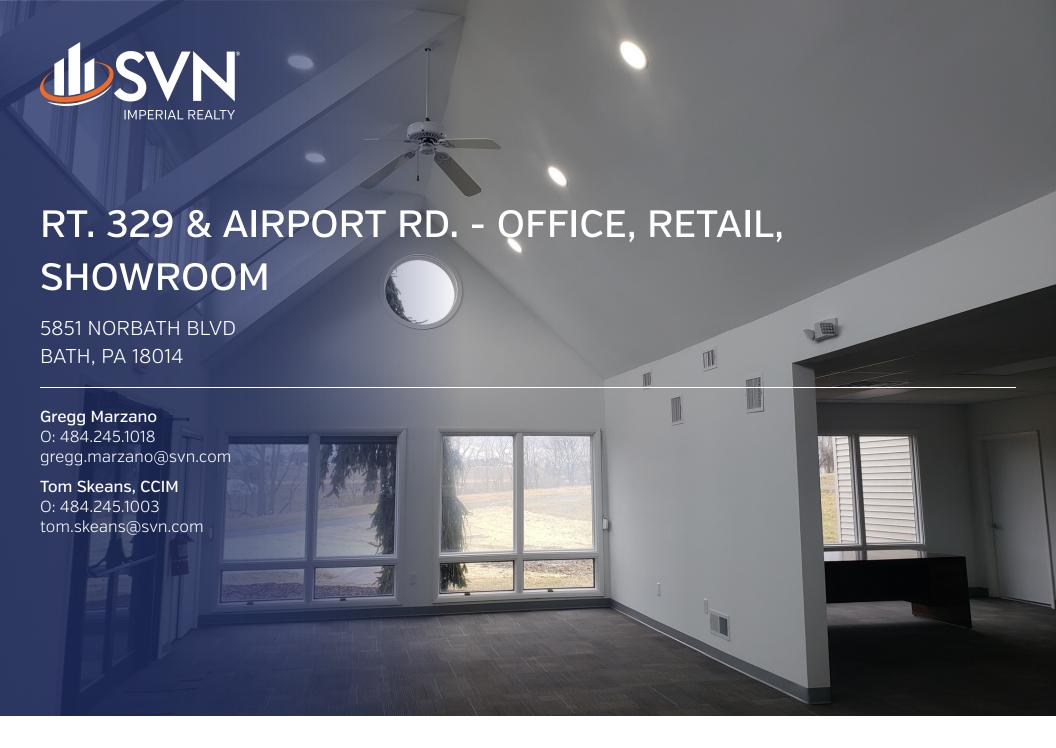

### **PROPERTY OVERVIEW**

2,559 sq. ft. completed renovated and ready for occupancy. Three months free rent!

Excellent visibility off Rt. 329 - busy intersection at Airport Rd. & Rt. 329. East/West commerce from Nazareth to Whitehall.

Professional Services, retail, distributor, showroom are excellent uses to take advantage of premium visibility. \$14 sq. ft. NNN.

#### PROPERTY HIGHLIGHTS

- 2,559 Sq. ft.
- 3 months free rent
- Excellent visibility
- Retail, Showroom, Professional Services

2.559 SF

1985