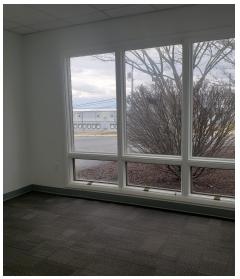

## Property Summary





#### **OFFERING SUMMARY**

Available SF:

Year Built:

Lease Rate: \$14.00 SF/yr (NNN)

Building Size: 2,559 SF

Lot Size: 1.44 Acres

LOT 2126: 1.44 ACTE

Renovated: 2023

Zoning: Commercial

APN: 50610278390889

### **PROPERTY OVERVIEW**

2,559 sq. ft. completed renovated and ready for occupancy. Three months free rent!

Excellent visibility off Rt. 329 - busy intersection at Airport Rd. & Rt. 329. East/West commerce from Nazareth to Whitehall.

Professional Services, retail, distributor, showroom are excellent uses to take advantage of premium visibility. \$14 sq. ft. NNN.

#### PROPERTY HIGHLIGHTS

- 2,559 Sq. ft.
- 3 months free rent
- Excellent visibility
- Retail, Showroom, Professional Services

2.559 SF

1985

## Photos













# Floor Plan



## Location Map



# Demographics Map & Report

| POPULATION                           | 1 MILE            | 3 MILES              | 5 MILES               |
|--------------------------------------|-------------------|----------------------|-----------------------|
| Total Population                     | 1,127             | 17,869               | 78,885                |
| Average Age                          | 49.5              | 46.9                 | 45.3                  |
| Average Age (Male)                   | 49.2              | 45.8                 | 43.9                  |
| Average Age (Female)                 | 50.5              | 48.2                 | 47.0                  |
|                                      |                   |