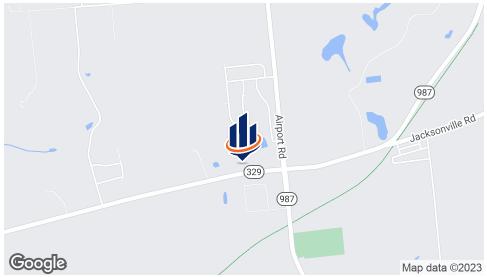

## Property Summary





#### **OFFERING SUMMARY**

Available SF:

Year Built:

Lease Rate: \$14.00 SF/yr (NNN)

Building Size: 2,559 SF

Lot Size: 1.44 Acres

LOT 2126: 1.44 ACTE

Renovated: 2023

Zoning: Commercial

APN: 50610278390889

### **PROPERTY OVERVIEW**

2,559 sq. ft. completed renovated and ready for occupancy. Three months free rent!

Excellent visibility off Rt. 329 - busy intersection at Airport Rd. & Rt. 329. East/West commerce from Nazareth to Whitehall.

Professional Services, retail, distributor, showroom are excellent uses to take advantage of premium visibility. \$14 sq. ft. NNN.

#### PROPERTY HIGHLIGHTS

- 2,559 Sq. ft.
- 3 months free rent
- Excellent visibility
- Retail, Showroom, Professional Services

2.559 SF

1985

## Photos













# Floor Plan



## Location Map



# Demograph