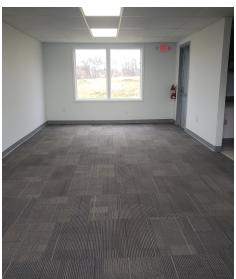

## Property Summary





#### **OFFERING SUMMARY**

Available SF:

Year Built:

Lease Rate: \$14.00 SF/yr (NNN)

Building Size: 2,559 SF

Lot Size: 1.44 Acres

LOT 2126: 1.44 ACTE

Renovated: 2023

Zoning: Commercial

APN: 50610278390889

### **PROPERTY OVERVIEW**

2,559 sq. ft. completed renovated and ready for occupancy. Three months free rent!

Excellent visibility off Rt. 329 - busy intersection at Airport Rd. & Rt. 329. East/West commerce from Nazareth to Whitehall.

Professional Services, retail, distributor, showroom are excellent uses to take advantage of premium visibility. \$14 sq. ft. NNN.

#### PROPERTY HIGHLIGHTS

- 2,559 Sq. ft.
- 3 months free rent
- Excellent visibility
- Retail, Showroom, Professional Services

2.559 SF

1985

## Photos













# Floor Plan



## Location Map



# Demographics Map & Report

| POPULATION                           | 1 MILE            | 3 MILES              | 5 MILES               |
|--------------------------------------|-------------------|----------------------|-----------------------|
| Total Population                     | 1,127             | 17,869               | 78,885                |
| Average Age                          | 49.5              | 46.9                 | 45.3                  |
| Average Age (Male)                   | 49.2              | 45.8                 | 43.9                  |
| Average Age (Female)                 | 50.5              | 48.2                 | 47.0                  |
|                                      |                   |                      |