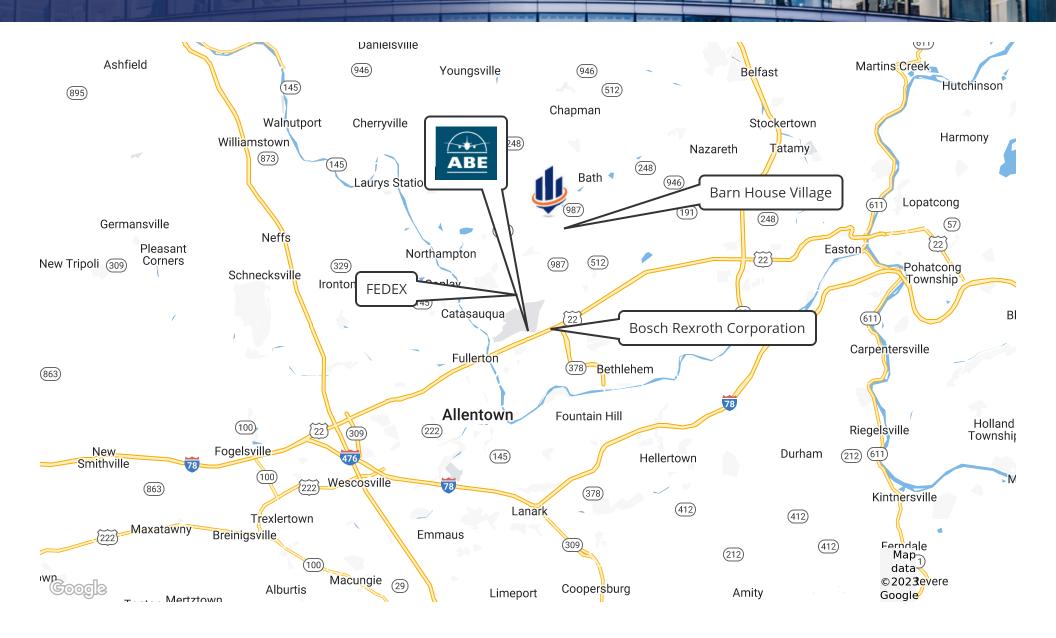

y Summary





#### **OFFERING SUMMARY**

Available SF:

Year Built:

Lease Rate: \$14.00 SF/yr (NNN)

Building Size: 2,559 SF

Lot Size: 1.44 Acres

LOT 2126: 1.44 ACTE

Renovated: 2023

Zoning: Commercial

APN: 50610278390889

### **PROPERTY OVERVIEW**

2,559 sq. ft. completed renovated and ready for occupancy. Three months free rent!

Excellent visibility off Rt. 329 - busy intersection at Airport Rd. & Rt. 329. East/West commerce from Nazareth to Whitehall.

Professional Services, retail, distributor, showroom are excellent uses to take advantage of premium visibility. \$14 sq. ft. NNN.

#### PROPERTY HIGHLIGHTS

- 2,559 Sq. ft.
- 3 months free rent
- Excellent visibility
- Retail, Showroom, Professional Services

2.559 SF

1985

## Photos













# Floor Plan



## Location Map



# Demographics Map & Report

| POPULATION                           | 1 MILE            | 3 MILES              | 5 MILES               |
|--------------------------------------|-------------------|----------------------|-----------------------|
| Total Population                     | 1,127             | 17,869               | 78,885                |
| Average Age                          | 49.5              | 46.9                 | 45.3                  |
| Average Age (Male)                   | 49.2              | 45.8                 | 43.9                  |
| Average Age (Female)                 | 50.5              | 48.2                 | 47.0                  |
|                                      |                   |                      |                       |
| HOUSEHOLDS