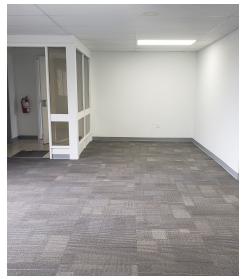

## Property Summary





#### **OFFERING SUMMARY**

Available SF:

Year Built:

Lease Rate: \$14.00 SF/yr (NNN)

Building Size: 2,559 SF

Lot Size: 1.44 Acres

LOT 2126: 1.44 ACTE

Renovated: 2023

Zoning: Commercial

APN: 50610278390889

### **PROPERTY OVERVIEW**

2,559 sq. ft. completed renovated and ready for occupancy. Three months free rent!

Excellent visibility off Rt. 329 - busy intersection at Airport Rd. & Rt. 329. East/West commerce from Nazareth to Whitehall.

Professional Services, retail, distributor, showroom are excellent uses to take advantage of premium visibility. \$14 sq. ft. NNN.

#### PROPERTY HIGHLIGHTS

- 2,559 Sq. ft.
- 3 months free rent
- Excellent visibility
- Retail, Showroom, Professional Services

2.559 SF

1985

## Photos













# Floor Plan



## Location Map



# Demographics Map & Report

| POPULATION                           | 1 MILE            | 3 MILES              | 5 MILES               |
|--------------------------------------|-------------------|----------------------|-----------------------|
| Total Population                     | 1,127             | 17,869               | 78,885                |
| Average Age                          | 49.5              | 46.9                 | 45.3                  |
| Average Age (Male)                   | 49.2              | 45.8                 | 43.9                  |
| Average Age (Female)                 | 50.5              | 48.2                 | 47.0                  |
|                                      |                   |