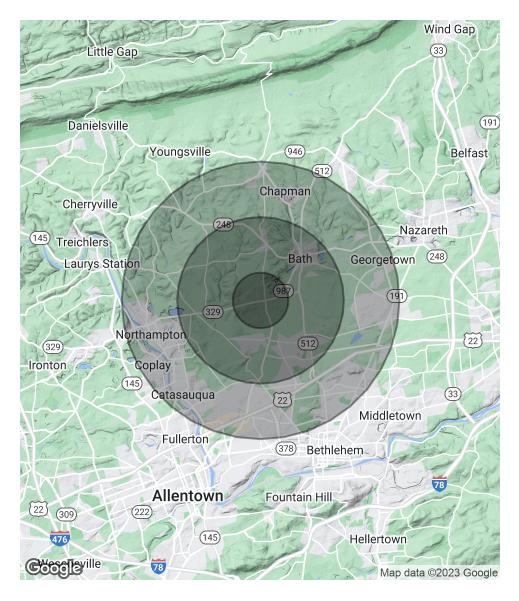

# Demographics Map & Report

| POPULATION                           | 1 MILE            | 3 MILES              | 5 MILES               |
|--------------------------------------|-------------------|----------------------|-----------------------|
| Total Population                     | 1,127             | 17,869               | 78,885                |
| Average Age                          | 49.5              | 46.9                 | 45.3                  |
| Average Age (Male)                   | 49.2              | 45.8                 | 43.9                  |
| Average Age (Female)                 | 50.5              | 48.2                 | 47.0                  |
|                                      |                   |                      |                       |
| HOUSEHOLDS & INCOME                  | 1 MILE            | 3 MILES              | 5 MILES               |
| HOUSEHOLDS & INCOME Total Households | <b>1 MILE</b> 444 | <b>3 MILES</b> 7,157 | <b>5 MILES</b> 32,923 |
|                                      |                   |                      |                       |
| Total Households                     | 444               | 7,157                | 32,923                |

<sup>\*</sup> Demographic data derived from 2020 ACS - US Census