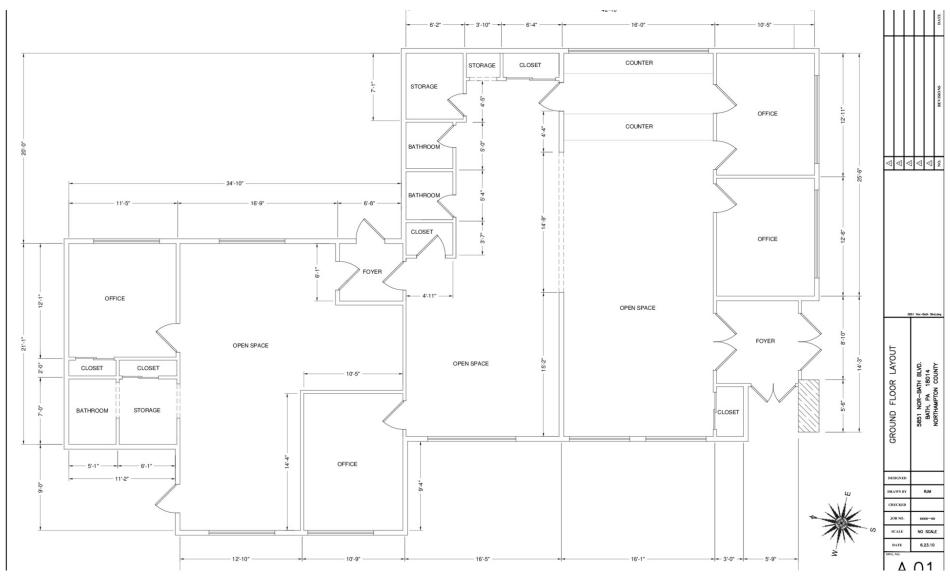

## Property Summary





#### **OFFERING SUMMARY**

Available SF:

Year Built:

Lease Rate: \$14.00 SF/yr (NNN)

Building Size: 2,559 SF

Lot Size: 1.44 Acres

LOT 2126: 1.44 ACTE

Renovated: 2023

Zoning: Commercial

APN: 50610278390889

### **PROPERTY OVERVIEW**

2,559 sq. ft. completed renovated and ready for occupancy. Three months free rent!

Excellent visibility off Rt. 329 - busy intersection at Airport Rd. & Rt. 329. East/West commerce from Nazareth to Whitehall.

Professional Services, retail, distributor, showroom are excellent uses to take advantage of premium visibility. \$14 sq. ft. NNN.

#### PROPERTY HIGHLIGHTS

- 2,559 Sq. ft.
- 3 months free rent
- Excellent visibility
- Retail, Showroom, Professional Services

2.559 SF

1985

## Photos













# Floor Plan



## Location Map



# Demographics Map & Report

| POPULATION                           | 1 MILE            | 3 MILES              | 5 MILES               |
|--------------------------------------|-------------------|----------------------|-----------------------|
| Total Population                     | 1,127             | 17,869               | 78,885                |
| Average Age                          | 49.5              | 46.9                 | 45.3                  |
| Average Age (Male)                   | 49.2              | 45.8                 | 43.9                  |
| Average Age (Female)                 | 50.5              | 48.2                 | 47.0                  |
|                                      |                   |                      |