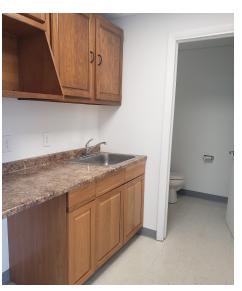

## Property Summary





#### **OFFERING SUMMARY**

Available SF:

Year Built:

Lease Rate: \$14.00 SF/yr (NNN)

Building Size: 2,559 SF

Lot Size: 1.44 Acres

LOT 2126: 1.44 ACTE

Renovated: 2023

Zoning: Commercial

APN: 50610278390889

### **PROPERTY OVERVIEW**

2,559 sq. ft. completed renovated and ready for occupancy. Three months free rent!

Excellent visibility off Rt. 329 - busy intersection at Airport Rd. & Rt. 329. East/West commerce from Nazareth to Whitehall.

Professional Services, retail, distributor, showroom are excellent uses to take advantage of premium visibility. \$14 sq. ft. NNN.

#### PROPERTY HIGHLIGHTS

- 2,559 Sq. ft.
- 3 months free rent
- Excellent visibility
- Retail, Showroom, Professional Services

2.559 SF

1985

## Photos













# Floor Plan



## Location Map



# Demographics Map & Report

| POPULATION                           | 1 MILE            | 3 MILES              | 5 MILES               |
|--------------------------------------|-------------------|----------------------|-----------------------|
| Total Population                     | 1,127             | 17,869               | 78,885                |
| Average Age                          | 49.5              | 46.9                 | 45.3                  |
| Average Age (Male)                   | 49.2              | 45.8                 | 43.9                  |
| Average Age (Female)                 | 50.5              | 48.2                 | 47.0                  |
|                                      |                   |                      |