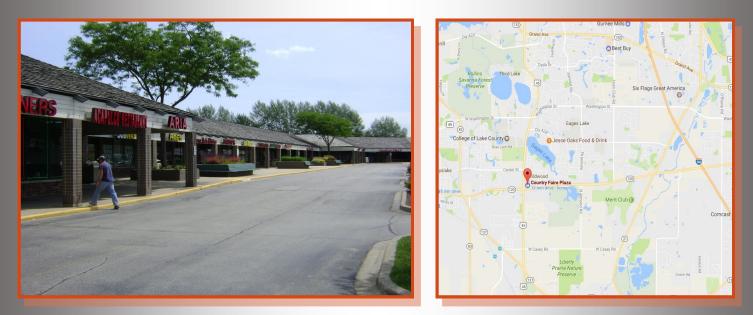

## **Retail - For Lease** 1800 East Belvidere Rd. Grayslake, IL 60030

Country Faire Plaza is located at the intersection of US Route 120 & 45. Fantastic LED signage of both Route 120 & 45. Parking lot has been retrofitted with LED lights. Beautiful mature trees. Great location for a start up or national franchise.