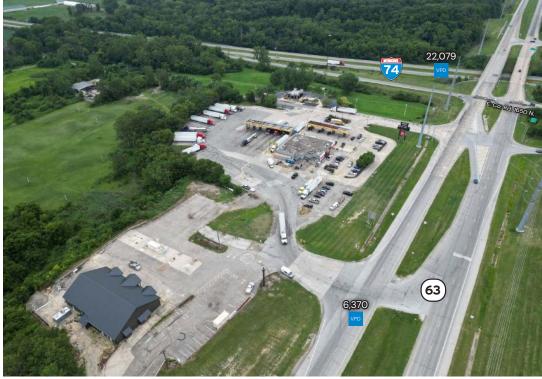

#### PROPERTY DESCRIPTION

Conveniently located off I-74 West, this property is easily accessible from the State Road 63 (Covington) exit, the final exit before the Illinois state line. You can join Arby's and Dunkin' in the adjacent travel plaza, and across IN-63 from the Beef House Restaurant.

#### **OFFERING SUMMARY**

| Lease Rate:   | \$32.00 SF/yr (NNN) |  |  |
|---------------|---------------------|--|--|
| Available SF: | 2,400 - 3,600 SF    |  |  |
| Lot Size:     | 1.52 Acres          |  |  |