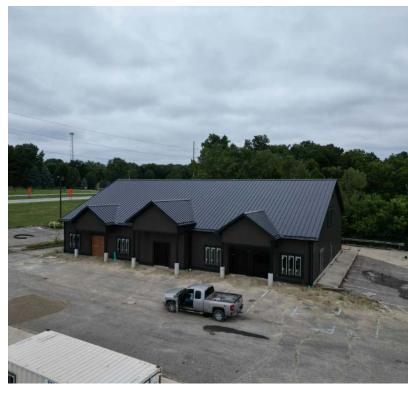

#### PROPERTY DESCRIPTION

Conveniently located off I-74 West, this property is easily accessible from the State Road 63 (Covington) exit, the final exit before the Illinois state line. You can join Arby's and Dunkin' in the adjacent travel plaza, and across IN-63 from the Beef House Restaurant.

#### **OFFERING SUMMARY**

| Lease Rate:   | \$32.00 SF/yr (NNN) |  |  |
|---------------|---------------------|--|--|
| Available SF: | 2,400 - 3,600 SF    |  |  |
| Lot Size:     | 1.52 Acres          |  |  |