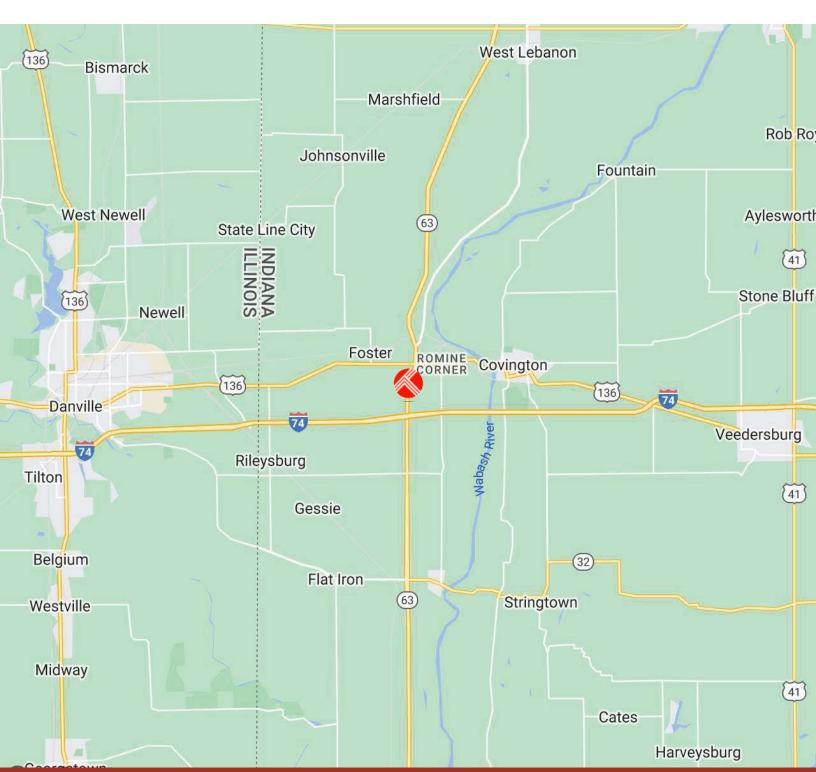

property is easily accessible from the State Road 63 (Covington) exit, the final exit before the Illinois state line. You can join Arby's and Dunkin' in the adjacent travel plaza, and across IN-63 from the Beef House Restaurant.

#### **OFFERING SUMMARY**

| Lease Rate:   | \$32.00 SF/yr (NNN) |  |  |
|---------------|---------------------|--|--|
| Available SF: | 2,400 - 3,600 SF    |  |  |
| Lot Size:     | 1.52 Acres          |  |  |

| DEMOGRAPHICS      | 5 MILES  | 10 MILES | 15 MILES |
|-------------------|----------|----------|----------|
| Total Households  | 2,075    | 11,724   | 29,043   |
| Total Population  | 5,950    | 30,199   | 70,223   |
| Average HH Income | \$81,055 | \$66,585 | \$72,374 |





Covington, IN 47932













### Covington, IN 47932

#### Regional Map





Covington, IN 47932

#### Surrounding Businesses







### Covington, IN 47932

#### Demographics



| POPULATION           | 5 MILES | 10 MILES | 15 MILES |
|----------------------|---------|----------|----------|
| Total Population     | 5,950   | 30,199   | 70,223   |
| Average Age          | 44      | 40       | 42       |
| Average Age (Male)   | 42      | 39       | 41       |
| Average Age (Female) | 46      | 41       | 43       |

| HOUSEHOLDS & INCOME | 5 MILES   | 10 MILES  | 15 MILES  |
|---------------------|-----------|-----------|-----------|
| Total Households    | 2,075     | 11,724    | 29,043    |
| # of Persons per HH | 2.9       | 2.6       | 2.4       |
| Average HH Income   | \$81,055  | \$66,585  | \$72,374  |
| Average House Value | \$178,481 | \$128,682 | \$1