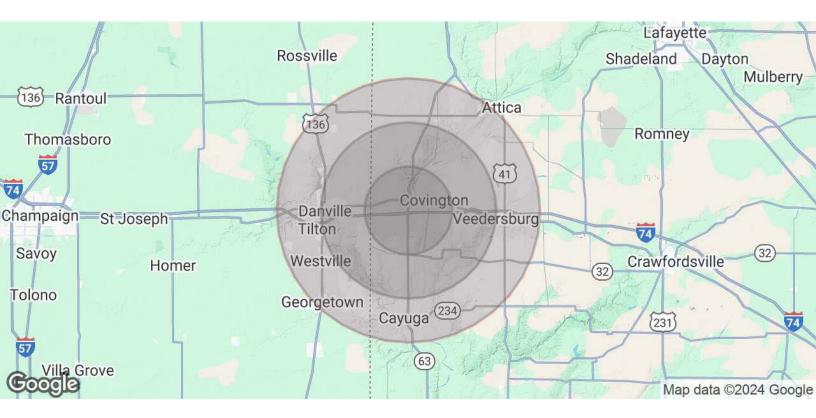

| DEMOGRAPHICS      | 5 MILES  | 10 MILES | 15 MILES |
|-------------------|----------|----------|----------|
| Total Households  | 2,075    | 11,724   | 29,043   |
| Total Population  | 5,950    | 30,199   | 70,223   |
| Average HH Income | \$81,055 | \$66,585 | \$72,374 |

#### Demographics

| POPULATION           | 5 MILES | 10 MILES | 15 MILES |
|----------------------|---------|----------|----------|
| Total Population     | 5,950   | 30,199   | 70,223   |
| Average Age          | 44      | 40       | 42       |
| Average Age (Male)   | 42      | 39       | 41       |
| Average Age (Female) | 46      | 41       | 43       |

| HOUSEHOLDS & INCOME | 5 MILES   | 10 MILES  | 15 MILES  |
|---------------------|-----------|-----------|-----------|
| Total Households    | 2,075     | 11,724    | 29,043    |
| # of Persons per HH | 2.9       | 2.6       | 2.4       |
| Average HH Income   | \$81,055  | \$66,585  | \$72,374  |
| Average House Value | \$178,481 | \$128,682 | \$137,330 |