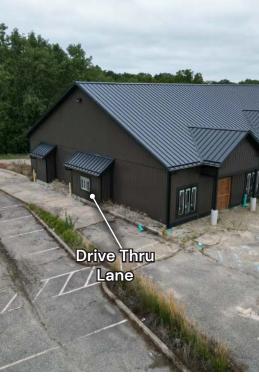

#### PROPERTY DESCRIPTION

Conveniently located off I-74 West, this property is easily accessible from the State Road 63 (Covington) exit, the final exit before the Illinois state line. You can join Arby's and Dunkin' in the adjacent travel plaza, and across IN-63 from the Beef House Restaurant.

#### **OFFERING SUMMARY**

| Lease Rate:   | \$32.00 SF/yr (NNN) |  |  |
|---------------|---------------------|--|--|
| Available SF: | 2,400 - 3,600 SF    |  |  |
| Lot Size:     | 1.52 Acres          |  |  |