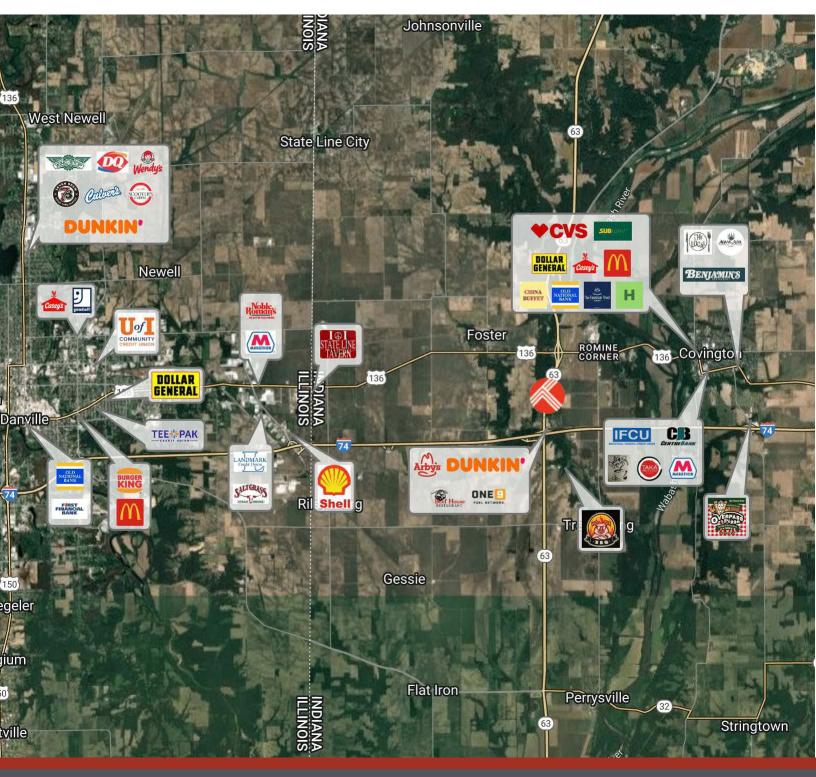

(Covington) exit, the final exit before the Illinois state line. You can join Arby's and Dunkin' in the adjacent travel plaza, and across IN-63 from the Beef House Restaurant.

#### **OFFERING SUMMARY**

| Lease Rate:   | \$32.00 SF/yr (NNN) |  |  |
|---------------|---------------------|--|--|
| Available SF: | 2,400 - 3,600 SF    |  |  |
| Lot Size:     | 1.52 Acres          |  |  |

| DEMOGRAPHICS      | 5 MILES  | 10 MILES | 15 MILES |
|-------------------|----------|----------|----------|
| Total Households  | 2,075    | 11,724   | 29,043   |
| Total Population  | 5,950    | 30,199   | 70,223   |
| Average HH Income | \$81,055 | \$66,585 | \$72,374 |





Covington, IN 47932













### Covington, IN 47932

#### Regional Map





Covington, IN 47932

#### Surrounding Businesses







### Covington, IN 47932

#### Demographics



| POPULATION           | 5 MILES | 10 MILES | 15 MILES |
|----------------------|---------|----------|----------|
| Total Population     | 5,950   | 30,199   | 70,223   |
| Average Age          | 44      | 40       | 42       |
| Average Age (Male)   | 42      | 39       | 41       |
| Average Age (Female) | 46      | 41       | 43       |

| HOUSEHOLDS & INCOME | 5 MILES   | 10 MILES  | 15 MILES  |
|---------------------|-----------|-----------|-----------|
| Total Households    | 2,075     | 11,724    | 29,043    |
| # of Persons per HH | 2.9       | 2.6       | 2.4       |
| Average HH Income   | \$81,055  | \$66,585  | \$72,374  |
| Average House Value | \$178,481 | \$128,682 | \$137,330 |

Demographics data derived fro**A**lphaMap