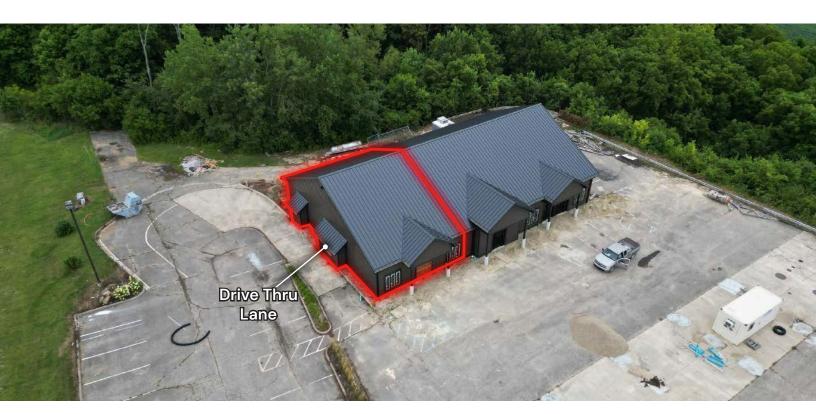

#### PROPERTY DESCRIPTION

Conveniently located off I-74 West, this property is easily accessible from the State Road 63 (Covington) exit, the final exit before the Illinois state line. You can join Arby's and Dunkin' in the adjacent travel plaza, and across IN-63 from the Beef House Restaurant.

#### **OFFERING SUMMARY**

| Lease Rate:   | \$32.00 SF/yr (NNN) |  |  |
|---------------|---------------------|--|--|
| Available SF: | 2,400 - 3,600 SF    |  |  |
| Lot Size:     | 1.52 Acres          |  |  |