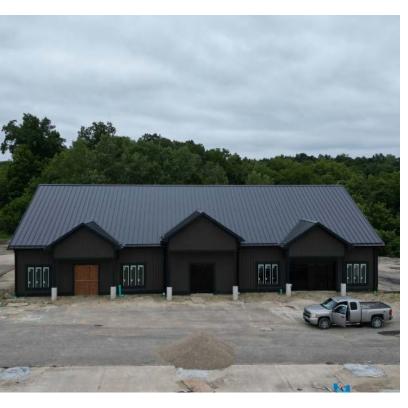

#### PROPERTY DESCRIPTION

Conveniently located off I-74 West, this property is easily accessible from the State Road 63 (Covington) exit, the final exit before the Illinois state line. You can join Arby's and Dunkin' in the adjacent travel plaza, and across IN-63 from the Beef House Restaurant.

#### **OFFERING SUMMARY**

| Lease Rate:   | \$32.00 SF/yr (NNN) |  |  |
|---------------|---------------------|--|--|
| Available SF: | 2,400 - 3,600 SF    |  |  |
| Lot Size:     | 1.52 Acres          |  |  |