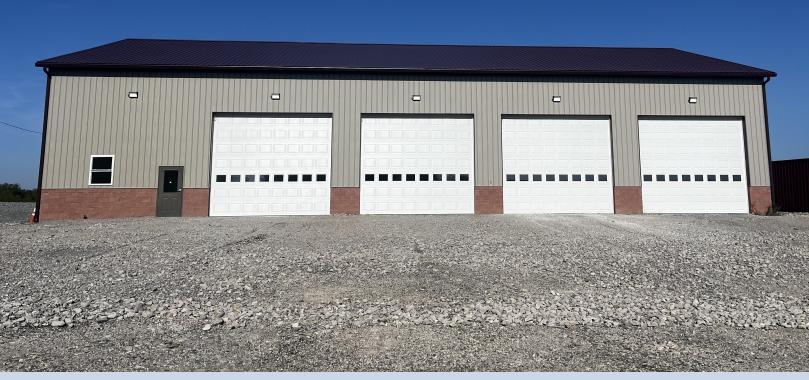

#### **SPACE FEATURES**

- New construction
- Building on 2.2 Acres leveled, graveled base
- Additional 9 acres available for lease, leveled graveled base
- 60' x 100' insulated building
- 20' clear height
- 5 drive-in doors (16' W x 14' H)
- LED lighting
- Floor drains
- 3 phase power on-site
- 8" reinforced concrete floor
- Can install overhead crane
- 890 SF office
  - 2 offices
  - 1 conference room
  - kitchenette
  - 2 restrooms