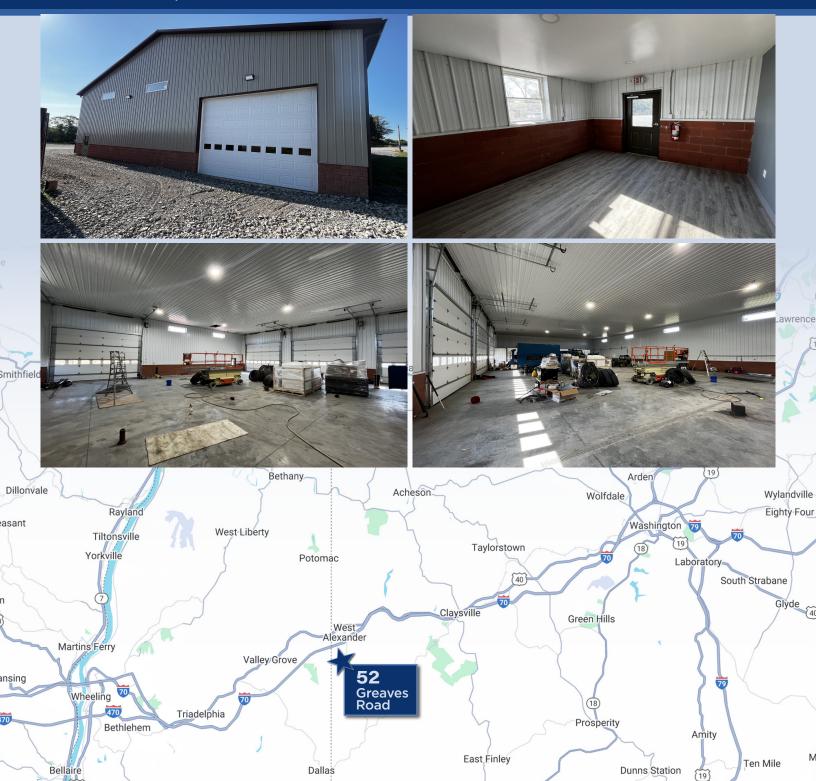

# **52**Greaves Road West Alexander, PA 15376

#### **SPACE FEATURES**

- New construction
- Building on 2.2 Acres leveled, graveled base
- Additional 9 acres available for lease, leveled graveled base
- 60' x 100' insulated building
- 20' clear height
- 5 drive-in doors (16' W x 14' H)
- LED lighting
- Floor drains
- 3 phase power on-site
- 8" reinforced concrete floor
- Can install overhead crane
- 890 SF office
  - 2 offices
  - 1 conference room
  - kitchenette
  - 2 restrooms