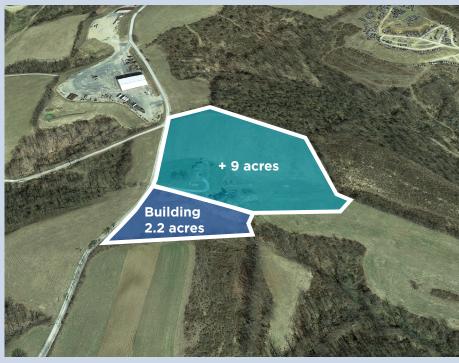

#### **SPACE FEATURES**

- New construction
- Building on 2.2 Acres leveled, graveled base
- Additional 9 acres available for lease, leveled graveled base
- 60' x 100' insulated building
- 20' clear height
- 5 drive-in doors (16' W x 14' H)
- LED lighting
- Floor drains
- 3 phase power on-site
- 8" reinforced concrete floor
- Can install overhead crane
- 890 SF office
  - 2 offices
  - 1 conference room
  - kitchenette
  - 2 restrooms