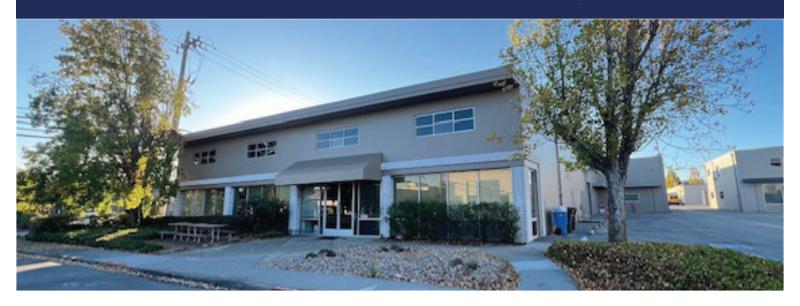

# FOR LEASE Front Office / Engineering Space

**AVAILABLE NOW!** 

858 Stanton Road, Burlingame, CA 94010

# **Building Details**

- Available Area: ±6,443 SF
  - ±4,000 Ground Floor
  - ±2,443 Upstairs
- · Asking Rent: \$1.90 NNN PSF Per Month
- \$0.50 PSF/MO Estimated OPEX
- Building Size: ±15,708 SF
- Lot Size: ±30,492
- 2 Stories
- New HVAC
- · 12 Parking Spaces
- 4 Bathrooms (1 with shower)
- Power: 400AMP 3-Phase, 110V and 220V, up to 600AMP
- Kitchen with Refrigerator, Dishwasher and Sink
- Quick Access to Highway 101, about 10 minutes to San Francisco International Airport, Millbrae and Downtown Burlingame.
- Zoning: I/I (Innovation Industrial)