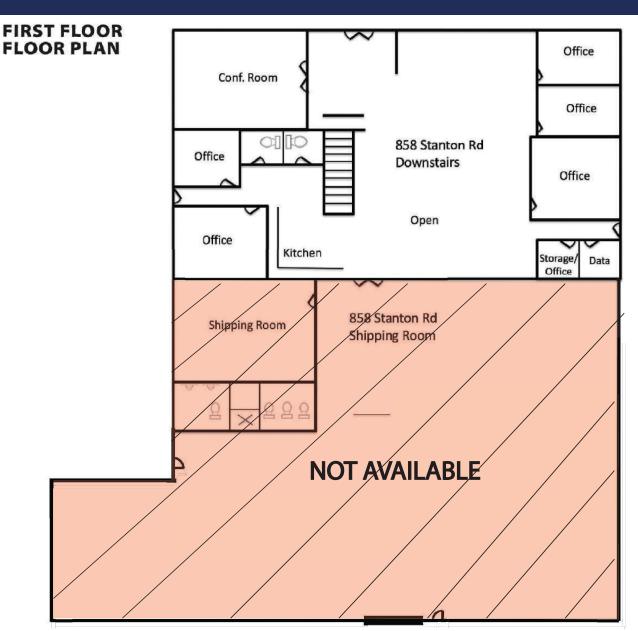

# FOR LEASE Front Office / Engineering Space

**AVAILABLE NOW!** 

858 Stanton Road, Burlingame, CA 94010

\*Floor Plan Not To Scale