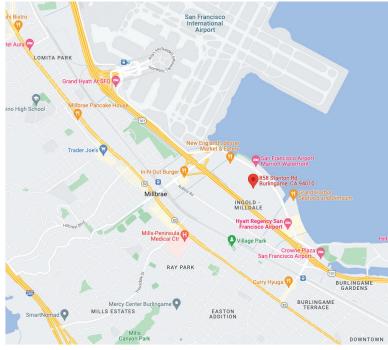

# **Building Details**

- Available Area: ±6,443 SF
  - ±4,000 Ground Floor
  - ±2,443 Upstairs
- · Asking Rent: \$1.90 NNN PSF Per Month
- \$0.50 PSF/MO Estimated OPEX
- Building Size: ±15,708 SF
- Lot Size: ±30,492
- 2 Stories
- New HVAC
- · 12 Parking Spaces
- 4 Bathrooms (1 with shower)
- Power: 400AMP 3-Phase, 110V and 220V, up to 600AMP
- Kitchen with Refrigerator, Dishwasher and Sink
- Quick Access to Highway 101, about 10 minutes to San Francisco International Airport, Millbrae and Downtown Burlingame.
- Zoning: I/I (Innovation Industrial)