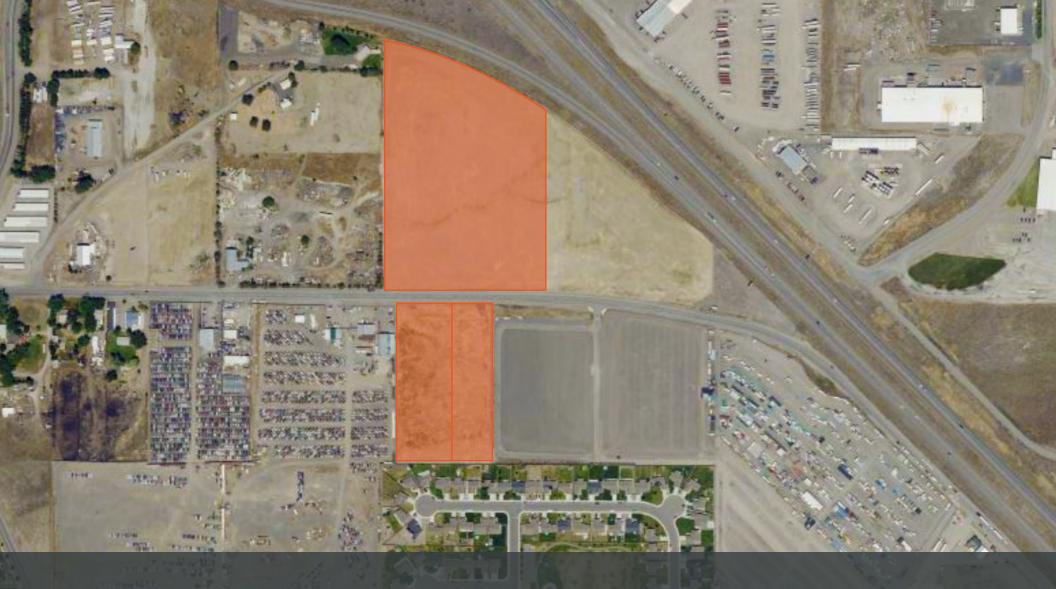

## **FOR SALE**

2.57, 3.47 & 12 Acre Parcels - Lewis Place, Pasco, WA

ANDREW LYBBERT - Managing Broker | 509.531.8012 | and rew@lfre.com

## **INVESTMENT SUMMARY**

Great location in the bustling industrial area of East Pasco where two Amazon Fulfillment Centers are being built, Local Bounti, and several other large projects are in the works. Lots are zoned C3 and allows a wide array of commercial and industrial uses. City is currently constructing the extension of South Rd 40 East (Road the Amazon FC's are on) that will connect to E Lewis Place.

| Lot        | Acres | SF      | Price/SF      | Total Price |
|------------|-------|---------|---------------|-------------|
| 2.57 Acres | 2.57  | 111,949 | \$8.50        | \$951,570   |
| 3.46 Acres | 3.46  | 150,718 | \$8.50        | \$1,281,100 |
| 12 Acres*  | 12    | 522,720 | \$7.00-\$8.50 | VARIES      |