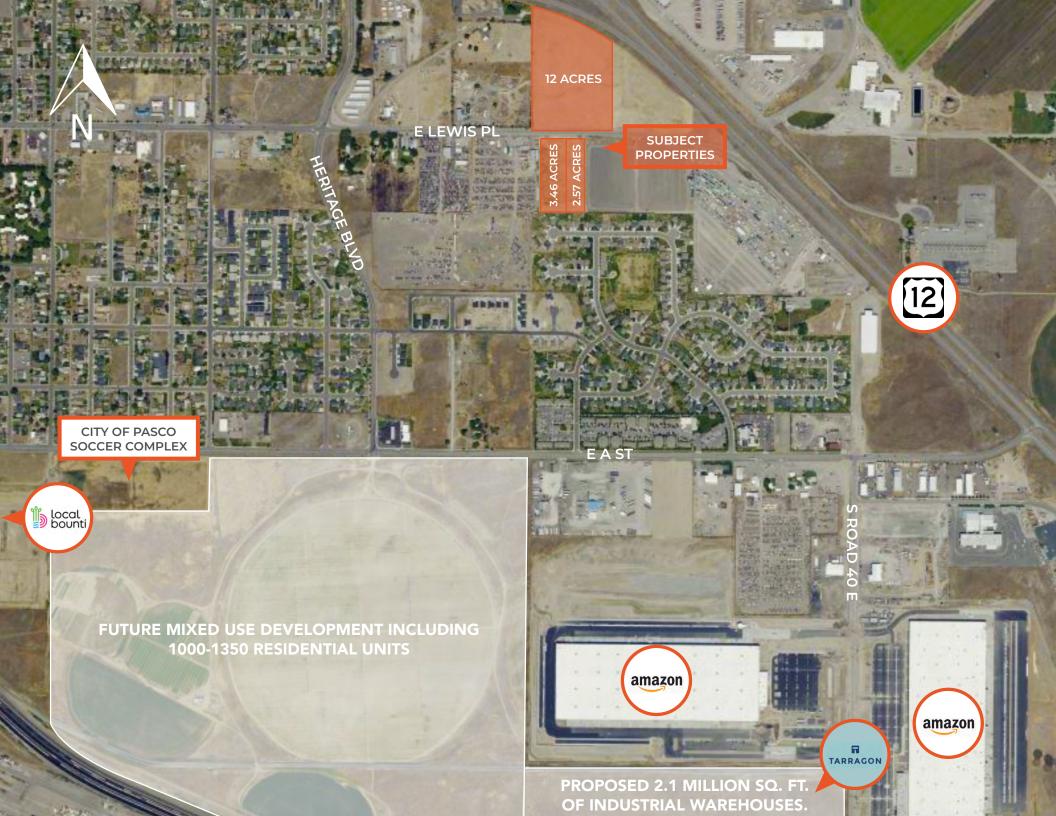

## **FOR SALE**

2.57, 3.47 & 12 Acre Parcels - Lewis Place, Pasco, WA

ANDREW LYBBERT - Managing Broker | 509.531.8012 | and rew@lfre.com

## **INVESTMENT SUMMARY**

Great location in the bustling industrial area of East Pasco where two Amazon Fulfillment Centers are being built, Local Bounti, and several other large projects are in the works. Lots are zoned C3 and allows a wide array of commercial and industrial uses. City is currently constructing the extension of South Rd 40 East (Road the Amazon FC's are on) that will connect to E Lewis Place.

| Lot        | Acres | SF      | Price/SF      | Total Price |
|------------|-------|---------|---------------|-------------|
| 2.57 Acres | 2.57  | 111,949 | \$8.50        | \$951,570   |
| 3.46 Acres | 3.46  | 150,718 | \$8.50        | \$1,281,100 |
| 12 Acres*  | 12    | 522,720 | \$7.00-\$8.50 | VARIES      |