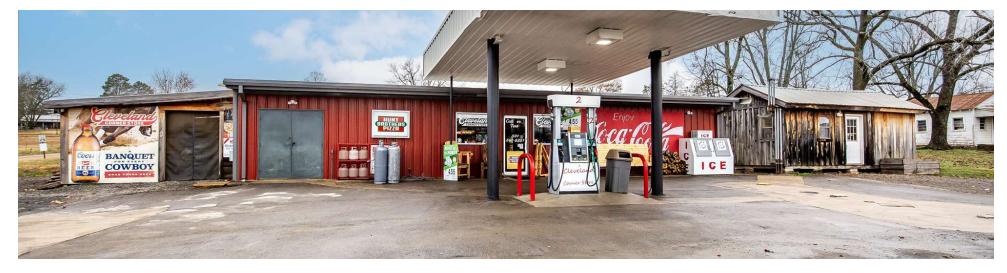

#### **PROPERTY DESCRIPTION**

Nestled along a major highway near Petit Jean Mountain, the Country C-Store stands as a vital resource for the surrounding rural communities. This establishment is a cornerstone of support for the local workforce, providing essential goods and services to meet their daily needs. From a quick bite at the deli to refueling for the day, the Country C-Store offers convenience and reliability. As a valuable asset for the area's diverse and dynamic industries, this establishment plays a crucial role in sustaining the community's livelihood. Whether it's serving local residents or travelers passing through, the Country C-Store is a beacon of convenience and a symbol of community strength.

#### **PROPERTY HIGHLIGHTS**

- 1,800 SF building with modern amenities
- Renovated in 2022, low maintenance
- No Zoning, offering versatile potential for retail ventures
- · Prime location on major highway