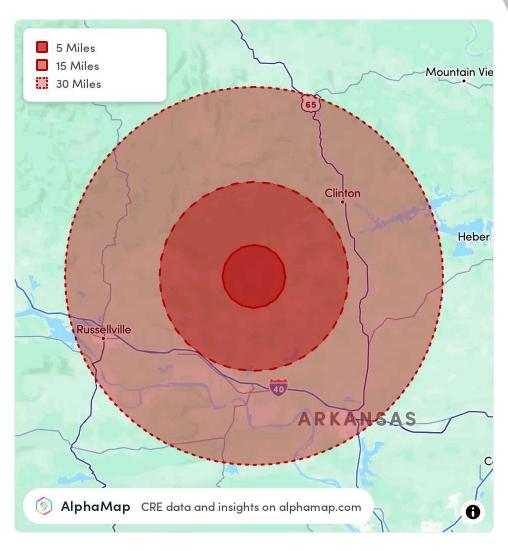

## CLEVELAND CORNER & DELI

3953 Arkansas 95, Cleveland, AR 72030

| POPULATION           | 1 MILE    | 3 MILES   | 5 MILES   |
|----------------------|-----------|-----------|-----------|
| Total Population     | 57        | 306       | 720       |
| Average Age          | 42        | 43        | 43        |
| Average Age (Male)   | 43        | 44        | 43        |
| Average Age (Female) | 42        | 43        | 43        |
|                      |           |           |           |
| HOUSEHOLD & INCOME   | 1 MILE    | 3 MILES   | 5 MILES   |
| Total Households     | 23        | 125       | 293       |
| Persons per HH       | 2.5       | 2.4       | 2.5       |
| Average HH Income    | \$92,039  | \$84,624  | \$85,518  |
| Average House Value  | \$203,690 | \$222,625 | \$216,703 |
|                      |           |           |           |

Map and demographics data derived from AlphaMap

We obtained the information above from sources we believe to be reliable. However, we have not verified its accuracy and make no guarantee, warranty or representation about it. It is submitted subject to the possibility of errors, omissions, change of price, rental or other conditions, prior sale, lease or financing, or withdrawal without notice. We include projections, opinions, assumptions or estimates for example only, and they may not represent current or future performance of the property. You and your tax and legal advisors should conduct your own investigation of the property and transaction.