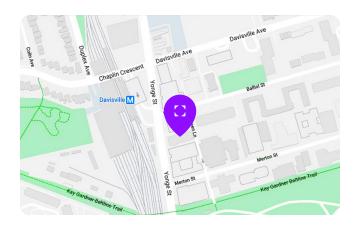

#### **Major Intersection**

Yonge Street and Davisville Avenue

#### **Public Transit Access**

TTC - Davisville Subway Station, TTC - Bus 97 Yonge