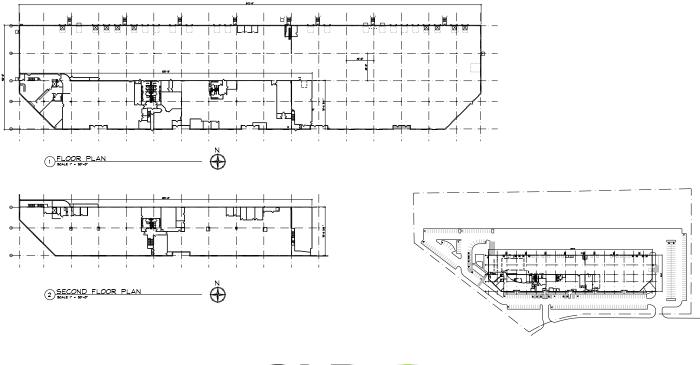

## FOR LEASE TRENTON BUSINESS CENTER

6105 TRENTON LANE NORTH Plymouth, MN

| Total Building SF | 122,032 SF                                                    | Lighting           | LED                                               |
|-------------------|---------------------------------------------------------------|--------------------|---------------------------------------------------|
| Office SF         | 54,158 SF<br>27,405 SF Main Level<br>26,753 SF 2nd Floor      | Power              | 1200A, 480V, 3PH                                  |
| Warehouse SF      | 67,874 SF (100% A/C)                                          | Sprinklered        | ESFR                                              |
| Loading           | 23 dock doors (8'x10') 1-(10x10)<br>1 drive-in door (14'x12') | Parking            | 281 (2.3/1000)                                    |
| Clear Height      | 24′                                                           | Lease Rates        | \$4.75/\$8.75 PSF                                 |
| Column Spacing    | 40' x 40'                                                     | 2019 Est. Expenses | \$2.99 Total (\$1.93 PSF Taxes/\$1.06<br>PSF CAM) |