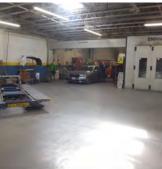

### **PROPERTY FEATURES**

- Rare Freestanding Auto Body Building For Sale
- Street Frontage in the Heart of Hollywood
- Fully Sprinklered & Monitored System
- (#) Power: Power: 240/120V 3p 4W 120-480V 4W
- 😤 Rotary Vehicle Lift
- 5 Offices
- 5 Restrooms
- 着 2 Showers
- 2 Downdraft Spray Booths
- Downdraft Prep Area
- Clarifier System
- Central Vacuum / Exhaust System throughout Warehouse
- Ceiling Skylights in Warehouse
- 🚊 Electric Roll-Up Loading Door
- 📕 Brand New Roof (2024)
- 🛃 Year Built 1997
- 🖉 Grandfathered In Auto-Body Zone Variance
- Possible Third Party Bridge Loan Financing