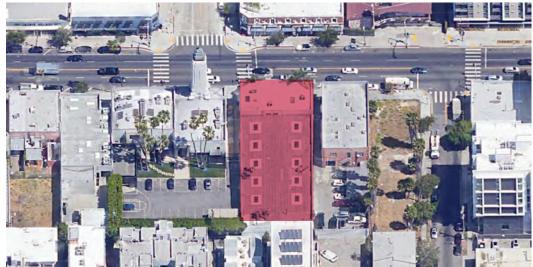

### RARE FREESTANDING AUTO BODY BUILDING FOR SALE

Liberty Mutual

REPAIR

Allstate

AUTHORIZED

**# OFFICE #** PRECISE AUTO BODY

MERCUR

FACILITY

### 5610 HOLLYWOOD BOULEVARD | LOS ANGELES, CA 90028

### **PROPERTY FEATURES**

- Rare Freestanding Auto Body Building For Sale
- Street Frontage in the Heart of Hollywood
- Fully Sprinklered & Monitored System
- (#) Power: Power: 240/120V 3p 4W 120-480V 4W
- 😤 Rotary Vehicle Lift
- 5 Offices
- 5 Restrooms
- 着 2 Showers
- 2 Downdraft Spray Booths
- Downdraft Prep Area
- Clarifier System
- Central Vacuum / Exhaust System throughout Warehouse
- Ceiling Skylights in Warehouse
- 🚊 Electric Roll-Up Loading Door
- 📕 Brand New Roof (2024)
- 🛃 Year Built 1997
- 🖉 Grandfathered In Auto-Body Zone Variance
- Possible Third Party Bridge Loan Financing