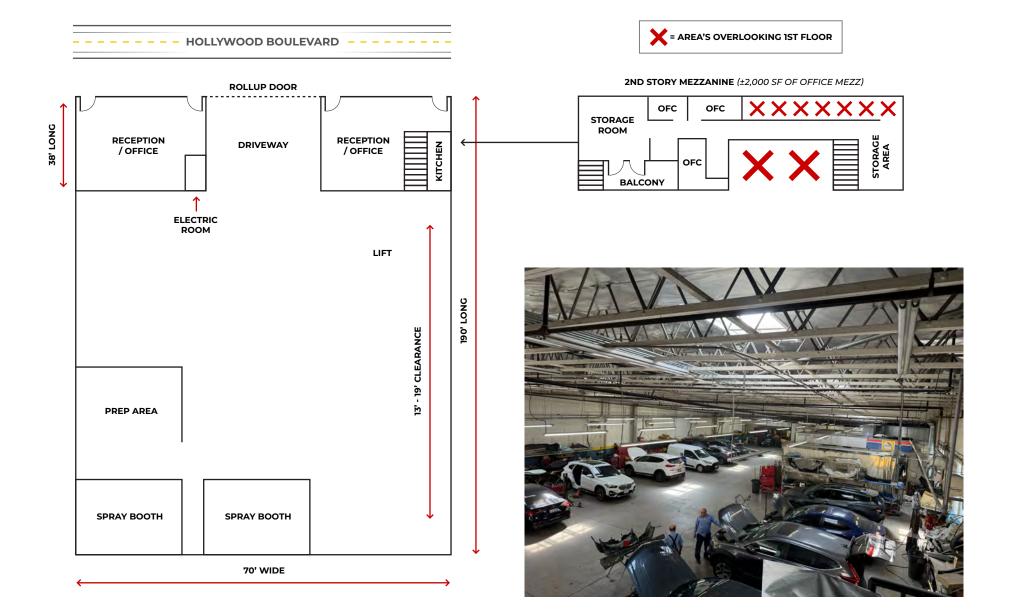

### **FLOORPLAN MOCKUP**

### **PROPERTY FEATURES**

- Rare Freestanding Auto Body Building For Sale
- Street Frontage in the Heart of Hollywood
- Fully Sprinklered & Monitored System
- (#) Power: Power: 240/120V 3p 4W 120-480V 4W
- 😤 Rotary Vehicle Lift
- 5 Offices
- 5 Restrooms
- 着 2 Showers
- 2 Downdraft Spray Booths
- Downdraft Prep Area
- Clarifier System
- Central Vacuum / Exhaust System throughout Warehouse
- Ceiling Skylights in Warehouse
- 🚊 Electric Roll-Up Loading Door
- 📕 Brand New Roof (2024)
- 🛃 Year Built 1997
- 🖉 Grandfathered In Auto-Body Zone Variance
- Possible Third Party Bridge Loan Financing