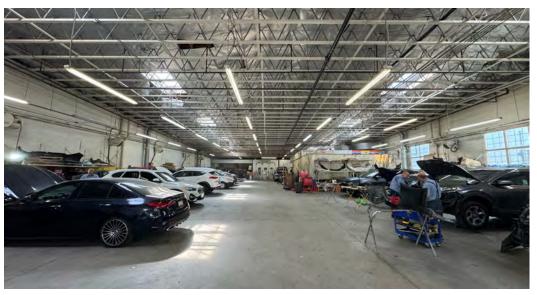

### RARE FREESTANDING AUTO BODY BUILDING FOR SALE

Liberty Mutual

REPAIR

Allstate

AUTHORIZED

**# OFFICE #** PRECISE AUTO BODY

MERCUR

FACILITY

### **PROPERTY FEATURES**

- Rare Freestanding Auto Body Building For Sale
- Street Frontage in the Heart of Hollywood
- Fully Sprinklered & Monitored System
- (#) Power: Power: 240/120V 3p 4W 120-480V 4W
- 😤 Rotary Vehicle Lift
- 5 Offices
- 5 Restrooms
- 着 2 Showers
- 2 Downdraft Spray Booths
- Downdraft Prep Area
- Clarifier System
- Central Vacuum / Exhaust System throughout Warehouse
- Ceiling Skylights in Warehouse
- 🚊 Electric Roll-Up Loading Door
- 📕 Brand New Roof (2024)
- 🛃 Year Built 1997
- 🖉 Grandfathered In Auto-Body Zone Variance
- Possible Third Party Bridge Loan Financing