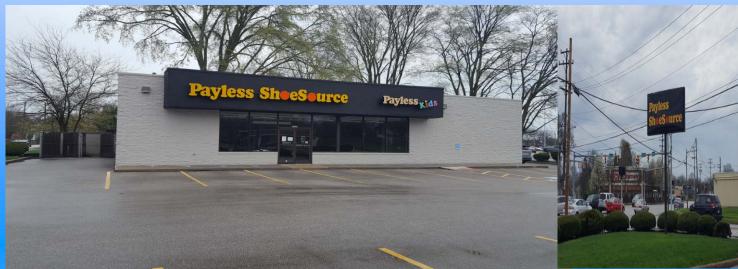

## FOR LEASE 27650 Lorain Road North Olmsted, Ohio

## 4,160 square feet available

**Description:** Freestanding building located at the lit intersection of Lorain and Porter on the opposite corner of CVS. The building sits on .69 acres.

**Nearby Tenants:** Giant Eagle, Planet Fitness, Volunteers of America, Get Go, Starbucks, Dollar Tree, McDonalds, Auto Zone, Firehouse Subs, etc.