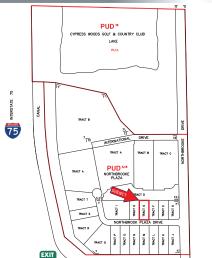

ning vacant lots in the prestigious mixed-use Northbrooke Plaza PUD at NE quadrant of Immokalee Rd and I-75, Exit 111. The PUD, which is mostly developed, allows 270,000 SF of commercial and 120 units of residential. Perfect for a freestanding general office/medical building. Suitable for 5,000± SF Office/ Retail or 4,400± SF Medical building.

CONTACT

FRED KERMANI, CCIM, AIA **Partner** 

239.659.4960

fred.kermani@creconsultants.com www.creconsultants.com/FredKermani

12140 Carissa Commerce Ct, Suite 102 Fort Myers, FL 33966

> 1100 Fifth Ave. S, Suite 100 Naples, FL 34102

## COMMERCIAL LOT NORTH NAPLES I-75 INTERCHANGE

# CRE CONSULTANTS Commercial Real Estate Consultants, LLC

## FOR SALE

2545 NORTHBROOKE PLAZA DRIVE, NAPLES, FL 34119 CONCEPTUAL PLANS





### CONCEPTUAL SITE PLAN



ZONING MAP



### **HIGHLIGHTS**

- Ideal for free standing office/medical
- Conceptual site plan for 5,120± SF building is available
  - Suitable for 5,000± SF Office/Retail or 4,400± SF Medical building
- NE Quadrant of Immokalee Road and I-75, Exit 111
- Surrounded by rooftops and commercial buildings

### CONTACT

FRED KERMANI, CCIM, AIA Partner 239.659.4960

fred.kermani@creconsultants.com
www.creconsultants.com/FredKermani

12140 Carissa Commerce Ct, Suite 102 Fort Myers, FL 33966

> 1100 Fifth Ave. S, Suite 100 Naples, FL 34102

| 2019 DEMOGRAPHICS             | 1 MILE    | 3 MILES   | 5 MILES   |
|-------------------------------|-----------|-----------|-----------|
| EST. POPULATION               | 6,415     | 51,039    | 116,560   |
| EST. HOUSEHOLDS               | 3,253     |