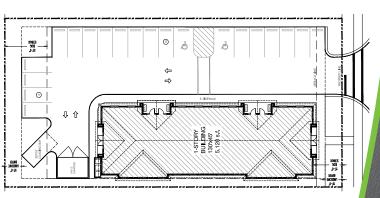

### CONCEPTUAL SITE PLAN

ZONING MAP

### **HIGHLIGHTS**

- Ideal for free standing office/medical
- Conceptual site plan for 5,120± SF building is available
  - Suitable for 5,000± SF Office/Retail or 4,400± SF Medical building
- NE Quadrant of Immokalee Road and I-75, Exit 111
- Surrounded by rooftops and commercial buildings