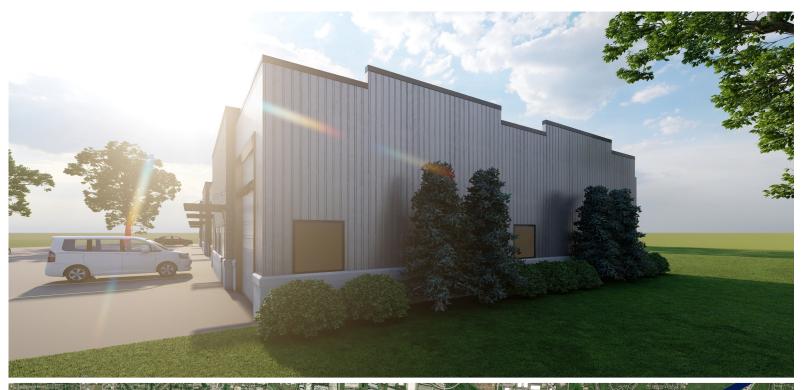

# **Property Highlights**

- Build-to-Suit Land Site Acme Business Park
- New construction office/warehouse/retail or showroom space
- Parcel ID A0700245000009
- Up to 30,000 SF
- Office To Suit
- Year Built 2025
- Acreage 1.306
- · Zoning C3A
- Utilities All
- · Construction Pre-engineered metal
- Access –2.8 Miles to I-275 via Route 4
- 5.2 miles to I-75 via Muhlhauser Road