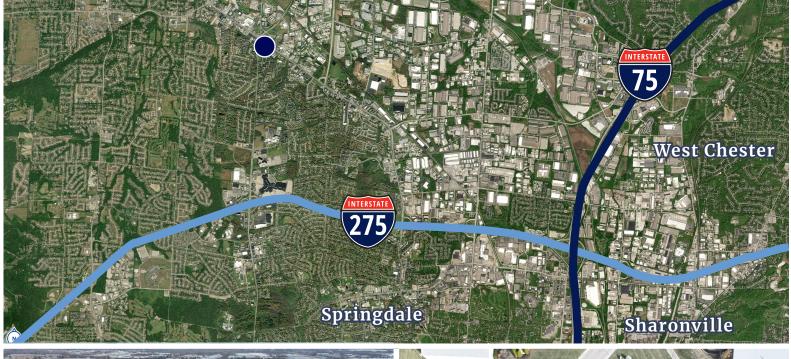

# **Property Highlights**

- Build-to-Suit Land Site Acme Business Park
- New construction office/warehouse/retail or showroom space
- Parcel ID A0700245000009
- Up to 30,000 SF
- Office To Suit
- Year Built 2025
- Acreage 1.306
- · Zoning C3A
- Utilities All
- · Construction Pre-engineered metal
- Access –2.8 Miles to I-275 via Route 4
- 5.2 miles to I-75 via Muhlhauser Road