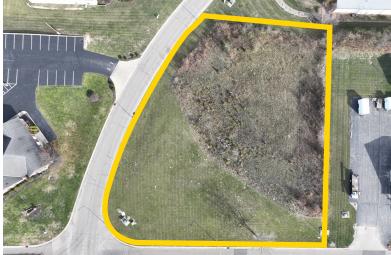

# **Property Highlights**

- Build-to-Suit Land Site Acme Business Park
- New construction office/warehouse/retail or showroom space
- Parcel ID A0700245000009
- Up to 30,000 SF
- Office To Suit
- Year Built 2025
- Acreage 1.306
- · Zoning C3A
- Utilities All
- · Construction Pre-engineered metal
- Access –2.8 Miles to I-275 via Route 4
- 5.2 miles to I-75 via Muhlhauser Road