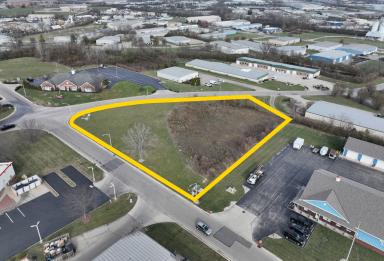

# **Property Highlights**

- Build-to-Suit Land Site Acme Business Park
- New construction office/warehouse/retail or showroom space
- Parcel ID A0700245000009
- Up to 30,000 SF
- Office To Suit
- Year Built 2025
- Acreage 1.306
- · Zoning C3A
- Utilities All
- · Construction Pre-engineered metal
- Access –2.8 Miles to I-275 via Route 4
- 5.2 miles to I-75 via Muhlhauser Road