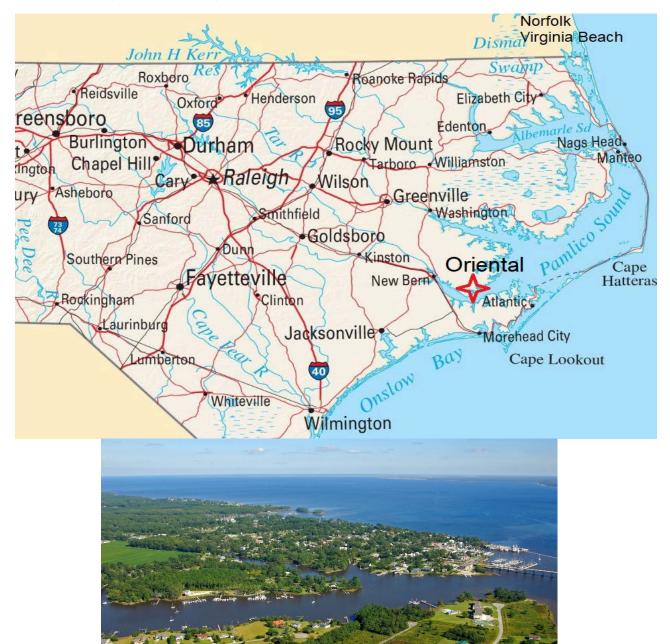

## Strategic Location

Oriental, North Carolina is located along the Atlantic Intracoastal Waterway (ICW mile marker 181) on the Neuse River, just off the Pamlico Sound. It is a popular stop-over point for those traveling along the ICW.

By car, Oriental is just 35 minutes from New Bern , NC; 2.5 hours from Raleigh and Wilmington, NC and 3 hours from Hampton Roads, VA. This makes Oriental a central location to have captured the title of the Sailing Capital of North Carolina and according to SAIL Magazine one of "America's 10 Greatest Places To Sail".