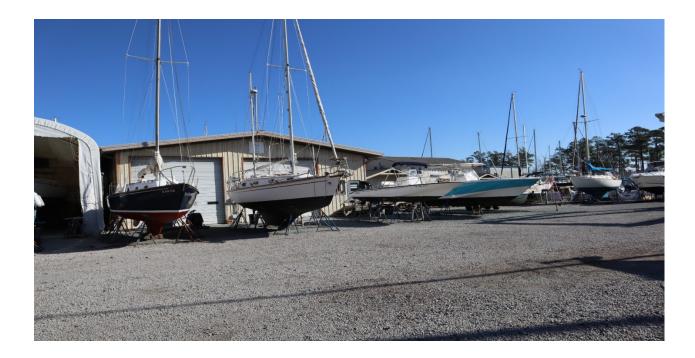

- FOR SALE Highly successful, operating boatyard with excellent cash flow
- Sailing Capital of North Carolina, mile marker 181 on the Atlantic ICW
- Approximately one acre total, with 240 feet of wharf and six-foot water depth
- Travel lift and boom lift for mast work. Sail, power, outboard & electrical work
- 12% + cash on cash return, plus adjacent residential property for sale separately
- Please contact broker for pricing and financials

## 1218 Lupton Drive, Oriental, NC 28571

- 0.99 acres encompassing two parcels along the waterfront with a stabilized storage yard 1218 Lupton Drive is 0.42 acres 1216 Lupton Drive is 0.57 acres
- Adjacent property, **for sale separately**, includes a house and +/- 125 feet of additional wharf 1214 Lupton Drive is 0.5 acres
- Building #1 main shop building, steel on steel construction, 2,500 square feet Includes paint booth
- Building #2 Office and shop, frame on block, office on second floor, 868 square feet

Metal shop on ground floor, 868 square feet

Equipment - 35 MT Travel lift with crane extension, 2012 65-foot fixed aerial bucket lift for mast and rigging work

Coastal Marina Sales 1340 N. Great Neck Road, Suite 1272-120, Virginia Beach, VA 23454