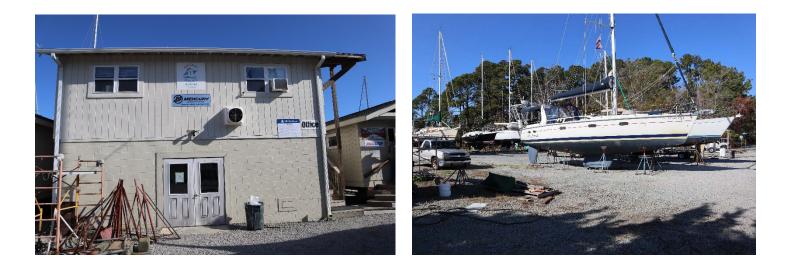

## 1218 Lupton Drive, Oriental, NC 28571

- 0.99 acres encompassing two parcels along the waterfront with a stabilized storage yard 1218 Lupton Drive is 0.42 acres 1216 Lupton Drive is 0.57 acres
- Adjacent property, **for sale separately**, includes a house and +/- 125 feet of additional wharf 1214 Lupton Drive is 0.5 acres
- Building #1 main shop building, steel on steel construction, 2,500 square feet Includes paint booth
- Building #2 Office and shop, frame on block, office on second floor, 868 square feet

Metal shop on ground floor, 868 square feet

Equipment - 35 MT Travel lift with crane extension, 2012 65-foot fixed aerial bucket lift for mast and rigging work

Coastal Marina Sales 1340 N. Great Neck Road, Suite 1272-120, Virginia Beach, VA 23454