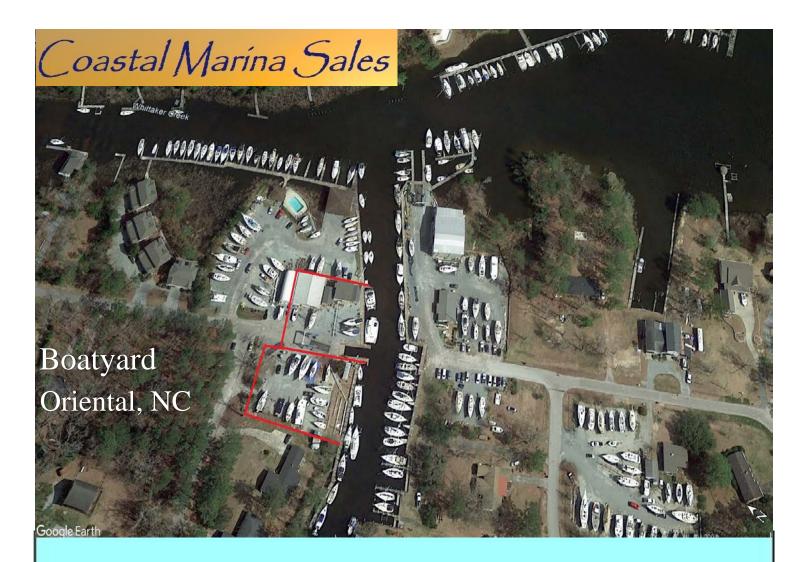

- FOR SALE Highly successful, operating boatyard with excellent cash flow
- Sailing Capital of North Carolina, mile marker 181 on the Atlantic ICW
- Approximately one acre total, with 240 feet of wharf and six-foot water depth
- Travel lift and boom lift for mast work. Sail, power, outboard & electrical work
- 12% + cash on cash return, plus adjacent residential property for sale separately
- Please contact broker for pricing and financials

## 1218 Lupton Drive, Oriental, NC 28571

- 0.99 acres encompassing two parcels along the waterfront with a stabilized storage yard 1218 Lupton Drive is 0.42 acres 1216 Lupton Drive is 0.57 acres
- Adjacent property, **for sale separately**, includes a house and +/- 125 feet of additional wharf 1214 Lupton Drive is 0.5 acres
- Building #1 main shop building, steel on steel construction, 2,500 square feet Includes paint booth
- Building #2 Office and shop, frame on block, office on second floor, 868 square feet

Metal shop on ground floor, 868 square feet

Equipment - 35 MT Travel lift with crane extension, 2012 65-foot fixed aerial bucket lift for mast and rigging work

Coastal Marina Sales 1340 N. Great Neck Road, Suite 1272-120, Virginia Beach, VA 23454