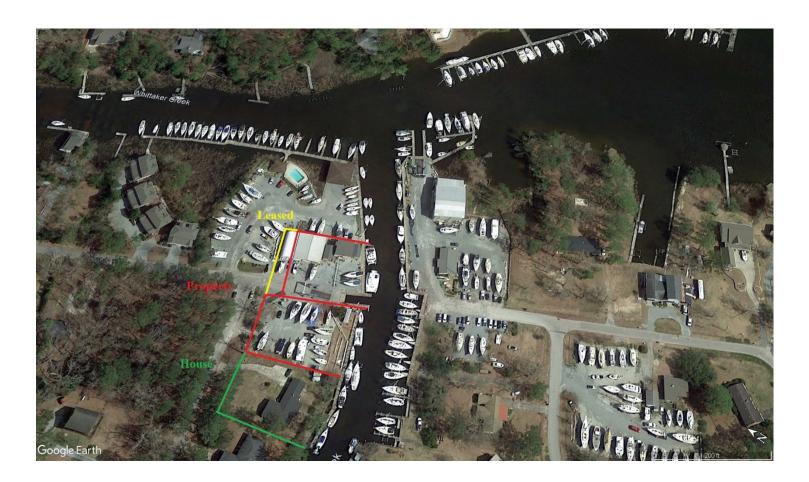

- FOR SALE Highly successful, operating boatyard with excellent cash flow
- Sailing Capital of North Carolina, mile marker 181 on the Atlantic ICW
- Approximately one acre total, with 240 feet of wharf and six-foot water depth
- Travel lift and boom lift for mast work. Sail, power, outboard & electrical work
- 12% + cash on cash return, plus adjacent residential property for sale separately
- Please contact broker for pricing and financials

## 1218 Lupton Drive, Oriental, NC 28571

- 0.99 acres encompassing two parcels along the waterfront with a stabilized storage yard 1218 Lupton Drive is 0.42 acres 1216 Lupton Drive is 0.57 acres
- Adjacent property, **for sale separately**, includes a house and +/- 125 feet of additional wharf 1214 Lupton Drive is 0.5 acres
- Building #1 main shop building, steel on steel construction, 2,500 square feet Includes paint booth
- Building #2 Office and shop, frame on block, office on second floor, 868 square feet

Metal shop on ground floor, 868 square feet

Equipment - 35 MT Travel lift with crane extension, 2012 65-foot fixed aerial bucket lift for mast and rigging work

Coastal Marina Sales 1340 N. Great Neck Road, Suite 1272-120, Virginia Beach, VA 23454