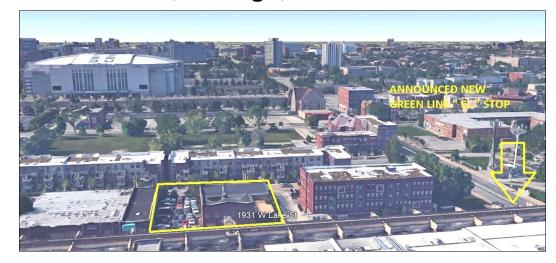

#### 1931 W. Lake, Chicago, IL

- Kinzie Corridor property with parking lot
- Unique structure includes truss roof section & functional basement
- Sandblasted interior
- Outstanding location
- Renovate to suit

2 drive-in doors: One is 14' wide x 12' high & the other is 10 1/2' wide x 13' high

Transportation: Approximately 1/2 block from L stop to be built at Lake & Damen

(construction is expected to start in 2018)