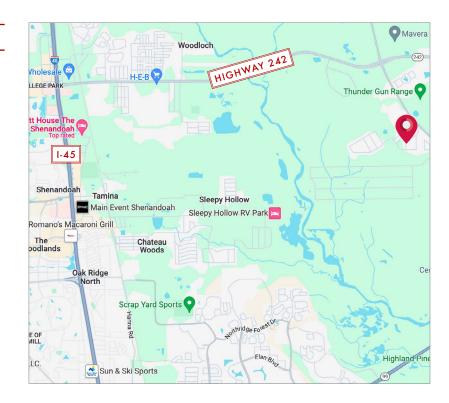

## **ABOUT THIS PROPERTY**

This 1-acre property in Conroe is ready to be utilized for a variety of commercial purposes. This sprawling property has enough space for a large parking lot with extra room for trucks. Conveniently situated off Highway 242 and the I-45, enjoy an easy commute into The Woodlands and Downtown Houston with proximity to major roadways. Situated within close distance to popular residential areas. Grow your business here or buy as an investment property.

## AREA HIGHLIGHTS:

- 1. Just off Highway 242
- 2. Direct access to I-45
- 3. Close distance to residential areas

(281) 861-4624 THELOKENGROUP.COM