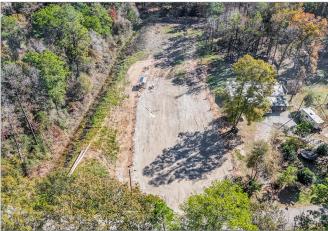

## **ABOUT THIS PROPERTY**

This 1-acre property in Conroe is ready to be utilized for a variety of commercial purposes. This sprawling property has enough space for a large parking lot with extra room for trucks. Conveniently situated off Highway 242 and the I-45, enjoy an easy commute into The Woodlands and Downtown Houston with proximity to major roadways. Situated within close distance to popular residential areas. Grow your business here or buy as an investment property.

## PROPERTY HIGHLIGHTS:

- 1. Cleared lot
- 2. 1-acre lot
- 3. Room for large parking lot