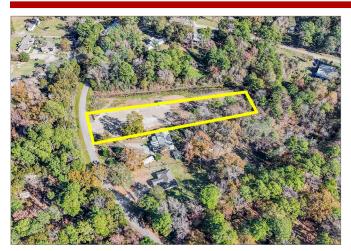

## 14832 DRUID STREET

Conroe, Texas 77302

Property Type: Commercial

Lot Size: 1 Acre Sale Type: Investment or Owner User

## **ABOUT THIS PROPERTY**

This 1-acre property in Conroe is ready to be utilized for a variety of commercial purposes. This sprawling property has enough space for a large parking lot with extra room for trucks. Conveniently situated off Highway 242 and the I-45, enjoy an easy commute into The Woodlands and Downtown Houston with proximity to major roadways. Situated within close distance to popular residential areas. Grow your business here or buy as an investment property.

## PROPERTY HIGHLIGHTS:

- 1. Cleared lot
- 2. 1-acre lot
- 3. Room for large parking lot