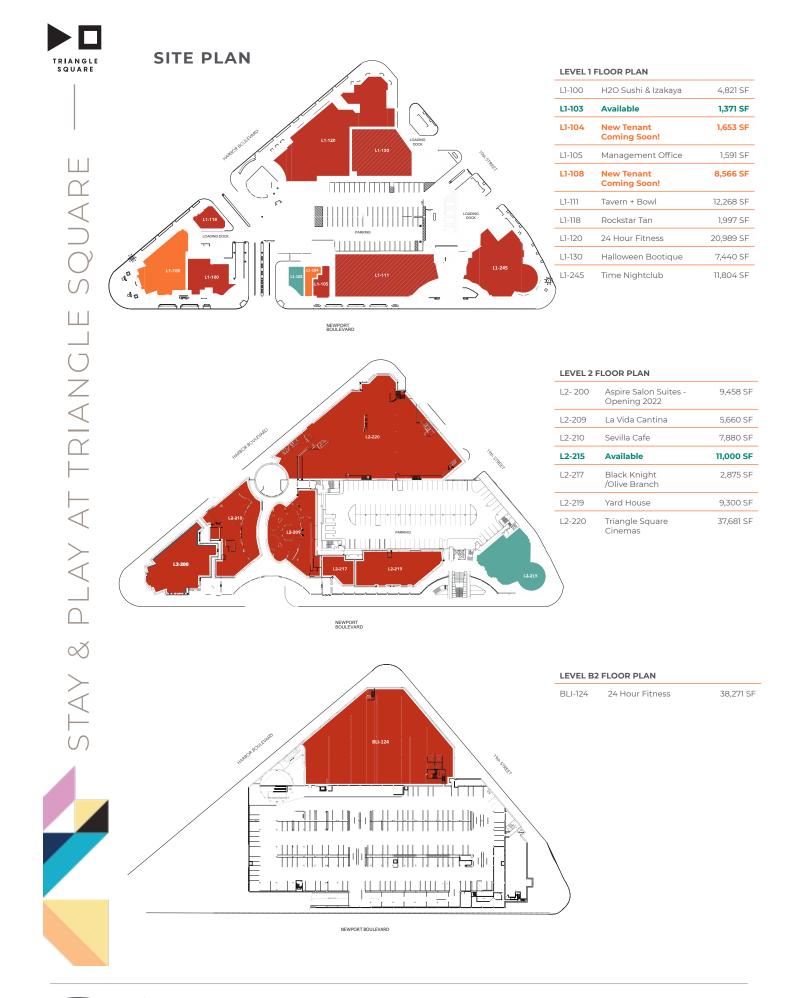

St. Situated at the base of the 55 freeway, the property boasts unprecedented 360 visibility, exposure and access.

### THE BENEFITS



#### Premier Entertainment Center

Recognized as the foremost dining and entertainment project in Orange County, and at one of OC's busiest intersections.



### High Traffic Corridor

Newport Blvd (94,500 CPD), Harbor Blvd. (28,000 CPD) and 19th Street (32,000 CPD) are among OC's busiest thoroughfares for commuters and tourists alike.



#### **Coveted Coastal Neighborhood**

Proximity to density as well as exceptionally strong retail and restaurant tenants promoting synergy and steady daytime and night time traffic.

For leasing information, please contact Stream Realty Partners: GEOFF FOLEY | geoff.foley@streamrealty.com | 949.956.7052 | Lic. 01944028



STREAM

For leasing information, please contact Stream Realty Partners: GEOFF FOLEY | geoff.foley@streamrealty.com | 949.956.7052 | Lic. 01944028



STREAM



### CONSUMER SPENDING HABITS 10 MILE RADIUS

### ENTERTAINMENT AND RECREATION SPENDING

26% higher than national average

TWENTY-THREE PERCENT SPEND

50% HIGHER THAN NATIONAL AVERAGE

### **DINING OUT SPENDING**

33% HIGHER THAN NATIONAL AVERAGE

### CONSUMER LIFESTYLE TRENDS

- Support arts & culture
- Prefer organics & healthy eating
- Appreciate good wine & coffee
- Fitness & activity a priority

For leasing information, please contact Stream Realty Partners: GEOFF FOLEY | geoff.foley@streamrealty.com | 949.956.7052 | Lic. 01944028





Lido Isle

### AREA DEMOGRAPHICS

|                 | 1 Mile    | 3 Miles   | 5 Miles   | 10