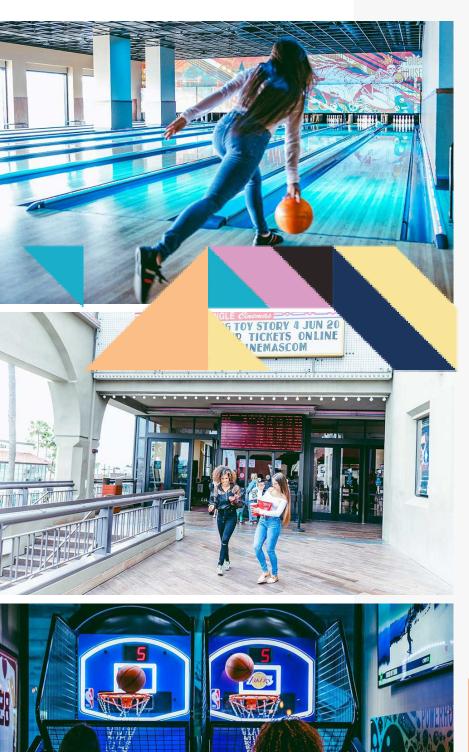

### ABOUT TRIANGLE SQUARE

Triangle Square is the premier entertainment center in Orange County, located at the SE intersection of Harbor Blvd, Newport Blvd and 19th St. Situated at the base of the 55 freeway, the property boasts unprecedented 360 visibility, exposure and access.

#### Premier Entertainment Center

Recognized as the foremost dining and entertainment project in Orange County, and at one of OC's busiest intersections.