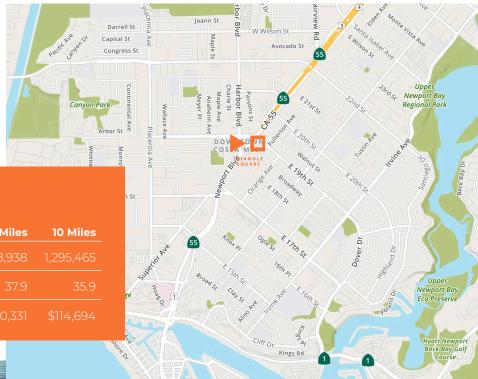

### AREA DEMOGRAPHICS

|                 | 1 Mile    | 3 Miles   | 5 Miles   | 10 Miles  |
|-----------------|-----------|-----------|-----------|-----------|
| Area Population | 40,909    | 166,632   | 348,938   | 1,295,465 |
| Median Age      | 33.4      | 38.1      | 37.9      | 35.9      |
| Avg HH Income   | \$106,533 | \$129,991 | \$130,331 | \$114,694 |