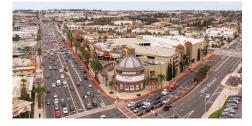

### ABOUT TRIANGLE SQUARE

Triangle Square is the premier entertainment center in Orange County, located at the SE intersection of Harbor Blvd, Newport Blvd and 19th St. Situated at the base of the 55 freeway, the property boasts unprecedented 360 visibility, exposure and access.

### High Traffic Corridor

Newport Blvd (94,500 CPD), Harbor Blvd. (28,000 CPD) and 19th Street (32,000 CPD) are among OC's busiest thoroughfares for commuters and tourists alike.

HARBOR BLVD 28,000 CPD

55 FREEWAY/NEWPORT BLVD

### 94,500 срр

### 19TH STREET

STREAM

For leasing information, please contact Stream Realty Partners: GEOFF FOLEY | geoff.foley@streamrealty.com | 949.956.7052 | Lic. 01944028

32,000 срр