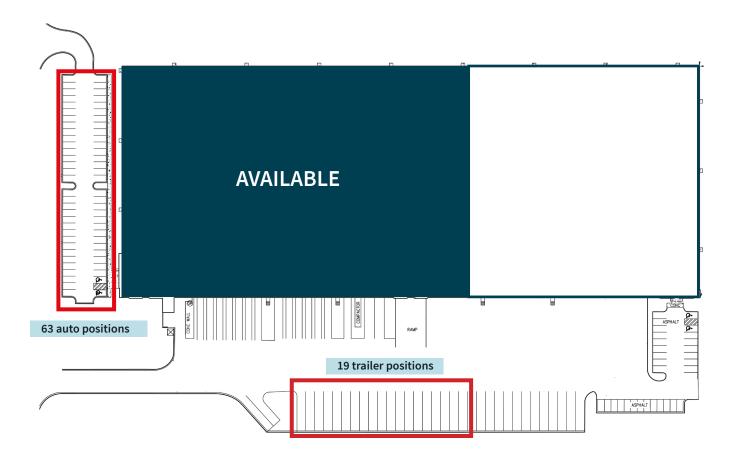

#### **Property specifications**

| Availble Size   | 50,000 - 144,101 s.f                                |
|-----------------|-----------------------------------------------------|
| Clear Hieght    | 32'                                                 |
| Dock High Doors | 19 (9' x 10')                                       |
| Dock Equipment  | 17 docks have pit levelers, seals<br>and restraints |
| Drive in Doors  | 3 (12' x 14')                                       |
| Sprinklers      | ESFR                                                |
| Column Spacing  | 52' x 50' (60' Speed Bay)                           |
| Lighting        | LED                                                 |
| Power           | 3-phase                                             |
| Auto Parking    | 63 spaces                                           |
| Trailer Parking | 19 spaces                                           |
|                 |                                                     |

## Parking Plan