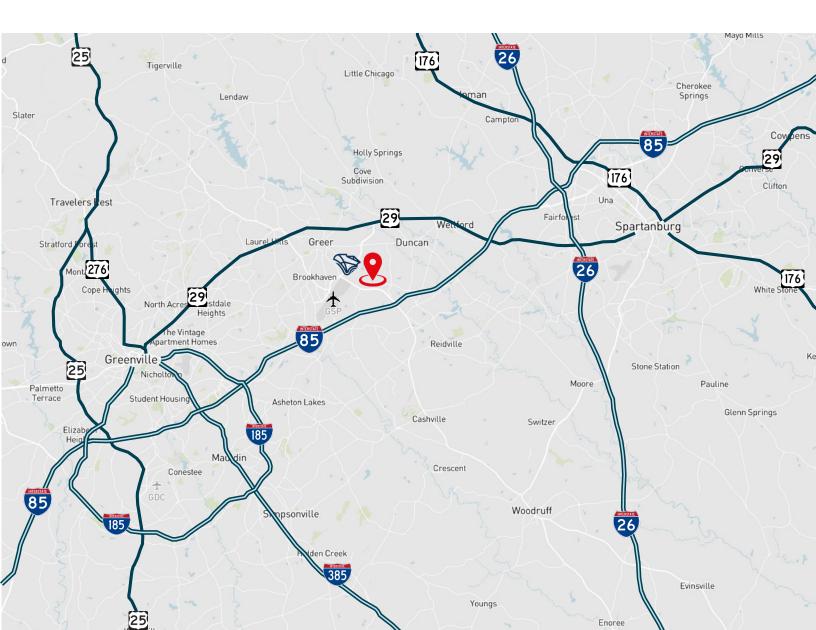

#### Location Overview & Nearby Tenants

#### **Distances**

- ± 2 miles from Interstate 85
- ± 2 miles from GSP Airport
- ± 5 miles from SC Inland Port
- ± 15 miles from Interstate 585
- ± 15 miles from Interstate 26
- ± 80 miles to Charlotte Airport
- ± 90 miles to Charlotte CBD
- ± 170 miles to Atlanta CBD
- ± 180 miles to Atlanta Airport
- ± 205 miles to Chrleston Seaport