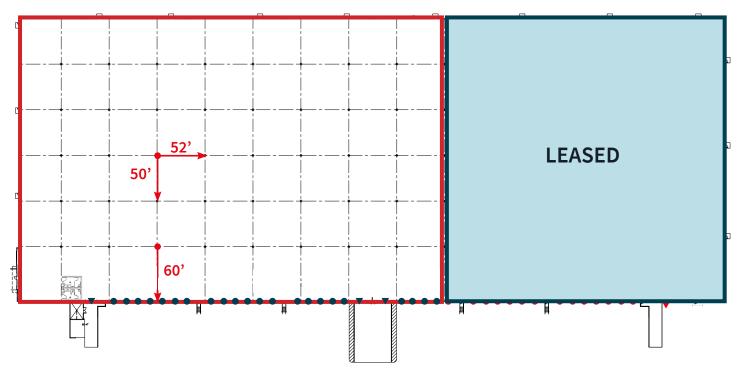

#### **Property specifications**

| Availble Size   | 50,000 - 144,101 s.f                                |
|-----------------|-----------------------------------------------------|
| Clear Hieght    | 32'                                                 |
| Dock High Doors | 19 (9' x 10')                                       |
| Dock Equipment  | 17 docks have pit levelers, seals<br>and restraints |
| Drive in Doors  | 3 (12' x 14')                                       |
| Sprinklers      | ESFR                                                |
| Column Spacing  | 52' x 50' (60' Speed Bay)                           |
| Lighting        | LED                                                 |
| Power           | 3-phase                                             |
| Auto Parking    | 63 spaces                                           |
| Trailer Parking | 19 spaces                                           |
|                 |                                                     |

### Floorplan