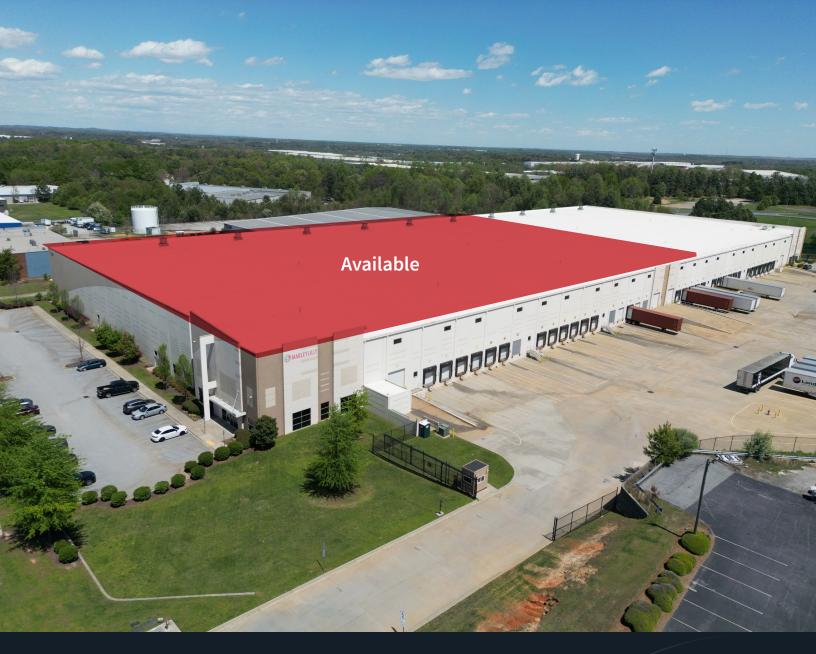

# For Sublease

**545 Brookshire Road, Greer, SC** 50,000 - 144,101 s.f. Available Flexible Lease Terms

Chad Stepp Sr. Vice Presi

Sr. Vice President 864 641 8536 chad.stepp@jll.com Perry Major

Managing Director 864 567 7739 perry.major@ill.com

#### 545 Brookshire Road Greer, SC