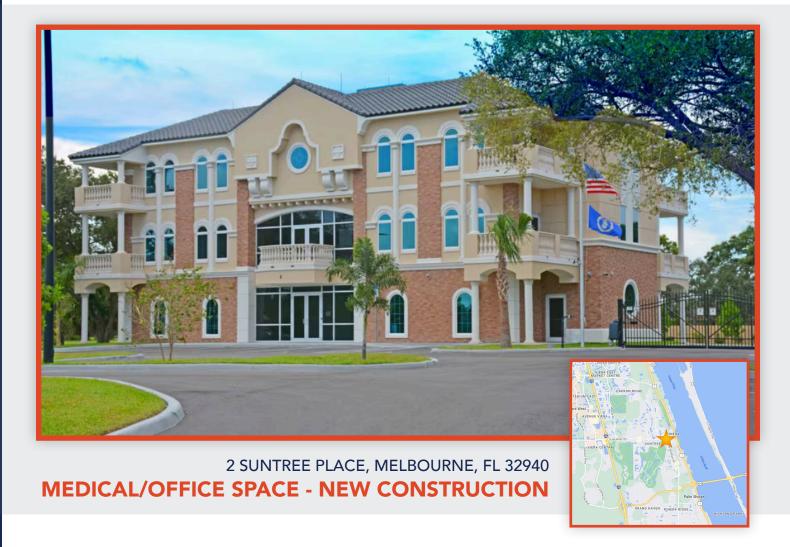

# FOR LEASE \$25.00/SF/YR NNN

2 SUNTREE PLACE, MELBOURNE, FL 32940

# **MEDICAL/OFFICE SPACE - NEW CONSTRUCTION**

### **PROPERTY HIGHLIGHTS**

Suite 101: 1,912 SF | Suite 102: 1,912 SF | Contiguous: 3,825 SF Shell space ready for your custom build-out

- Professional Office Space in a beautiful new construction office building
- Perfect for Medical and Professional offices
- In the heart of Suntree adjacent to Suntree Country Club with an exclusive park-like setting
- Easy access to Wickham Road at Suntree Blvd.
- Close proximity to US-1, Beachside, I-95, Melbourne International Airport, and just a short drive to Orlando