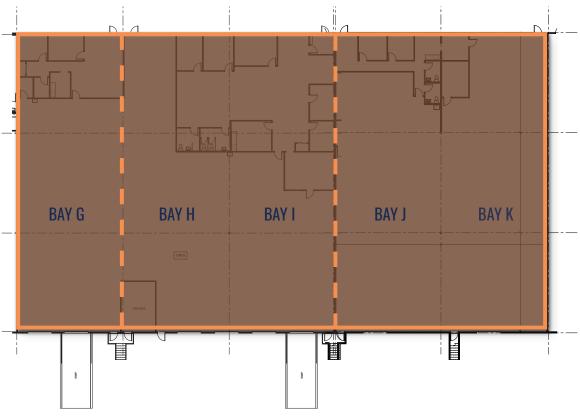

## 25,220 SF - Bays G-K

- · Minimum SF: 5,040 SF, Bay G
- · Maximum SF: 25,220 SF, Bays G-K

# **1390 DONALDSON HIGHWAY LAYOUT OPTIONS**

| BAY G    | 5,040 SF   1,050 SF Office   1 Drive-in   1 Dock    |
|----------|-----------------------------------------------------|
| BAYS H-I | 9,980 SF   2,348 SF Office   1 Drive-in   3 Docks   |
| BAYS J-K | 10,200 SF   1,235 SF Office   2 Docks               |
| BAYS G-I | 15,020 SF   3,398 SF Office   2 Drive-ins   4 Docks |
| BAYS H-K | 20,180 SF   3,583 SF Office   1 Drive-in   5 Docks  |
| BAYS G-K | 25,220 SF   4,633 SF Office   2 Drive-ins   6 Docks |