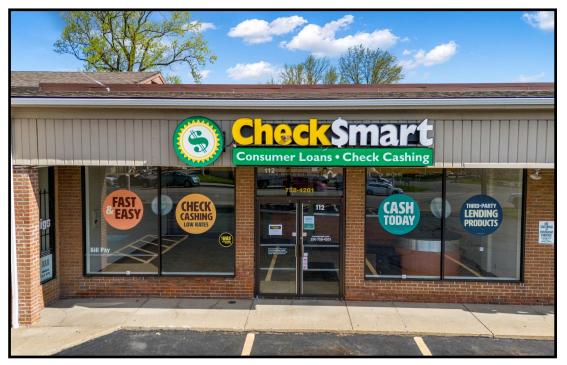

# FOR LEASE

#### LOCATION

112 Boardman Poland Rd, Boardman, OH 44512

#### HIGHLIGHTS

- Retail space on US 224, across from Southern Park Mall
- Glass storefront with front door parking
- High traffic counts, close to Market St (SR 7)
- Low vacancy with a good tenant mix
- Building and street signage

**TRAFFIC** Boardman Poland Rd = 29,795 VPD

| CONTACT             |                               |
|---------------------|-------------------------------|
| <b>BILL KUTLICK</b> |                               |
| 330.565.5701        | bkutlick@platzrealtygroup.com |
| MATT WILSON         |                               |
| 330.347.9677        | mwilson@platzrealtygroup.com  |