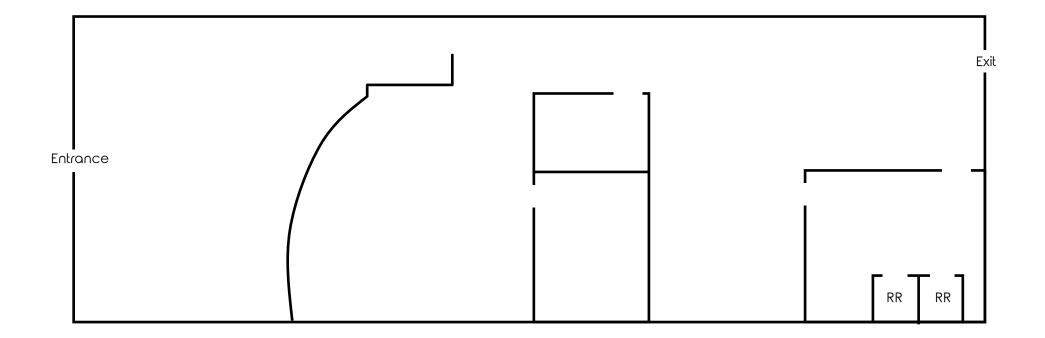

# **EXTERIOR**

Office: 330.757.4889 | Fax: 330.294.5622 | 3830 Starr Centre Dr, Suite 2, Canfield, OH 44406

| SITE INFORMATION |                                                            |  |  |  |
|------------------|------------------------------------------------------------|--|--|--|
| LOCATION         | Boardman Township<br>Mahoning County<br>Unit 112: 3,400 SF |  |  |  |
| PROPERTY TYPE    | Retail                                                     |  |  |  |
| ZONING           | GB                                                         |  |  |  |
| YEAR BUILT       | 1979                                                       |  |  |  |
| UTILITIES        | Separately metered                                         |  |  |  |
| RENT             | \$11.00/SF                                                 |  |  |  |
| NNN CHARGES      | \$3.00/SF                                                  |  |  |  |