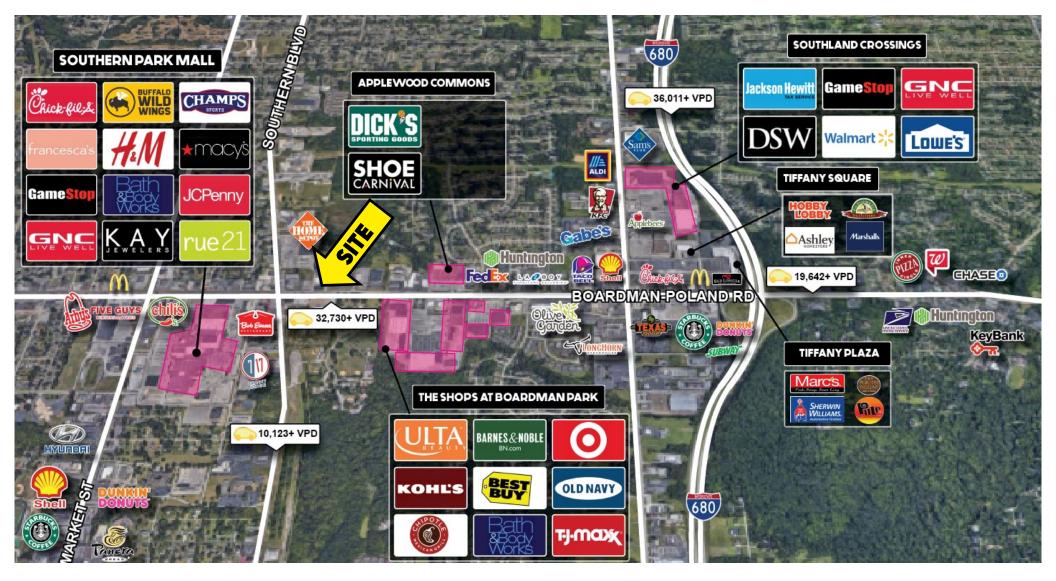

# **AERIAL MAP**

Office: 330.757.4889 | Fax: 330.294.5622 | 3830 Starr Centre Dr, Suite 2, Canfield, OH 44406

#### HIGHLIGHTS

- Retail space on US 224, across from Southern Park Mall
- Glass storefront with front door parking
- High traffic counts, close to Market St (SR 7)
- Low vacancy with a good tenant mix
- Building and street signage