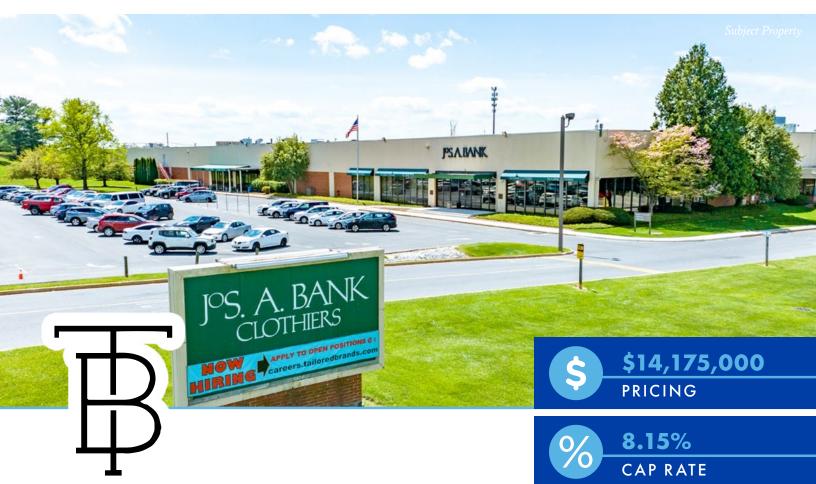

## TAILORED BRANDS INC.

500 HANOVER PIKE, HAMPSTEAD, MD 21074

Long-term, passive income with a 15year absolute NNN lease and annual escalations guaranteed by Tailored Shared Services

Mission critical location that is vital to Tailored Brands Inc.