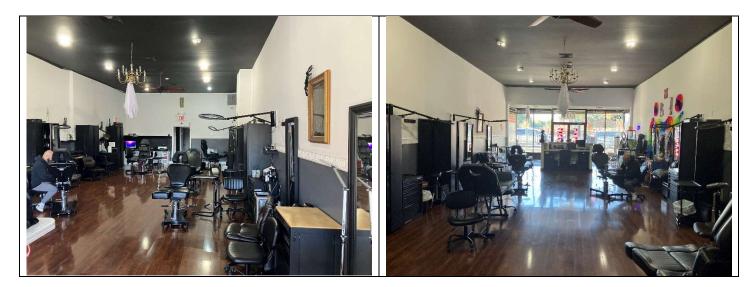

## 695 E. Lincoln Ave. @ Pelham Village Line Move-in Ready Storefront with Private Parking

Beautifully built-out retail space, move-in condition: 1,525 sq. ft. +/-. Multiple uses permitted (**NOT CANNABIS!**). Other tenants include deli/grocery store, House of Wings sit-down/takeout, dry cleaner, and beauty salon. This location combines the urban (Mount Vernon) with the suburban (Pelham), separated only by a foot bridge. Dedicated parking lot in rear of building. Zoned "Neighborhood Business".