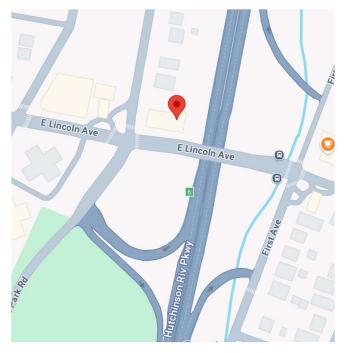

## 695 E. Lincoln Ave. @ Pelham Village Line Move-in Ready Storefront with Private Parking

Beautifully built-out retail space, move-in condition: 1,525 sq. ft. +/-. Multiple uses permitted (**NOT CANNABIS!**). Other tenants include deli/grocery store, House of Wings sit-down/takeout, dry cleaner, and beauty salon. This location combines the urban (Mount Vernon) with the suburban (Pelham), separated only by a foot bridge. Dedicated parking lot in rear of building. Zoned "Neighborhood Business".

Seitz On Sites LLC Rob Seitz, Broker of Record 4380 Vireo Ave., Unit 2-A, Bronx, NY 10470 914-393-6144/robseitz53@gmail.com

Conveniently located on the Mount Vernon – Pelham border. Direct access to major highways including Hutchinson River Parkway North and South, Cross County Parkway, and Bronx River Parkway.