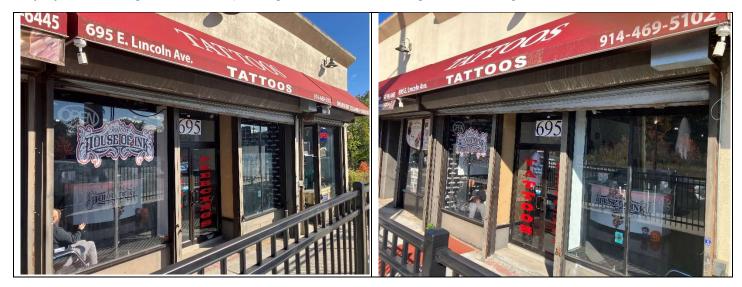

## 695 E. Lincoln Ave. @ Pelham Village Line Move-in Ready Storefront with Private Parking

Beautifully built-out retail space, move-in condition: 1,525 sq. ft. +/-. Multiple uses permitted (**NOT CANNABIS!**). Other tenants include deli/grocery store, House of Wings sit-down/takeout, dry cleaner, and beauty salon. This location combines the urban (Mount Vernon) with the suburban (Pelham), separated only by a foot bridge. Dedicated parking lot in rear of building. Zoned "Neighborhood Business".