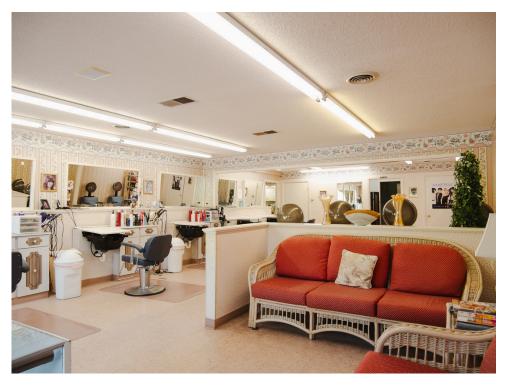

## **Commercial Property**

512 South Caldwell Street Brevard NC

Location, Location, Location!! Come and see the opportunities with this well maintained commercial building. This property has 40 PARKING SPACES so there is plenty of parking for each business, plus it is located just a few blocks from downtown. The versatile layout opens the door to a variety of Business opportunities. There is approximately 100 feet of road frontage so it is easily accessed with plenty of exposure for business owners. This exceptional Commercial space is a prime opportunity to expand ones portfolio.