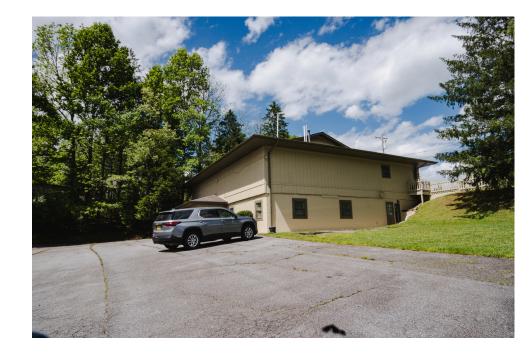

#### Parking Features

Parking Lot/Parking Space(s) Parking Total 40 Road Frontage - City Street

Publicly Maintained Road Road Surface - Paved Roof - Shingle

The top Parking lot for 4 Businesses has 15 Parking spaces. The lower parking lot has 25 parking spaces for 1 businesses. All spaces can be shared by the lower and upper levels.