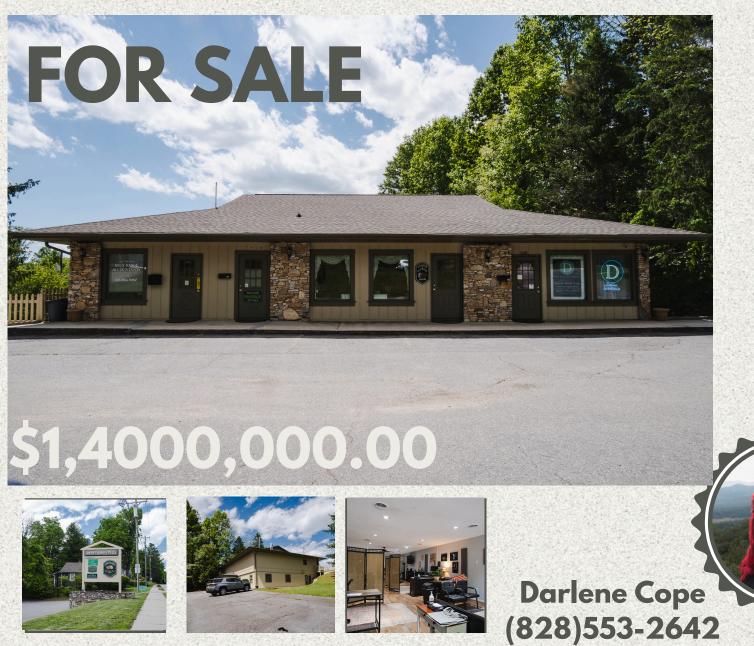

MLS #4139268

## **Commercial Property**

512 South Caldwell Street Brevard NC

Location, Location, Location!! Come and see the opportunities with this well maintained commercial building. This property has 40 PARKING SPACES so there is plenty of parking for each business, plus it is located just a few blocks from downtown. The versatile layout opens the door to a variety of Business opportunities. There is approximately 100 feet of road frontage so it is easily accessed with plenty of exposure for business owners. This exceptional Commercial space is a prime opportunity to expand ones portfolio.

# **Contact info:**

Darlene Cope (828)553-2642 darlenecoperealestate@gmail.com

There is approximately 129 feet of road frontage so it is easily accessed with plenty of exposure for business owners.

The versatile layout opens the door to a variety of Business opportunities.

#### Parking Features

Parking Lot/Parking Space(s) Parking Total 40 Road Frontage - City Street

Publicly Maintained Road Road Surface - Paved Roof - Shingle

The top Parking lot for 4 Businesses has 15 Parking spaces. The lower parking lot has 25 parking spaces for 1 businesses. All spaces can be shared by the lower and upper levels.