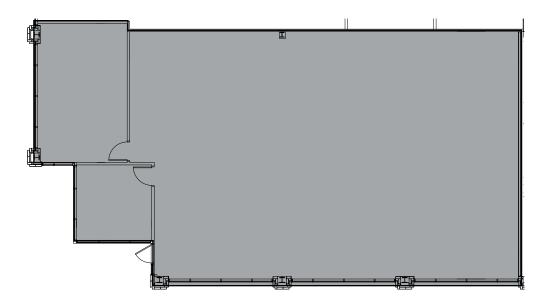

#### **Property Highlights**

- Suite 105: 3,407 RSF

- Rental Rate: \$18.50/RSF, NNN

- 4/1,000 free surface parking

- Individual signage available

- TICAM: Estimated \$3.23 per square foot

3,407 RSF

For more information, contact: rduleasing@am.jll.com | +1 919 851 9111