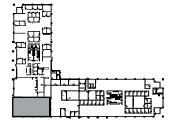

#### **Property Highlights**

- Building Size: 47,389 RSF

- Demisable to 8,750 RSF

- Available 6/1/25

- Rental Rate: \$18.50/RSF, NNN

- 4/1,000 free surface parking

- Individual signage available

TICAM: Estimated \$3.92 per square foot

## **Space Available**

8,750 SF to 47,869 RSF

**Available 6/1/2025** 

For more information, contact:

rduleasing@am.jll.com | +1 919 851 9111

Although information has been obtained from sources deemed reliable, neither Owner nor JLL makes any guarantees, warranties or representations, express or implied, as to the completeness or accuracy as to the informatio contained herein. Any projections, opinions, assumptions or estimates used are for example only. There may be differences between projected and actual results, and those differences may be material. The Property may be withdrawn without notice. Neither Owner nor JLL accepts any liability for any loss or damage suffered by any party resulting from reliance on this information. If the recipient of this information has signed a confidentiality agreement regarding this matter, this information is subject to the terms of that agreement. ©2019 Jones Lang LaSalle IP, Inc. All rights reserved.