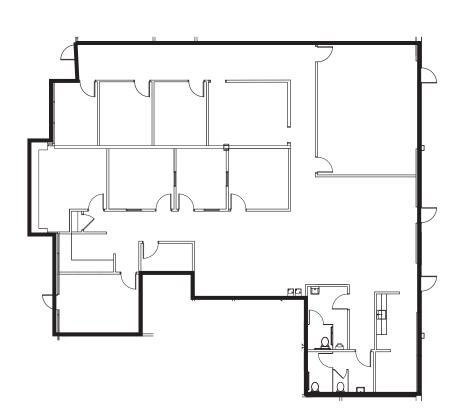

#### **Property Highlights**

- Suite 200: 3,190 RSF, Available 2/1/25
- Suite 210: 4,538 RSF, Available 6/1/25
- Suite 230: 19,802 RSF
- Rental Rate: \$18.50/RSF, NNN
- 4/1,000 free surface parking
- Individual signage available
- TICAM: Estimated \$3.23 per square foot

3,190 RSF