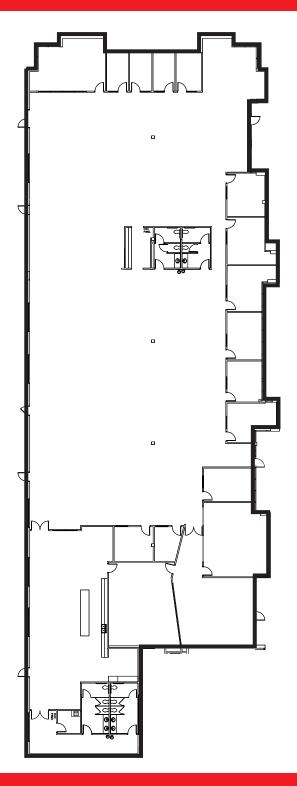

#### **Property Highlights**

- Building Size: 47,389 RSF

- Demisable to 8,750 RSF

- Available 6/1/25

- Rental Rate: \$18.50/RSF, NNN

- 4/1,000 free surface parking

- Individual signage available

TICAM: Estimated \$3.92 per square foot

## **Space Available**

8,750 SF to 47,869 RSF

**Available 6/1/2025** 

For more information, contact:

rduleasing@am.jll.com | +1 919 851 9111

Although information has been obtained from sources deemed reliable, neither Owner nor JLL makes any guarantees, warranties or representations, express or implied, as to the completeness or accuracy as to the informatio contained herein. Any projections, opinions, assumptions or estimates used are for example only. There may be differences between projected and actual results, and those differences may be material. The Property may be withdrawn without notice. Neither Owner nor JLL accepts any liability for any loss or damage suffered by any party resulting from reliance on this information. If the recipient of this information has signed a confidentiality agreement regarding this matter, this information is subject to the terms of that agreement. ©2019 Jones Lang LaSalle IP, Inc. All rights reserved.