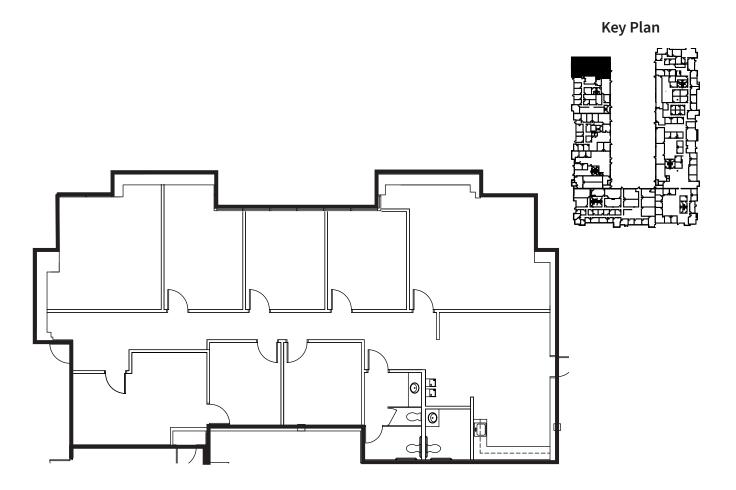

#### **Property Highlights**

- Suite 105: 3,407 RSF

- Rental Rate: \$18.50/RSF, NNN

- 4/1,000 free surface parking

- Individual signage available

- TICAM: Estimated \$3.23 per square foot

3,407 RSF

For more information, contact: rduleasing@am.jll.com | +1 919 851 9111