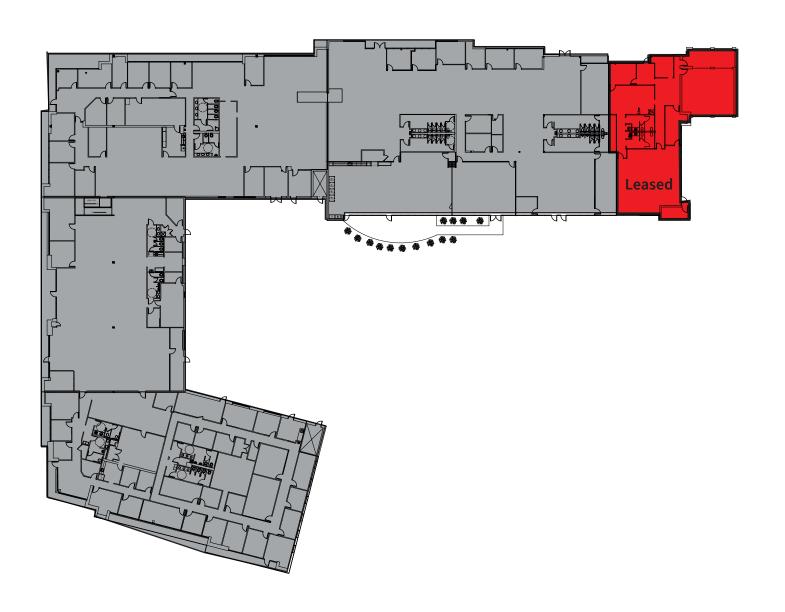

#### **Property Highlights**

- Suite 200: 3,190 RSF, Available 2/1/25
- Suite 210: 4,538 RSF, Available 6/1/25
- Suite 230: 19,802 RSF
- Rental Rate: \$18.50/RSF, NNN
- 4/1,000 free surface parking
- Individual signage available
- TICAM: Estimated \$3.23 per square foot

3,190 RSF

#### Available 2/1/25

#### For more information, contact:

property.jll/1234 rduleasing@am.jll.com | +1 919 851 9111

4,538 RSF

#### Available 6/1/25

#### **For more information, contact:**

property.jll/1234 rduleasing@am.jll.com | +1 919 851 9111

19,802 RSF

#### **Available Now**

#### **For more information, contact:**

property.jll/1234 rduleasing@am.jll.com | +1 919 851 9111