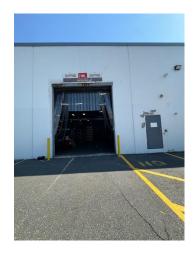

## ecifications

±7,000 SF Warehouse Unit

1 Drive-In Door LOADING

21'
CEILING HEIGHT

20' x 50' COLUMN SPACING

Industrial ZONING

- 1.1 Miles to US Hwy 1 & 9
- 1.9 Miles to I-95, Exit 12
- 3.3 Miles to Linden Airport ACCESSIBILITY