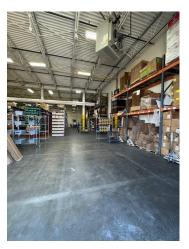

## ±7,000 SF Warehouse for Sublease

## ecifications

±7,000 SF Warehouse Unit

1 Drive-In Door LOADING

21'
CEILING HEIGHT

20' x 50' COLUMN SPACING

Industrial ZONING

- 1.1 Miles to US Hwy 1 & 9
- 1.9 Miles to I-95, Exit 12
- 3.3 Miles to Linden Airport ACCESSIBILITY