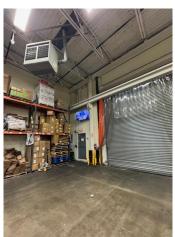

## ±7,000 SF Warehouse for Sublease

## ecifications

±7,000 SF Warehouse Unit

1 Drive-In Door LOADING

21'
CEILING HEIGHT

20' x 50' COLUMN SPACING

Industrial ZONING

- 1.1 Miles to US Hwy 1 & 9
- 1.9 Miles to I-95, Exit 12
- 3.3 Miles to Linden Airport ACCESSIBILITY