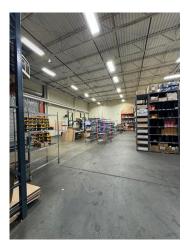

## ecifications

±7,000 SF Warehouse Unit

1 Drive-In Door LOADING

21'
CEILING HEIGHT

20' x 50' COLUMN SPACING

Industrial ZONING

- 1.1 Miles to US Hwy 1 & 9
- 1.9 Miles to I-95, Exit 12
- 3.3 Miles to Linden Airport ACCESSIBILITY

Ideal Space for Overflow Storage Sublease Through 3/31/26 Available Immediately

For additional property information or to arrange an inspection, please contact the exclusive brokers:

Christian Walsifer, CCIM, SIOR Executive Senior Director 973.379.6644 x 137 CWalsifer@blauberg.com David A. Thomas Executive Director 973.379.6644 x 125 DAThomas@blauberg.com