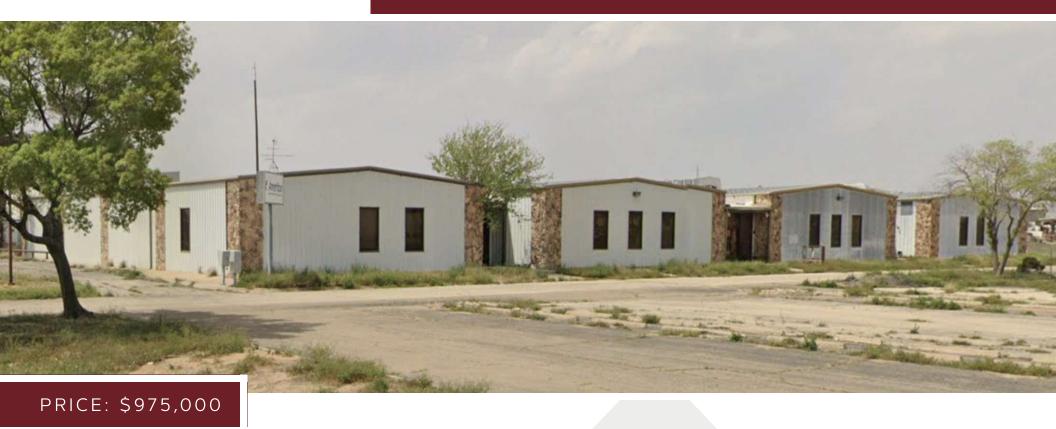

#### **Property Description**

Unique Office Building Property for Sale! This distinctive property features 32,653 SF. Located less than a mile from Midland International Airport, it offers prime visibility from Business 20.

#### Property Highlights

- Hwy 80/Business 20 Frontage
- TxDOT AADT (2022) Hwy 80/Business 20: 19,738 Vehicles
- Paved Parking | Approximately 250 Spots
- Less than 1 mile from Midland International Airport

#### **Location Description**

Located on 3.64 acres along the Hwy 80/Business 20 Service Road in Midland, TX, this property offers 500 feet of frontage and is situated within city limits.

| Offering Summary    |                                                    |
|---------------------|----------------------------------------------------|
| Sale Price:         | \$975,000                                          |
| Lot Size:           | 3.64 Acres                                         |
| Building Size:      | 32,653 SF                                          |
| Zoning:             | Technology Park District                           |
| Highest & Best Use: | Storage, Flex, Office, Retail, or<br>Redevelopment |