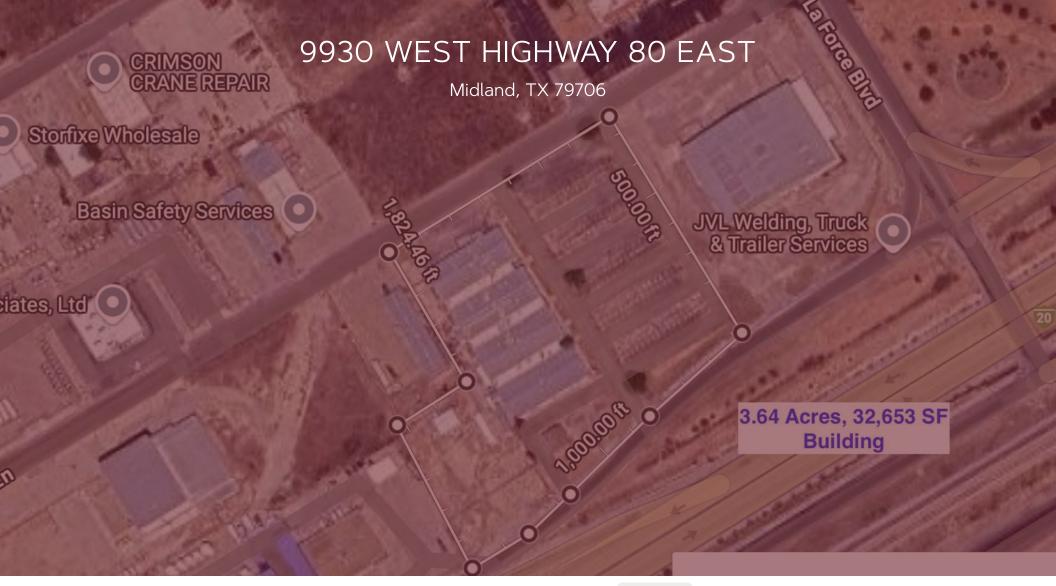

#### **Property Description**

Unique Office Building Property for Sale! This distinctive property features 32,653 SF. Located less than a mile from Midland International Airport, it offers prime visibility from Business 20.

#### Property Highlights

- Hwy 80/Business 20 Frontage
- TxDOT AADT (2022) Hwy 80/Business 20: 19,738 Vehicles
- Paved Parking | Approximately 250 Spots
- Less than 1 mile from Midland International Airport

#### **Location Description**

Located on 3.64 acres along the Hwy 80/Business 20 Service Road in Midland, TX, this property offers 500 feet of frontage and is situated within city limits.

| Offering Summary    |                                                    |
|---------------------|----------------------------------------------------|
| Sale Price:         | \$975,000                                          |
| Lot Size:           | 3.64 Acres                                         |
| Building Size:      | 32,653 SF                                          |
| Zoning:             | Technology Park District                           |
| Highest & Best Use: | Storage, Flex, Office, Retail, or<br>Redevelopment |