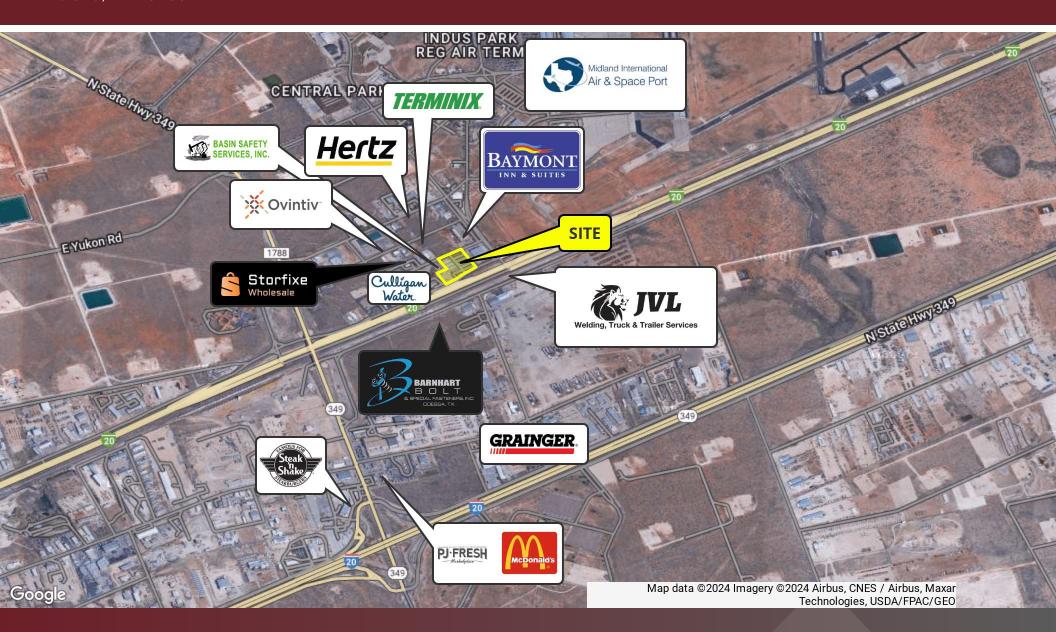

#### Property Highlights

- Hwy 80/Business 20 Frontage
- TxDOT AADT (2022) Hwy 80/Business 20: 19,738 Vehicles
- Paved Parking | Approximately 250 Spots
- Less than 1 mile from Midland International Airport

#### **Location Description**

Located on 3.64 acres along the Hwy 80/Business 20 Service Road in Midland, TX, this property offers 500 feet of frontage and is situated within city limits.

| Offering Summary    |                                                    |
|---------------------|----------------------------------------------------|
| Sale Price:         | \$975,000                                          |
| Lot Size:           | 3.64 Acres                                         |
| Building Size:      | 32,653 SF                                          |
| Zoning:             | Technology Park District                           |
| Highest & Best Use: | Storage, Flex, Office, Retail, or<br>Redevelopment |