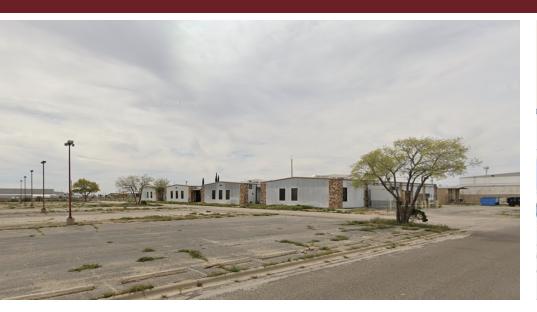

#### **Property Description**

Unique Office Building Property for Sale! This distinctive property features 32,653 SF. Located less than a mile from Midland International Airport, it offers prime visibility from Business 20.

#### Property Highlights

- Hwy 80/Business 20 Frontage
- TxDOT AADT (2022) Hwy 80/Business 20: 19,738 Vehicles
- Paved Parking | Approximately 250 Spots
- Less than 1 mile from Midland International Airport

#### **Location Description**

Located on 3.64 acres along the Hwy 80/Business 20 Service Road in Midland, TX, this property offers 500 feet of frontage and is situated within city limits.

| Offering Summary    |                                                    |
|---------------------|----------------------------------------------------|
| Sale Price:         | \$975,000                                          |
| Lot Size:           | 3.64 Acres                                         |
| Building Size:      | 32,653 SF                                          |
| Zoning:             | Technology Park District                           |
| Highest & Best Use: | Storage, Flex, Office, Retail, or<br>Redevelopment |