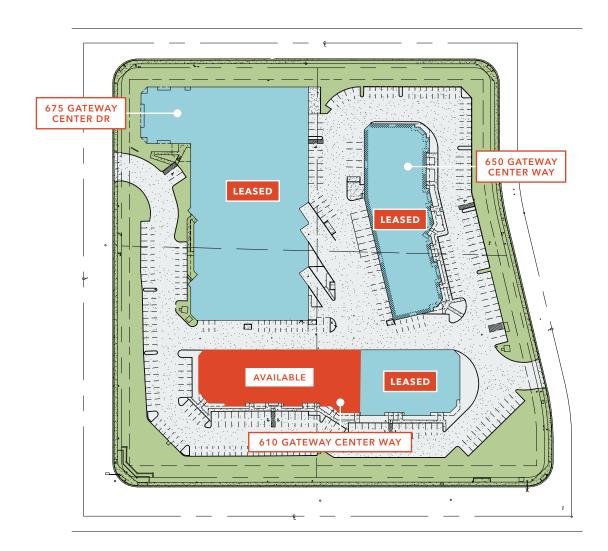

## Site Plan

# Gateway Business Center

610~&~650 Gateway center way | 675 Gateway center drive san diego, ca 92102