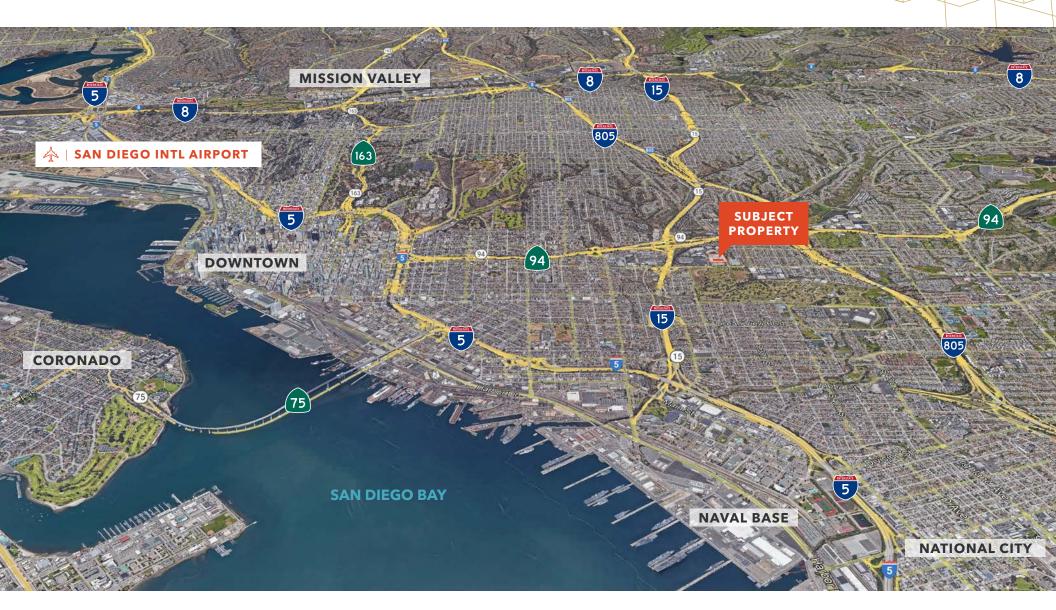

SUITES CAN BE LEASED INDIVIDUALLY OR COMBINED

**EXCELLENT VISIBILITY** 

PREMIER LOCATION WITH QUICK ACCESS TO I-15, SR-94, I-5, AND I-805

**GRADE LEVEL DOORS (12'X14')** 

**ZONED IL-3-1 CITY OF SAN DIEGO** 