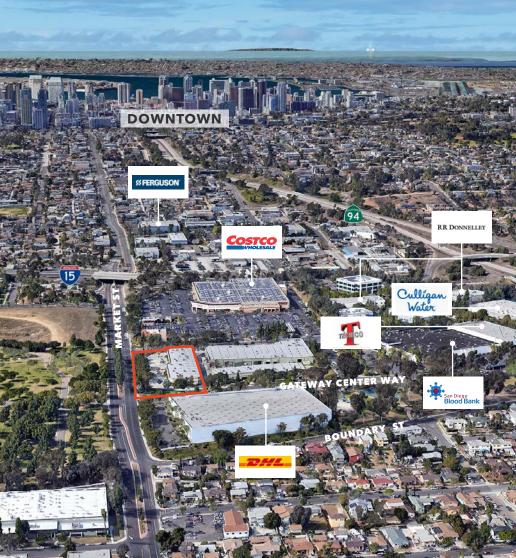

# Gateway Business Center

610 & 650 GATEWAY CENTER WAY | 675 GATEWAY CENTER DRIVE SAN DIEGO, CA 92102

±16,934 SF

AVAILABLE SQUARE FOOTAGE (DIVISIBLE TO 1,752 SF)

\$1.35-\$1.50

LEASE RATE + NNN (NNN EST. \$0.275)

SUITES CAN BE LEASED INDIVIDUALLY OR COMBINED

**EXCELLENT VISIBILITY** 

PREMIER LOCATION WITH QUICK ACCESS TO I-15, SR-94, I-5, AND I-805

**GRADE LEVEL DOORS (12'X14')** 

**ZONED IL-3-1 CITY OF SAN DIEGO** 