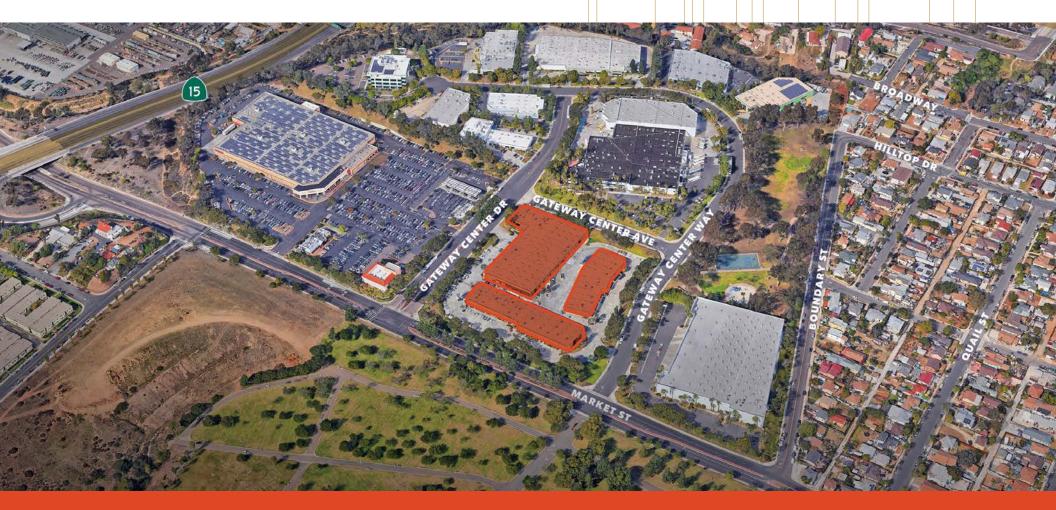

## **GATEWAY BUSINESS CENTER**

#### THREE BUILDING INDUSTRIAL PARK

610 & 650 GATEWAY CENTER WAY | 675 GATEWAY CENTER DRIVE SAN DIEGO, CALIFORNIA 92102

For Leasing Information Contact

BRYAN TEEL 858.369.3074 bryan.teel@kidder.com

# Gateway Business Center

610 & 650 GATEWAY CENTER WAY | 675 GATEWAY CENTER DRIVE SAN DIEGO, CA 92102

±16,934 SF

AVAILABLE SQUARE FOOTAGE (DIVISIBLE TO 1,752 SF)

\$1.35-\$1.50

LEASE RATE + NNN (NNN EST. \$0.275)

SUITES CAN BE LEASED INDIVIDUALLY OR COMBINED

**EXCELLENT VISIBILITY** 

PREMIER LOCATION WITH QUICK ACCESS TO I-15, SR-94, I-5, AND I-805

**GRADE LEVEL DOORS (12'X14')** 

**ZONED IL-3-1 CITY OF SAN DIEGO** 