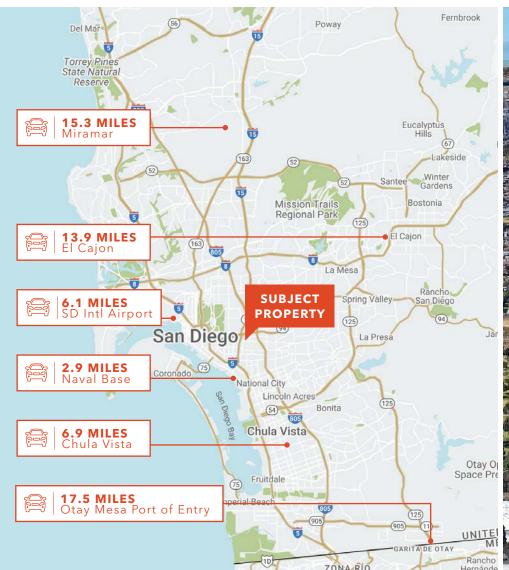

SUITES CAN BE LEASED INDIVIDUALLY OR COMBINED

**EXCELLENT VISIBILITY** 

PREMIER LOCATION WITH QUICK ACCESS TO I-15, SR-94, I-5, AND I-805

**GRADE LEVEL DOORS (12'X14')** 

**ZONED IL-3-1 CITY OF SAN DIEGO** 