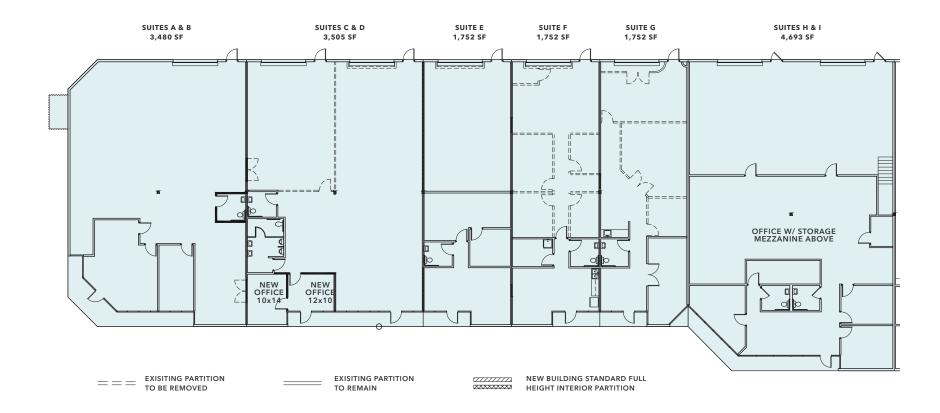

## Floor Plan | Suites A-I

# Gateway Business Center

610~&~650 Gateway center way | 675 Gateway center drive san diego, ca 92102

#### **AVAILABILITIES**

| SUITES A&B | ±3,480 SF |
|------------|-----------|
| SUITES C&D | ±3,505 SF |
| SUITE E    | ±1,752 SF |
| SUITE F    | ±1,752 SF |
| SUITE G    | ±1,752 SF |
| SUITE H&I  | ±4,693 SF |