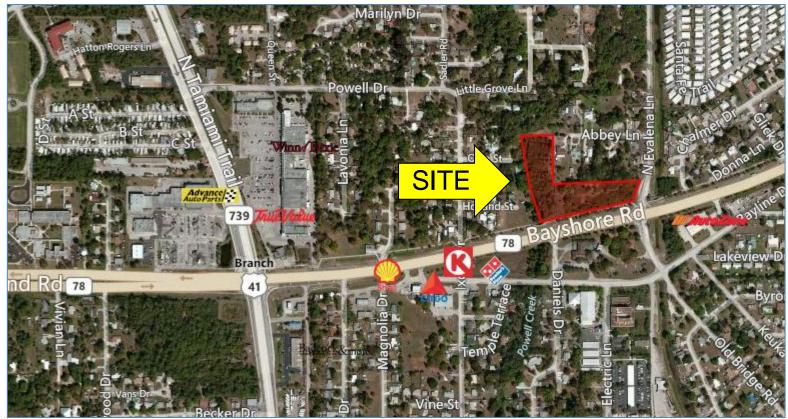

## **BAYSHORE ROAD VACANT LAND**

4941 Bayshore Road North Fort Myers, FL 33917

## 4.85± ACRES AVAILABLE IMMEDIATELY

| LAND SIZE | 4.85± acres            |  |
|-----------|------------------------|--|
| PRICE     | \$1,000,000            |  |
| PRICE PSF | \$4.73                 |  |
| ZONING    | CPD                    |  |
| STRAP #'s | 35-43-24-01-00006.0020 |  |
|           | 35-43-24-01-00004.0060 |  |

## **FEATURES**

- Excellent exposure on Bayshore Road
- Strong demand generator in the immediate trade area
- Traffic: 38,706 AADT per CoStar

| DEMOGRAPHICS-DRIVE TIME |        |               |         |  |
|-------------------------|--------|---------------|---------|--|
| POPULATION              | 5 MIN  | <b>15 MIN</b> | 30 MIN  |  |
| 2012 TOTAL POPULATION:  | 33,520 | 278,708       | 617,311 |  |
| TOTAL BUSINESSES:       | 1,962  | 15,153        | 28,009  |  |
| TOTAL # OF EMPLOYEES:   | 15,938 | 142,503       | 249,193 |  |