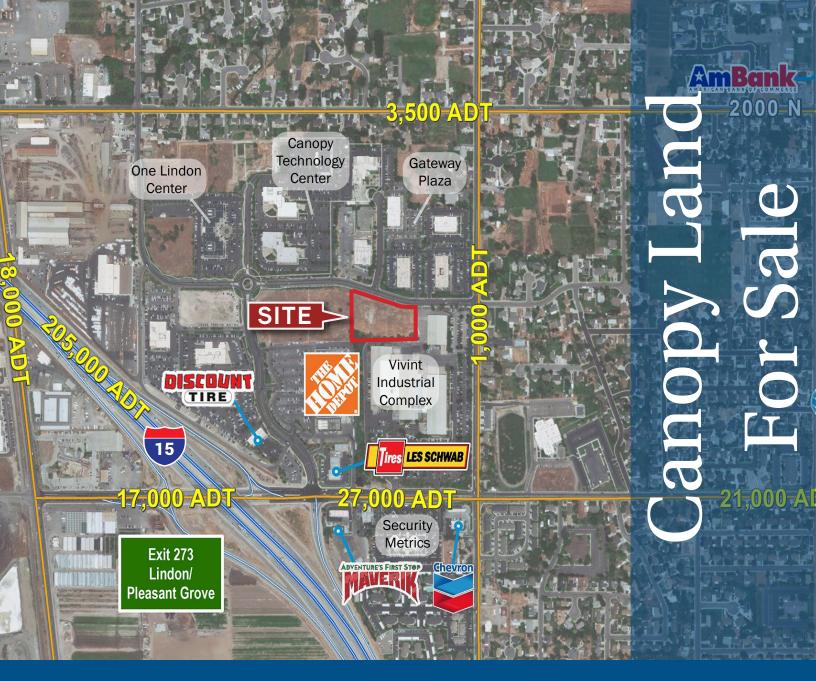

## **Property Information**

523 West 400 South Lindon, Utah

- Parcel# 40.283.0007
- Premier Location
- Easy, Convenient Access to the 1600 North I-15 Interchange
- 45 Minutes to the Salt Lake International Airport
- Zoned: Regional Commercial | Warehouse Office

Sales Price: \$2,760,000.00 (\$22.00 Per SF)

Lot Size: 2.88 Acres

Accelerating success.