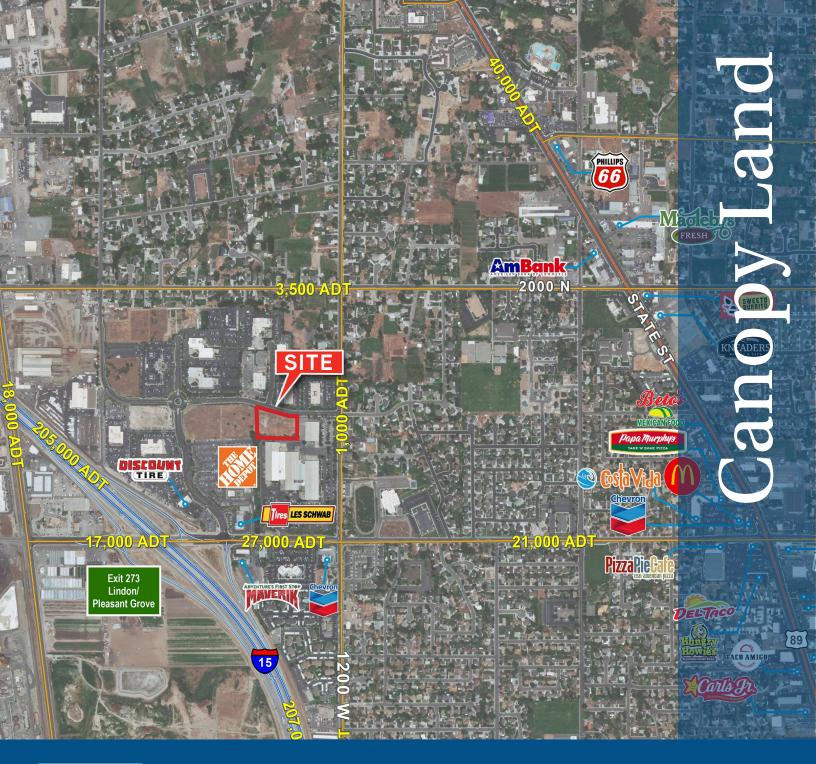

## **Property Information**

523 West 400 South Lindon, Utah

- Parcel# 40.283.0007
- Premier Location
- Easy, Convenient Access to the 1600 North I-15 Interchange
- 45 Minutes to the Salt Lake International Airport
- Zoned: Regional Commercial | Warehouse Office

Sales Price: \$2,760,000.00 (\$22.00 Per SF)

Lot Size: 2.88 Acres

Accelerating success.