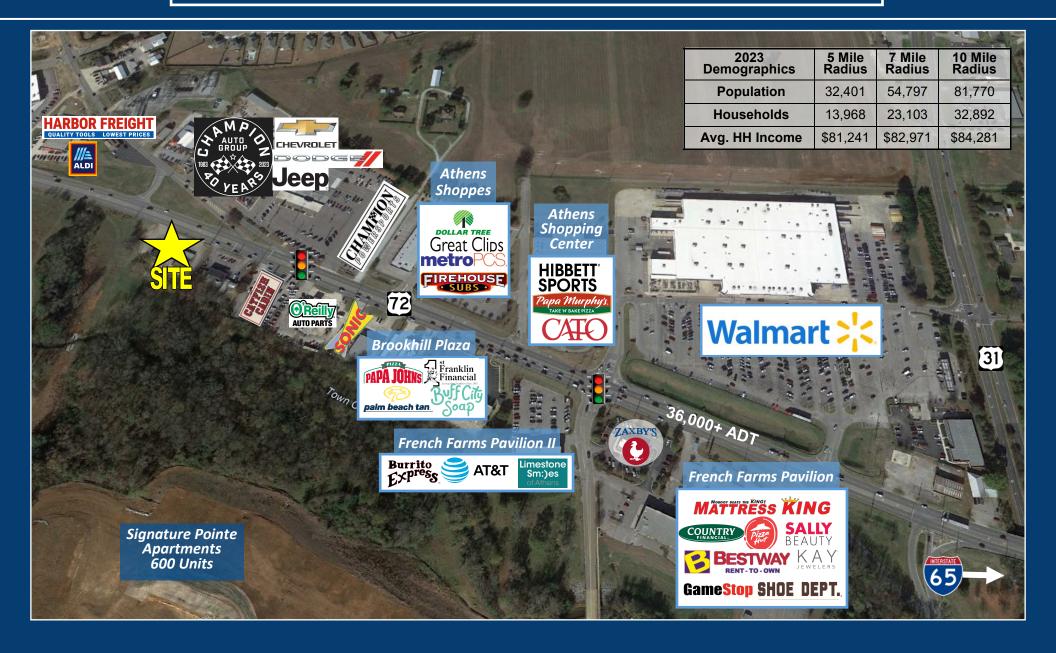

### **Property Details**

- A+ Location with Excellent Visibility on Highway 72 in Vastly Growing Athens, AL
- Prime Retail Corridor
- > +/- 0.30 Acres in Flood Plain
- ♦ +/- 1.06 Acres in Floodway
- 36,000+ Average Daily TrafficCounts
- 1 mile off of I-65 Exit 351
- Zoned B-2 General Business
- Located in Limestone County,
   One of the Most Desirable
   Areas in AL