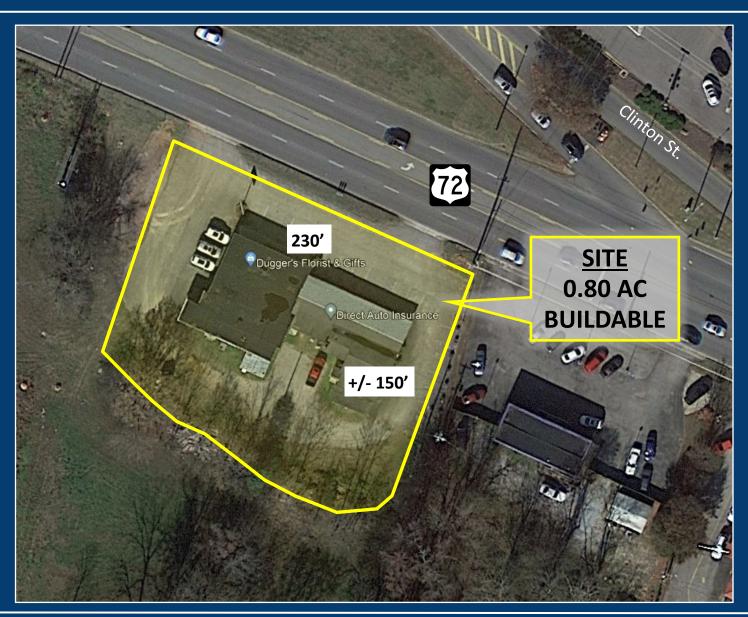

# 0.80 Acres Buildable in Prime Retail Corridor 800 Highway 72, Athens, AL

Elizabeth Ming Hampton
Office: 256-232-3001
Email: elizabeth@mingcregroup.com

William Ming
Office: 256-232-3001
Email: william@mingcregroup.com