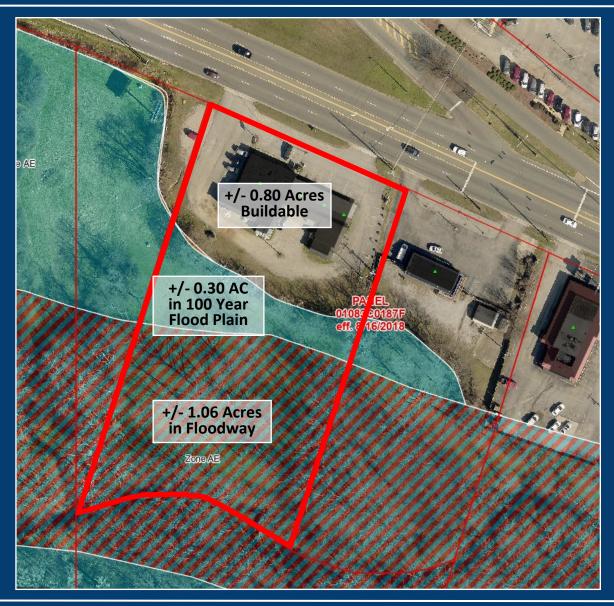

### **Property Details**

- A+ Location with Excellent Visibility on Highway 72 in Vastly Growing Athens, AL
- Prime Retail Corridor
- > +/- 0.30 Acres in Flood Plain
- ♦ +/- 1.06 Acres in Floodway
- 36,000+ Average Daily TrafficCounts
- 1 mile off of I-65 Exit 351
- Zoned B-2 General Business
- Located in Limestone County,
   One of the Most Desirable
   Areas in AL

## **FEMA Flood Maps - 0.80 Buildable Acres**

Elizabeth Ming Hampton
Office: 256-232-3001
Email: elizabeth@mingcregroup.com

William Ming
Office: 256-232-3001
Email: william@mingcregroup.com