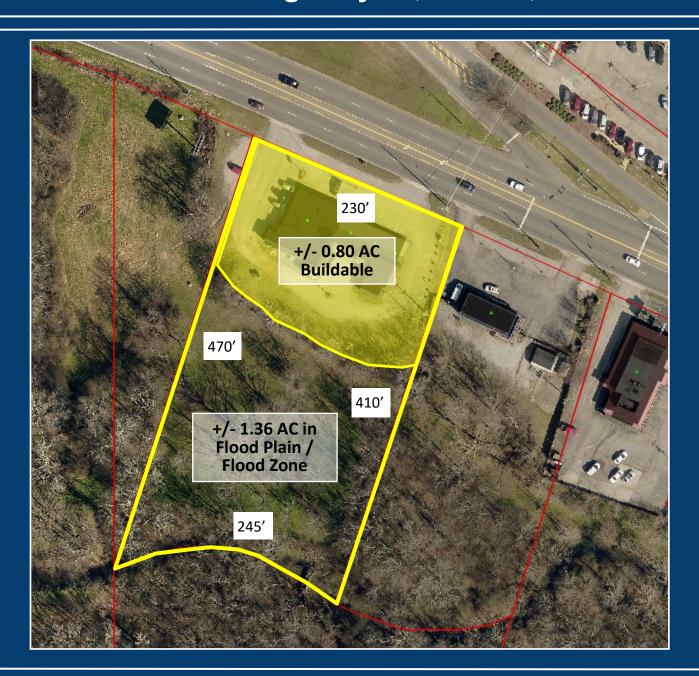

# 0.80 Acres Buildable in Prime Retail Corridor 800 Highway 72, Athens, AL

Elizabeth Ming Hampton
Office: 256-232-3001
Email: elizabeth@mingcregroup.com

William Ming
Office: 256-232-3001
Email: william@mingcregroup.com