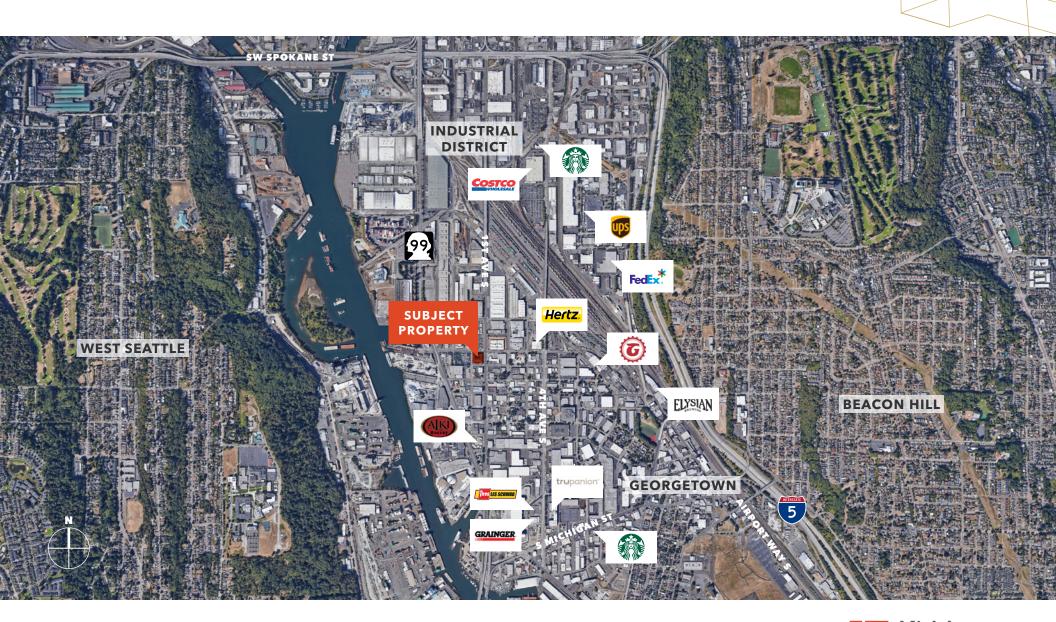

# Washington Machine Building

5201 1ST AVENUE SOUTH, SUITE B, SEATTLE, WA





### FOR SALE OR LEASE

# Washington Machine Building

5201 1ST AVENUE SOUTH, SUITE B, SEATTLE, WA







JIM KIDDER, sior 206.248.7328 jim.kidder@kidder.com

NICK RAMIREZ 206.248.6521 nick.ramirez@kidder.com

### KIDDER.COM



### FOR SALE OR LEASE

# Washington Machine Building

5201 1ST AVENUE SOUTH, SUITE B, SEATTLE, WA

## Suite B: Floor Plan



## SUITE B

**OFFICE & SHOP** 

6,886

NOW AVAILABLE

JIM KIDDER, sior 206.248.7328 jim.kidder@kidder.com

NICK RAMIREZ 206.248.6521 nick.ramirez@kidder.com

Kidder

**Mathews** 

#### KIDDER.COM



### FOR SALE OR LEASE

# Washington Machine Building

5201 1ST AVENUE SOUTH, SUITE B, SEATTLE, WA



### KIDDER.COM