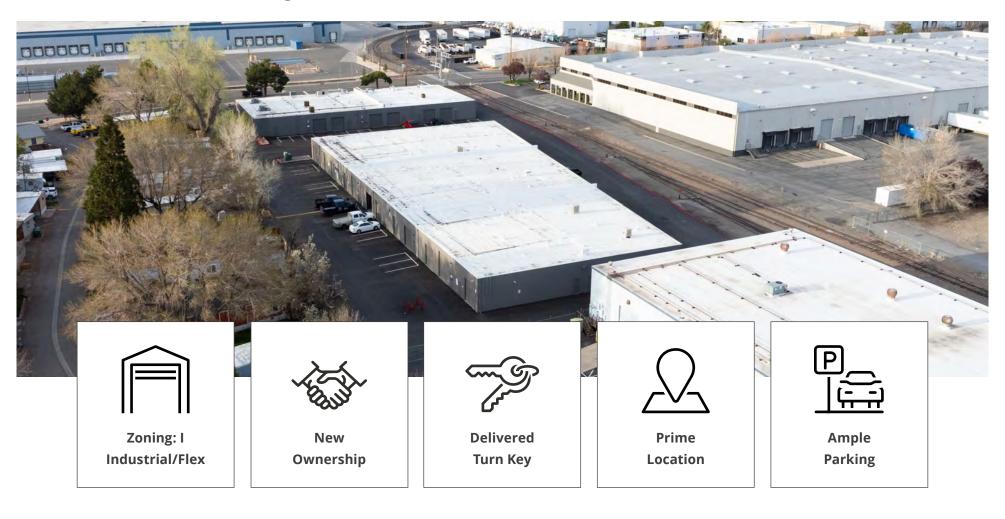

## 755 Greg St. Property Attributes:

Strategically situated in Sparks,
 NV, offering high visibility and

accessibility to major transportation routes.

- Competitive leasing rate of \$1.45
  NNN, offering cost-effective options for businesses.
- Featuring 1,698 SF of flexible space with 1 roll-up door, ideal for various industrial or flex uses.
- The property's zoning allows for

versatile usage, suitable for light manufacturing, distribution, or office purposes.

 Enjoy ample vertical space with clear heights of 14'-8", accommodating a range of operational needs.