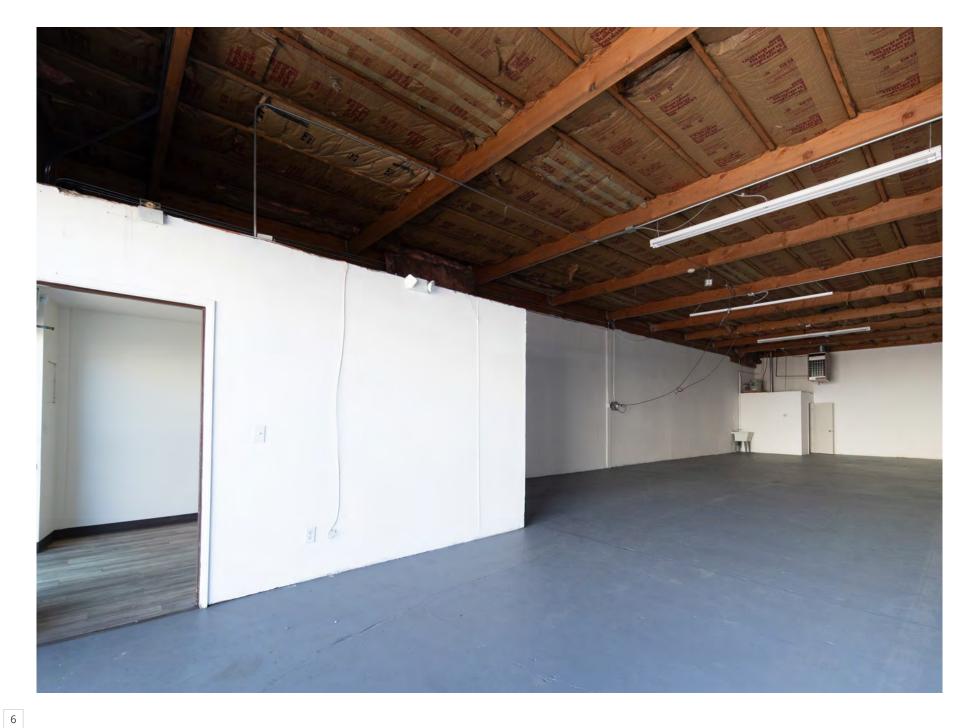

## 755 Greg St. Property Attributes:

Strategically situated in Sparks,
 NV, offering high visibility and

accessibility to major transportation routes.

- Competitive leasing rate of \$1.45
  NNN, offering cost-effective options for businesses.
- Featuring 1,698 SF of flexible space with 1 roll-up door, ideal for various industrial or flex uses.
- The property's zoning allows for

versatile usage, suitable for light manufacturing, distribution, or office purposes.

 Enjoy ample vertical space with clear heights of 14'-8", accommodating a range of operational needs.