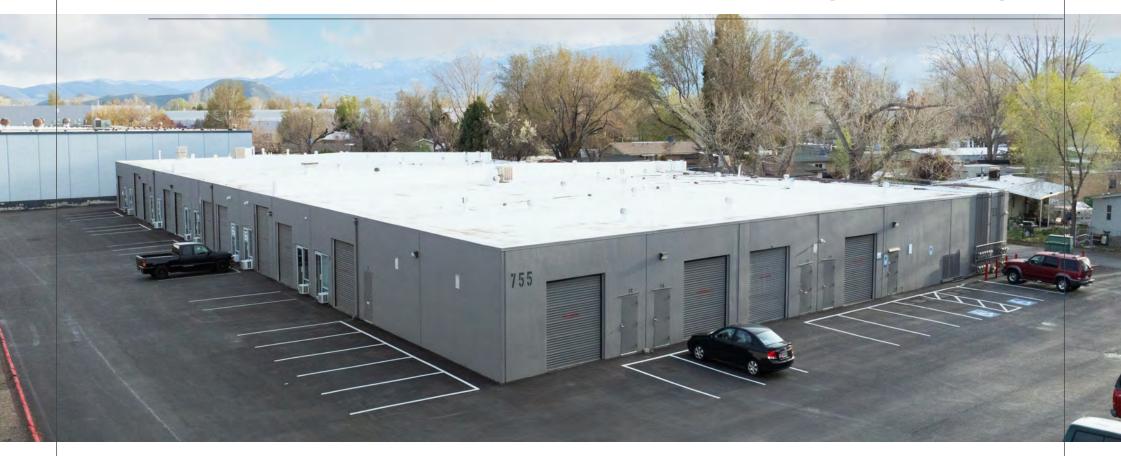

## 755 Greg St. Property Attributes:

Strategically situated in Sparks,
 NV, offering high visibility and

accessibility to major transportation routes.

- Competitive leasing rate of \$1.45
  NNN, offering cost-effective options for businesses.
- Featuring 1,698 SF of flexible space with 1 roll-up door, ideal for various industrial or flex uses.
- The property's zoning allows for

versatile usage, suitable for light manufacturing, distribution, or office purposes.

 Enjoy ample vertical space with clear heights of 14'-8", accommodating a range of operational needs.