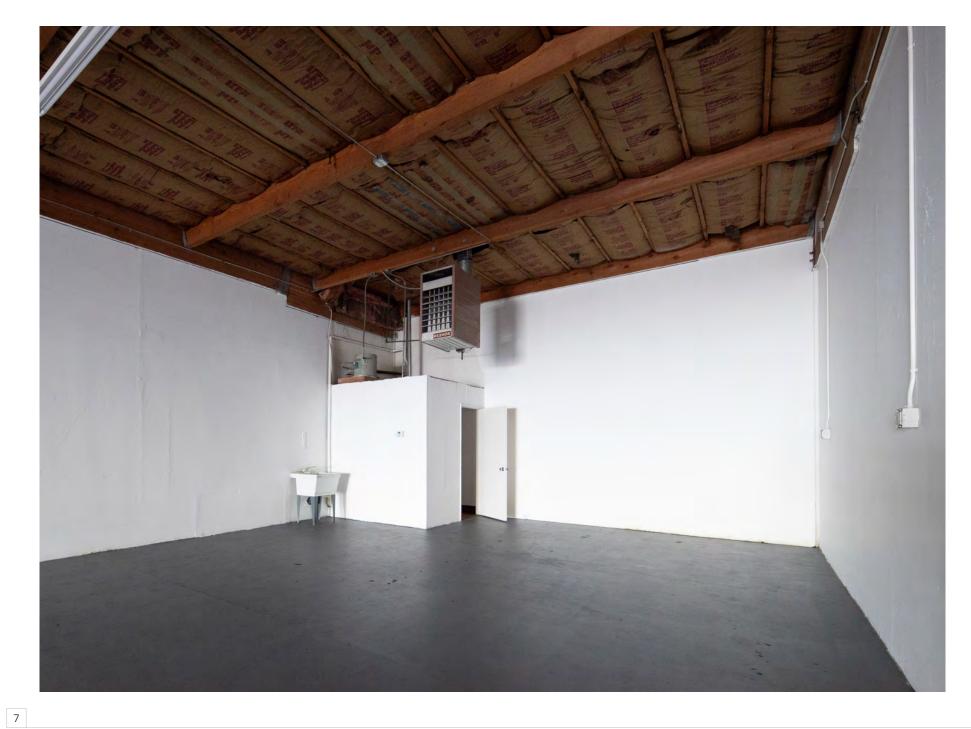

## 755 Greg St. Property Attributes:

Strategically situated in Sparks,
 NV, offering high visibility and

accessibility to major transportation routes.

- Competitive leasing rate of \$1.45
  NNN, offering cost-effective options for businesses.
- Featuring 1,698 SF of flexible space with 1 roll-up door, ideal for various industrial or flex uses.
- The property's zoning allows for

versatile usage, suitable for light manufacturing, distribution, or office purposes.

 Enjoy ample vertical space with clear heights of 14'-8", accommodating a range of operational needs.