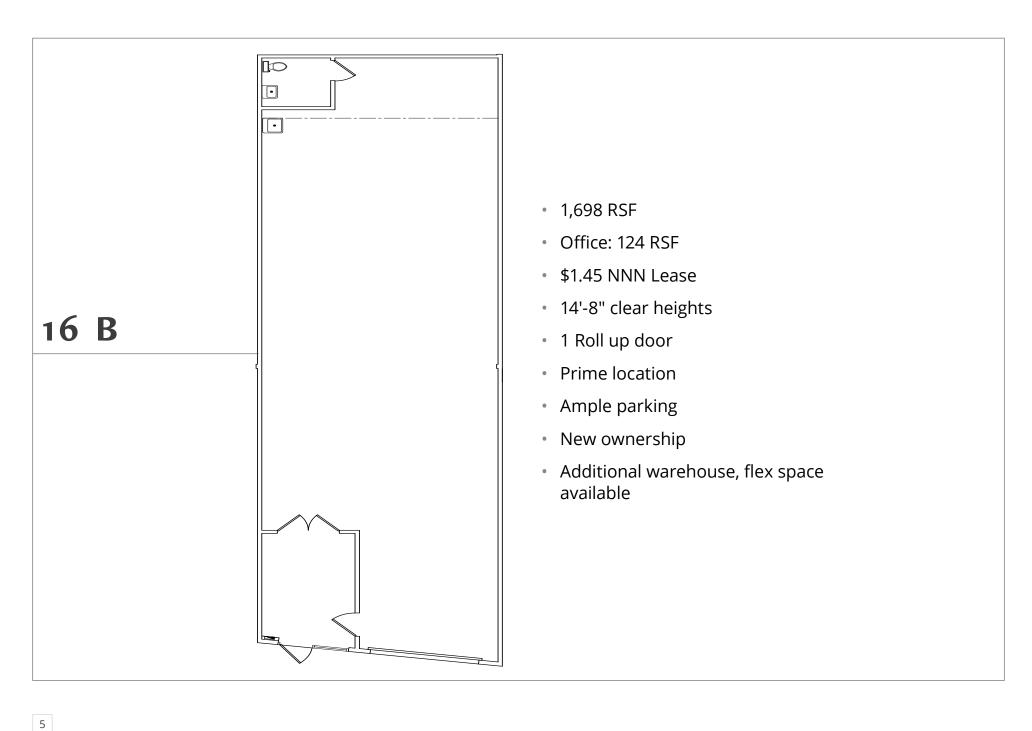

## 755 Greg St. Property Attributes:

Strategically situated in Sparks,
 NV, offering high visibility and

accessibility to major transportation routes.

- Competitive leasing rate of \$1.45
  NNN, offering cost-effective options for businesses.
- Featuring 1,698 SF of flexible space with 1 roll-up door, ideal for various industrial or flex uses.
- The property's zoning allows for

versatile usage, suitable for light manufacturing, distribution, or office purposes.

 Enjoy ample vertical space with clear heights of 14'-8", accommodating a range of operational needs.