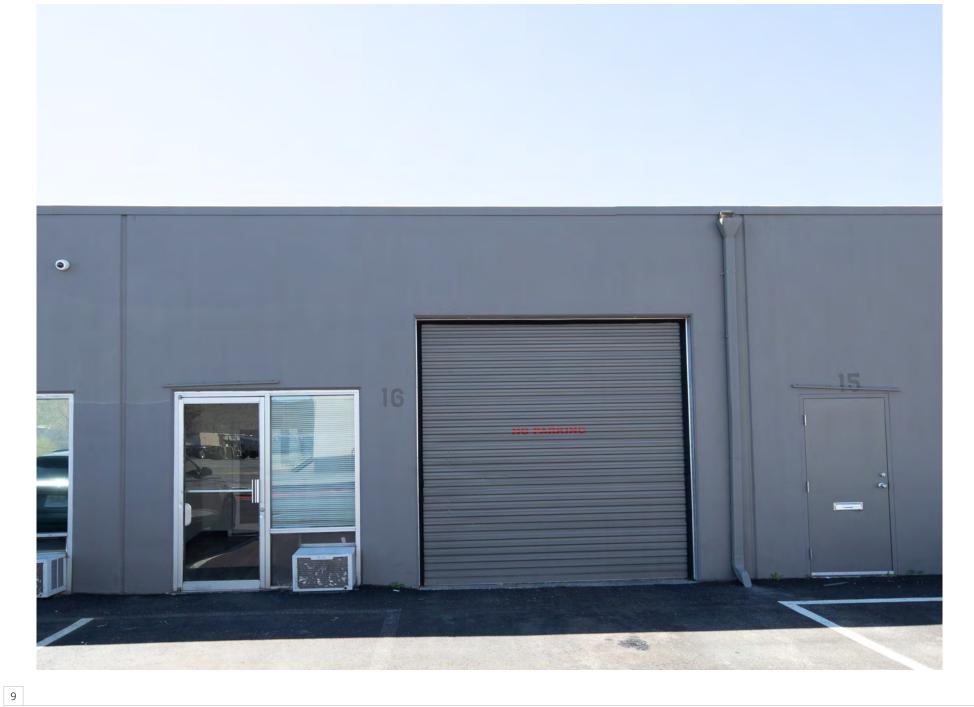

## 755 Greg St. Property Attributes:

Strategically situated in Sparks,
 NV, offering high visibility and

accessibility to major transportation routes.

- Competitive leasing rate of \$1.45
  NNN, offering cost-effective options for businesses.
- Featuring 1,698 SF of flexible space with 1 roll-up door, ideal for various industrial or flex uses.
- The property's zoning allows for

versatile usage, suitable for light manufacturing, distribution, or office purposes.

 Enjoy ample vertical space with clear heights of 14'-8", accommodating a range of operational needs.