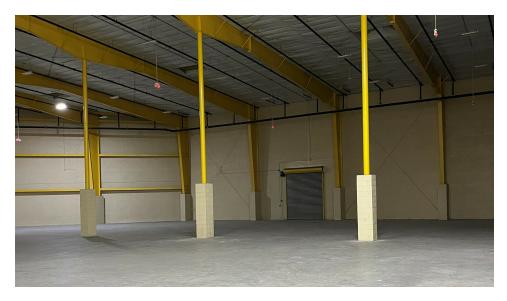

#### PROPERTY DESCRIPTION

±25,000 SF Newly Constructed Warehouse

#### PROPERTY HIGHLIGHTS

- ±25,000 SF Warehouse
- ±1,000 SF Office
- 25' Clear Ceiling Height
- 2 Interior Dock Doors
- 2 Drive-Ins
- Gas Radiant Heat
- 400 Amp Electrical Service

For More Information, Contact the Exclusive Brokers