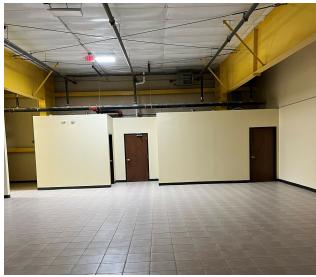

#### PROPERTY DESCRIPTION

±25,000 SF Newly Constructed Warehouse

#### PROPERTY HIGHLIGHTS

- ±25,000 SF Warehouse
- ±1,000 SF Office
- 25' Clear Ceiling Height
- 2 Interior Dock Doors
- 2 Drive-Ins
- Gas Radiant Heat
- 400 Amp Electrical Service

For More Information, Contact the Exclusive Brokers