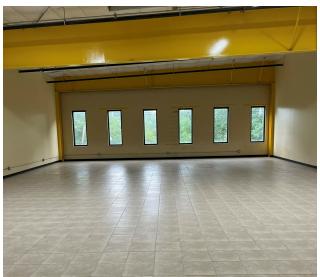

#### PROPERTY DESCRIPTION

±25,000 SF Newly Constructed Warehouse

#### PROPERTY HIGHLIGHTS

- ±25,000 SF Warehouse
- ±1,000 SF Office
- 25' Clear Ceiling Height
- 2 Interior Dock Doors
- 2 Drive-Ins
- Gas Radiant Heat
- 400 Amp Electrical Service

For More Information, Contact the Exclusive Brokers