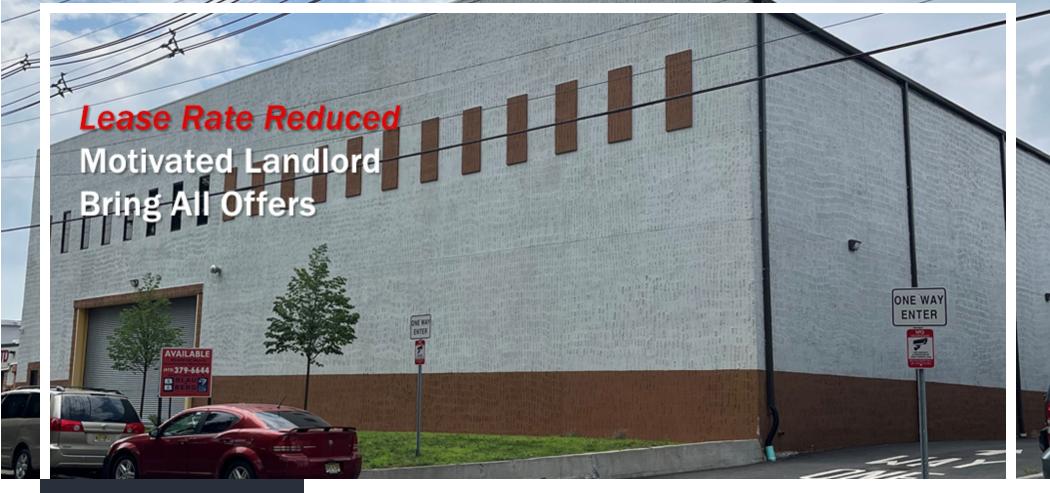

INDUSTRIAL PROPERTY

FOR LEASE

# ±25,000 SF NEWLY CONSTRUCTED WAREHOUSE

801 East Linden Avenue, Linden, NJ 07036

For More Information, Contact the Exclusive Brokers

CHRISTIAN WALSIFER, CCIM, SIOR

Executive Senior Director cwalsifer@blauberg.com 973.379.6644 x137

#### PROPERTY DESCRIPTION

±25,000 SF Newly Constructed Warehouse

#### PROPERTY HIGHLIGHTS

- ±25,000 SF Warehouse
- ±1,000 SF Office
- 25' Clear Ceiling Height
- 2 Interior Dock Doors
- 2 Drive-Ins
- Gas Radiant Heat
- 400 Amp Electrical Service

For More Information, Contact the Exclusive Brokers