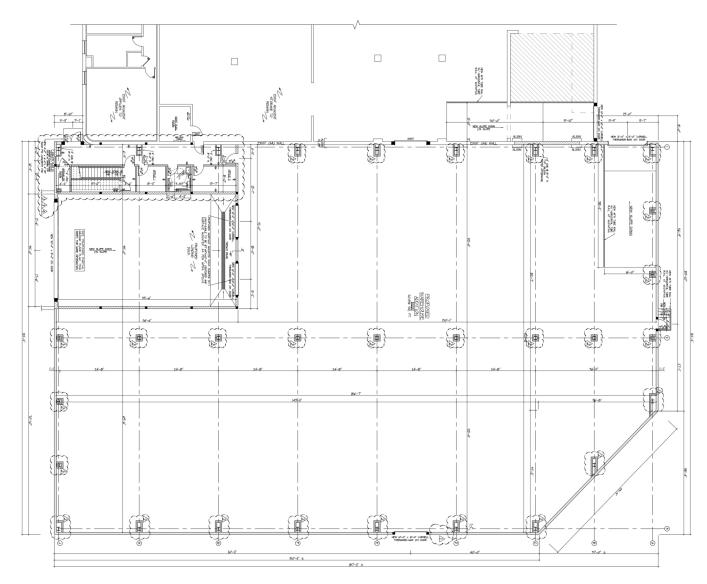

#### PROPERTY DESCRIPTION

±25,000 SF Newly Constructed Warehouse

#### PROPERTY HIGHLIGHTS

- ±25,000 SF Warehouse
- ±1,000 SF Office
- 25' Clear Ceiling Height
- 2 Interior Dock Doors
- 2 Drive-Ins
- Gas Radiant Heat
- 400 Amp Electrical Service

For More Information, Contact the Exclusive Brokers