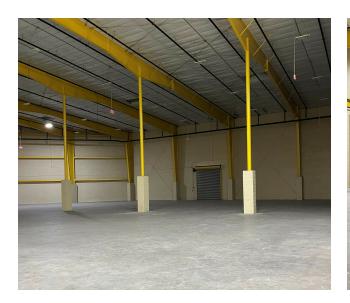

#### PROPERTY DESCRIPTION

±25,000 SF Newly Constructed Warehouse

#### PROPERTY HIGHLIGHTS

- ±25,000 SF Warehouse
- ±1,000 SF Office
- 25' Clear Ceiling Height
- 2 Interior Dock Doors
- 2 Drive-Ins
- Gas Radiant Heat
- 400 Amp Electrical Service

For More Information, Contact the Exclusive Brokers