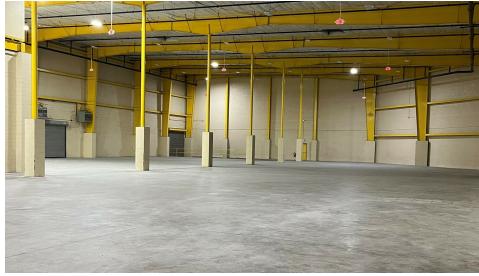

#### PROPERTY DESCRIPTION

±25,000 SF Newly Constructed Warehouse

#### PROPERTY HIGHLIGHTS

- ±25,000 SF Warehouse
- ±1,000 SF Office
- 25' Clear Ceiling Height
- 2 Interior Dock Doors
- 2 Drive-Ins
- Gas Radiant Heat
- 400 Amp Electrical Service

For More Information, Contact the Exclusive Brokers