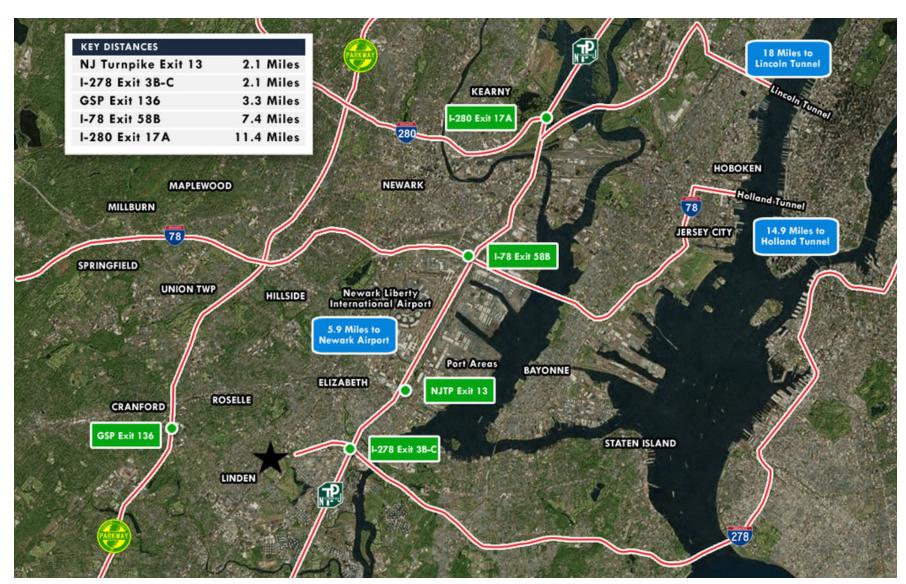

#### **LOCATION DESCRIPTION**

±2.1 Miles to NJ Turnpike and I-278 ±3.3 Miles to Garden State Parkway ±7.4 Miles to I-78 | ±11.4 Miles to I-280