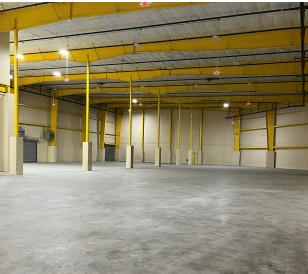

#### PROPERTY DESCRIPTION

±25,000 SF Newly Constructed Warehouse

#### PROPERTY HIGHLIGHTS

- ±25,000 SF Warehouse
- ±1,000 SF Office
- 25' Clear Ceiling Height
- 2 Interior Dock Doors
- 2 Drive-Ins
- Gas Radiant Heat
- 400 Amp Electrical Service

For More Information, Contact the Exclusive Brokers