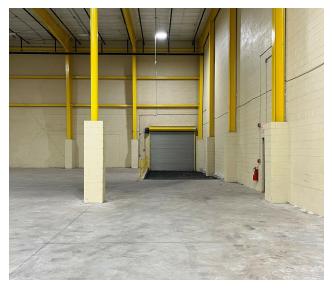

#### PROPERTY DESCRIPTION

±25,000 SF Newly Constructed Warehouse

#### PROPERTY HIGHLIGHTS

- ±25,000 SF Warehouse
- ±1,000 SF Office
- 25' Clear Ceiling Height
- 2 Interior Dock Doors
- 2 Drive-Ins
- Gas Radiant Heat
- 400 Amp Electrical Service

For More Information, Contact the Exclusive Brokers