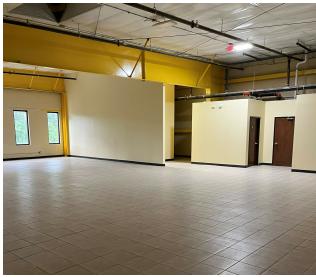

#### PROPERTY DESCRIPTION

±25,000 SF Newly Constructed Warehouse

#### PROPERTY HIGHLIGHTS

- ±25,000 SF Warehouse
- ±1,000 SF Office
- 25' Clear Ceiling Height
- 2 Interior Dock Doors
- 2 Drive-Ins
- Gas Radiant Heat
- 400 Amp Electrical Service

For More Information, Contact the Exclusive Brokers