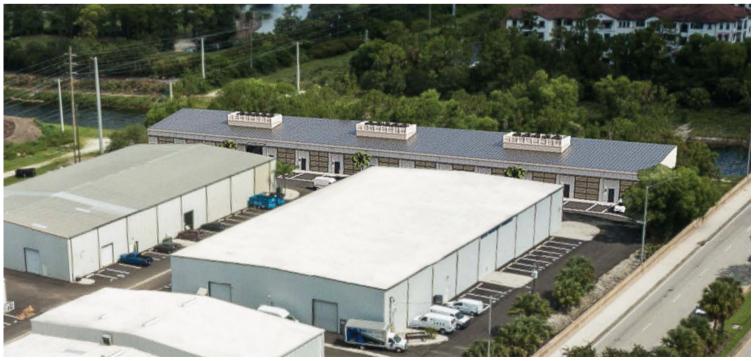

### NEW INDUSTRIAL WAREHOUSE SPACE

New construction industrial space coming to the Mercantile Business Center in Naples, FL. Building 5 space is available for pre-lease now from 1,100 SF up to 16,000 SF. Units can be equipped with overhead door(s), mezzanine, office space, bathrooms etc.