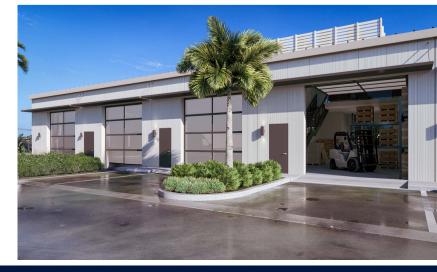

### NEW INDUSTRIAL WAREHOUSE SPACE

New construction industrial space coming to the Mercantile Business Center in Naples, FL. Building 5 space is available for pre-lease now from 1,100 SF up to 16,000 SF. Units can be equipped with overhead door(s), mezzanine, office space, bathrooms etc.