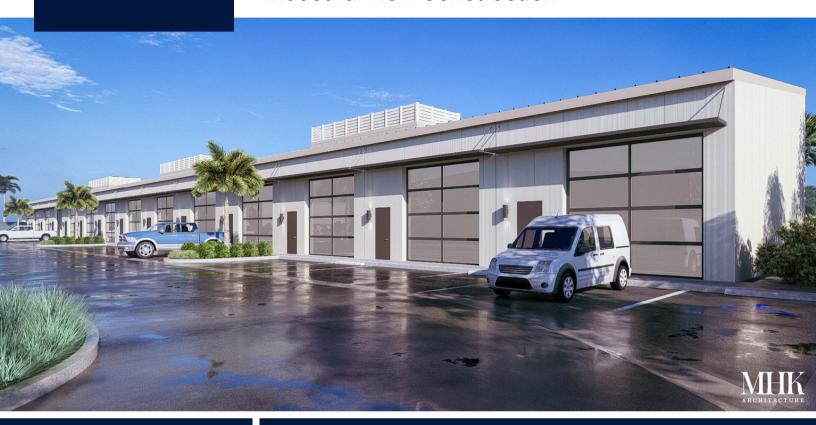

### NEW INDUSTRIAL WAREHOUSE SPACE

New construction industrial space coming to the Mercantile Business Center in Naples, FL. Building 5 space is available for pre-lease now from 1,100 SF up to 16,000 SF. Units can be equipped with overhead door(s), mezzanine, office space, bathrooms etc.

### NEW CONSTRUCTION NAPLES INDUSTRIAL SPACE PRE-LEASING

Bayfront Realty-Broker Kyle Campins (239) 289-0973 kyle@bayfrontrealtynaples.com

**Bayfront Realty** (239) 289-0973