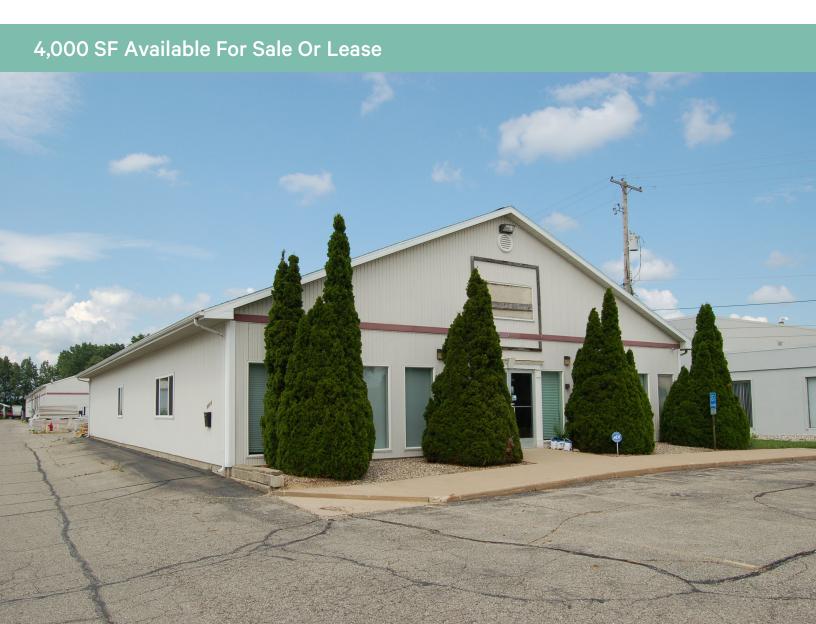

# 4600 N Grand River Ave

Lansing, MI

## **Property Features**

+ 4,000 SF Available

- 3,000 SF Office

- 1,000 SF Storage

+ Year Built: 2002

+ Parcel: 33-01-01-06-125-001

+ One (1) Grade Level Door (10' x 10')

+ Zoning: Light Industrial

+ Sale Price: \$380,000 (\$95.00/SF)

+ Sale Price: \$340,000 (\$85.00/SF)

+ Lease: \$12.50/SF NNN