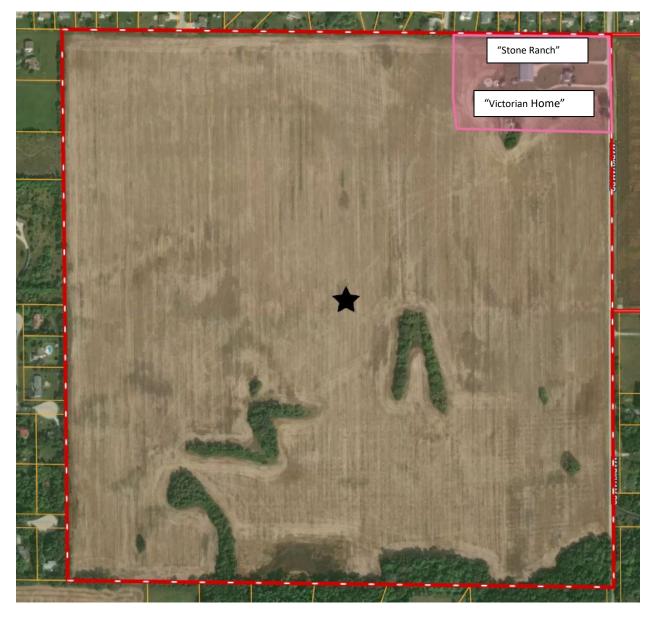

## Tax Key EGLT1833999 containing approximately 152 acres (excluding approximately 8 acres that includes the Stone Ranch and Victorian Home outlined in pink below.)

Town of Eagle, Waukesha County, State of Wisconsin

Buyer and Seller agree that the above is an approximate division of the lands and is subject to municipality approvals for final division and the legal description will be amended accordingly.

The legal description of any Offer to Purchase shall be amended to mirror the legal description issued by the Title Company in an approved commitment for an ALTA Owners Title Policy.