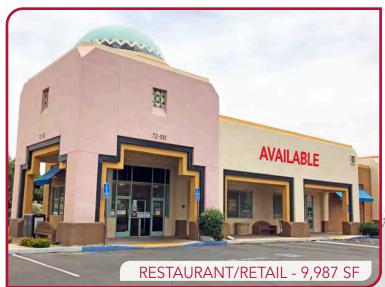

## **RESTAURANT/RETAIL - 9,987 SF AVAILABLE**

- Incredible Highway 111 frontage and signage
- Clean space with reatuarant plumbing and grease trap available
- Monument signage available

73000 Highway 111, Suite 200 Palm Desert, CA 92260 www.LeePalmDesert.com