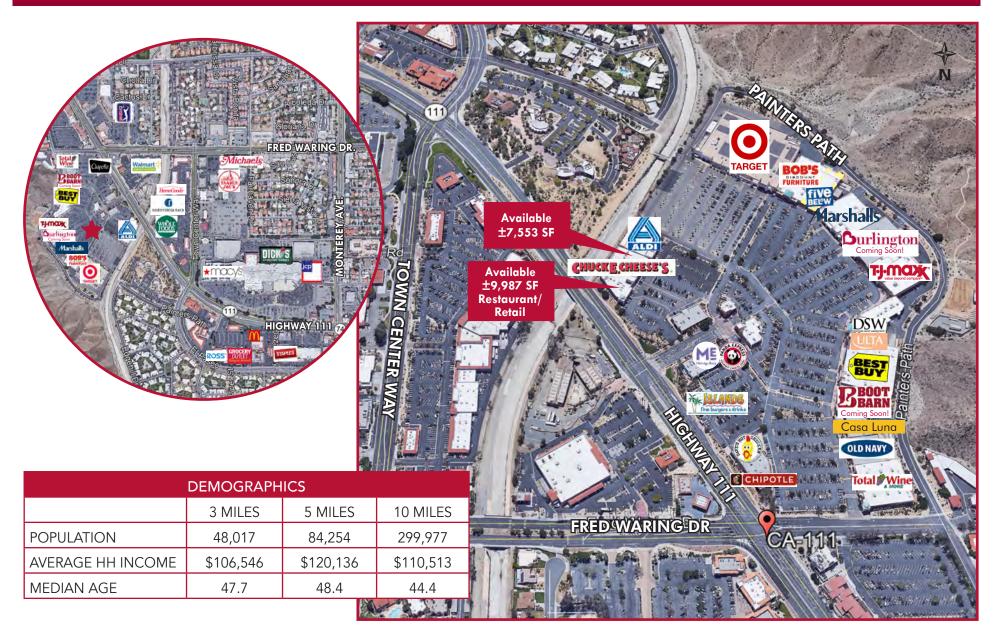

# RESTAURANT & RETAIL FOR LEASE

500,000+ SF PREMIER POWER CENTER!

- Join Target, Burlington (coming soon), Marshalls, Bob's Discount Furniture, TJ Maxx, Guitar Center, DSW, Old Navy, Ulta Cosmetics, Best Buy and Total Wine & More!
- Desert Crossing offers ideal central valley location and the strongest co-tenancy!
- More than 120,000 cars per day
- Desert Crossing serves the Coachella Valley's population of more than 400,000 full time residents, 150,000 snowbirds and 3 million tourists annually!
- Easy access at two lighted intersections

### **RETAIL SUITE - ± 7,553 SF AVAILABLE**

- Open floor plan
- Tenant improvements available
- Ample parking

73000 Highway 111, Suite 200 Palm Desert, CA 92260 www.LeePalmDesert.com Maggie Montez mmontez@leedesert.com 760.346.2520 LIC #01070683 Shawna Strange sstrange@leedesert.com 760.346.2533 LIC #01718495

## **RESTAURANT/RETAIL - 9,987 SF AVAILABLE**

- Incredible Highway 111 frontage and signage
- Clean space with reatuarant plumbing and grease trap available
- Monument signage available

73000 Highway 111, Suite 200 Palm Desert, CA 92260 www.LeePalmDesert.com