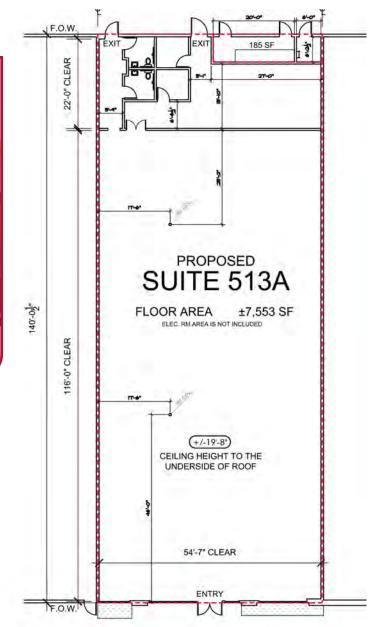

### **RETAIL SUITE - ± 7,553 SF AVAILABLE**

- Open floor plan
- Tenant improvements available
- Ample parking

73000 Highway 111, Suite 200 Palm Desert, CA 92260 www.LeePalmDesert.com Maggie Montez mmontez@leedesert.com 760.346.2520 LIC #01070683 Shawna Strange sstrange@leedesert.com 760.346.2533 LIC #01718495