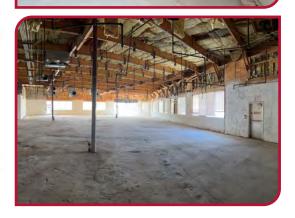

## **RESTAURANT/RETAIL - 9,987 SF AVAILABLE**

- Incredible Highway 111 frontage and signage
- Clean space with reatuarant plumbing and grease trap available
- Monument signage available

73000 Highway 111, Suite 200 Palm Desert, CA 92260 www.LeePalmDesert.com