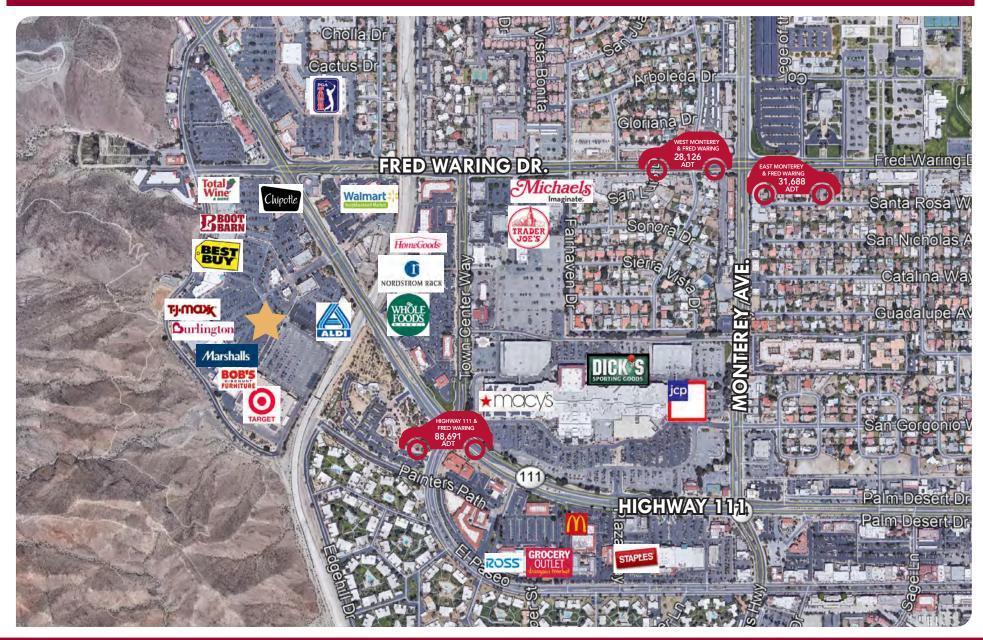

# RESTAURANT & RETAIL FOR LEASE

500,000+ SF PREMIER POWER CENTER!

- Join Target, Burlington (coming soon), Marshalls, Bob's Discount Furniture, TJ Maxx, Guitar Center, DSW, Old Navy, Ulta Cosmetics, Best Buy and Total Wine & More!
- Desert Crossing offers ideal central valley location and the strongest co-tenancy!
- More than 120,000 cars per day
- Desert Crossing serves the Coachella Valley's population of more than 400,000 full time residents, 150,000 snowbirds and 3 million tourists annually!
- Easy access at two lighted intersections