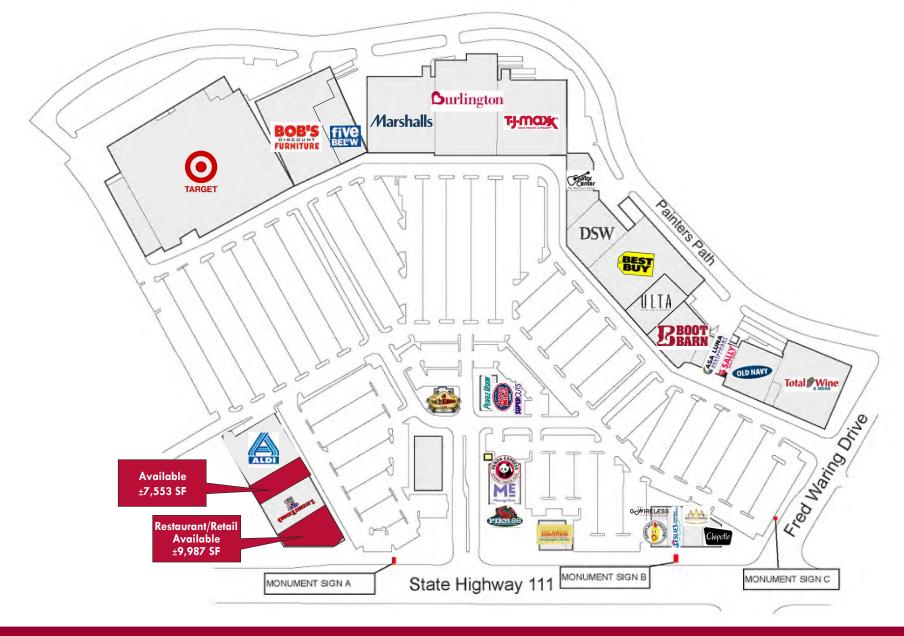

### **RETAIL SUITE - ± 7,553 SF AVAILABLE**

- Open floor plan
- Tenant improvements available
- Ample parking

73000 Highway 111, Suite 200 Palm Desert, CA 92260 www.LeePalmDesert.com Maggie Montez mmontez@leedesert.com 760.346.2520 LIC #01070683 Shawna Strange sstrange@leedesert.com 760.346.2533 LIC #01718495

## **RESTAURANT/RETAIL - 9,987 SF AVAILABLE**

- Incredible Highway 111 frontage and signage
- Clean space with reatuarant plumbing and grease trap available
- Monument signage available

73000 Highway 111, Suite 200 Palm Desert, CA 92260 www.LeePalmDesert.com