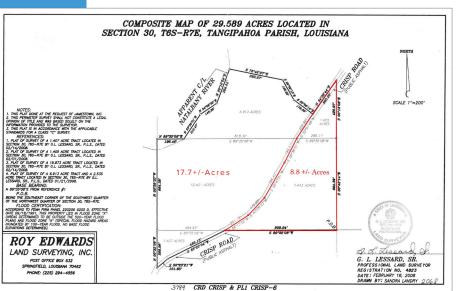

This assemblage consists of 2 parcels: 17.75+/- Acres and 8.8+/- Acres. Both parcels have frontage on Crisp Road and are located in Section 30, T6S-R7E, Tangipahoa Parish, LA.

The site features all utilities and no wetlands.

#### ASSEMBLAGE OF 2 PARCELS

- 17.75 +/- Acres
- 8.8 +/- Acres