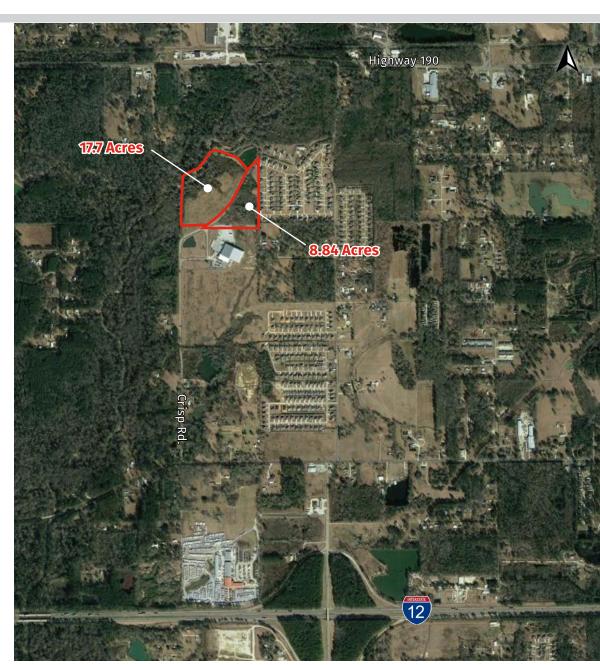

This assemblage consists of 2 parcels: 17.75+/- Acres and 8.8+/- Acres. Both parcels have frontage on Crisp Road and are located in Section 30, T6S-R7E, Tangipahoa Parish, LA.

The site features all utilities and no wetlands.

#### ASSEMBLAGE OF 2 PARCELS

- 17.75 +/- Acres
- 8.8 +/- Acres

#### 8.8 Acres

#### 17.7 Acres