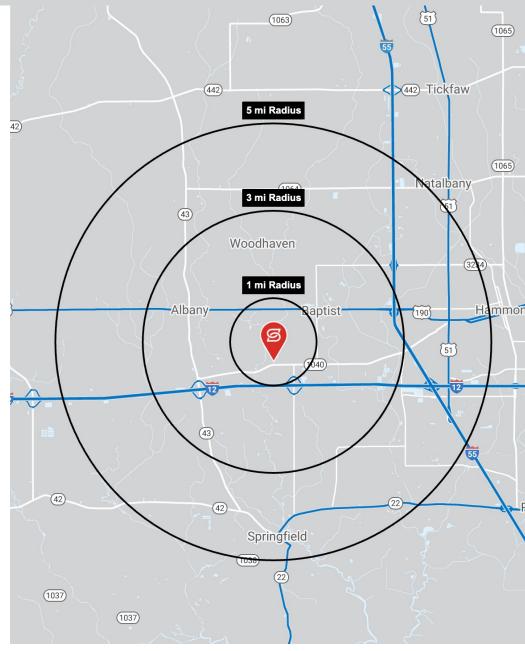

#### **2022 DEMOGRAPHICS**

Population

1 MI

1.527

3 MI 17.139

9

**5 MI** 43,590