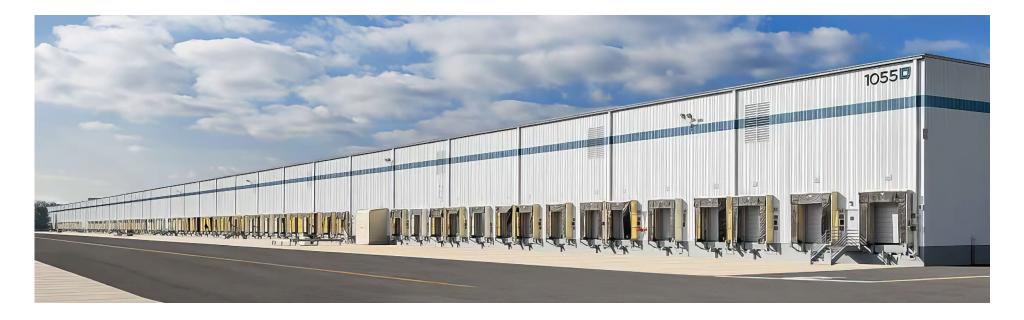

### FOR SUBLEASE | 1055 HANOVER ST WILKES-BARRE, PA 18706

I II DI II IINNAIDUTIKIK

-

395,496 SF INDUSTRIAL WAREHOUSE/DISTRIBUTION SPACE · AVAILABLE THRU DECEMBER 2031

Andy Grabis • Managing Partner • (908) 672-3371 • andy.grabis@mohrpartners.com

#### HIGHLIGHTS

•

٠

- 395,496 SF Industrial Warehouse/ Distribution Space
- 15,000 SF Office
- 32' Clear Height
- Wet Sprinklers
- 27 Docks
- 1 Drive-in

- 150 Car Spaces
- 108 Trailer Spaces
- Sublease through December 2031
- Excellent access to primary distribution corridors that service the Northeast US including I-81, I-80, I-476 and I-78
- ±2 miles from the Exit 164 interchange of I-81