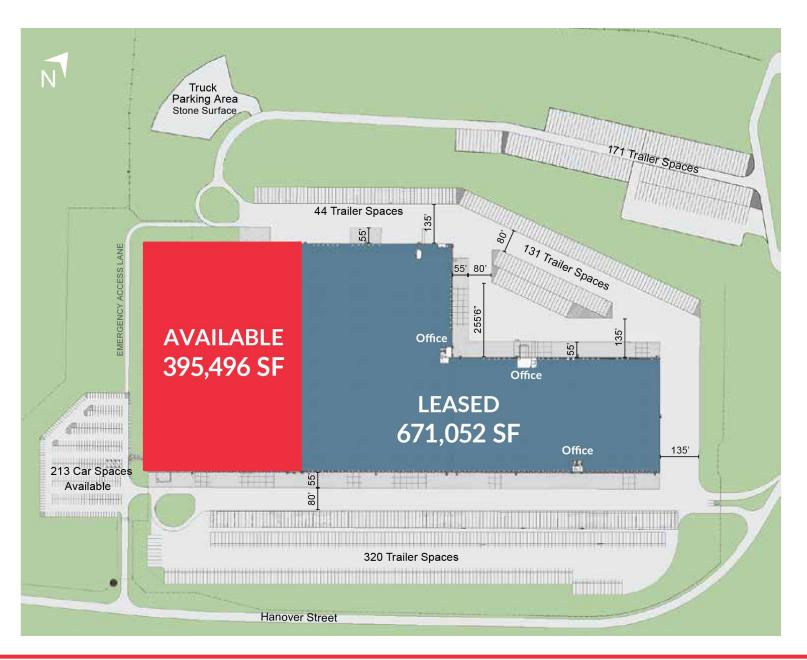

### **Site Plan**

1055 HANOVER ST · WILKES-BARRE, PA

#### HIGHLIGHTS

•

٠

- 395,496 SF Industrial Warehouse/ Distribution Space
- 15,000 SF Office
- 32' Clear Height
- Wet Sprinklers
- 27 Docks
- 1 Drive-in

- 150 Car Spaces
- 108 Trailer Spaces
- Sublease through December 2031
- Excellent access to primary distribution corridors that service the Northeast US including I-81, I-80, I-476 and I-78
- ±2 miles from the Exit 164 interchange of I-81