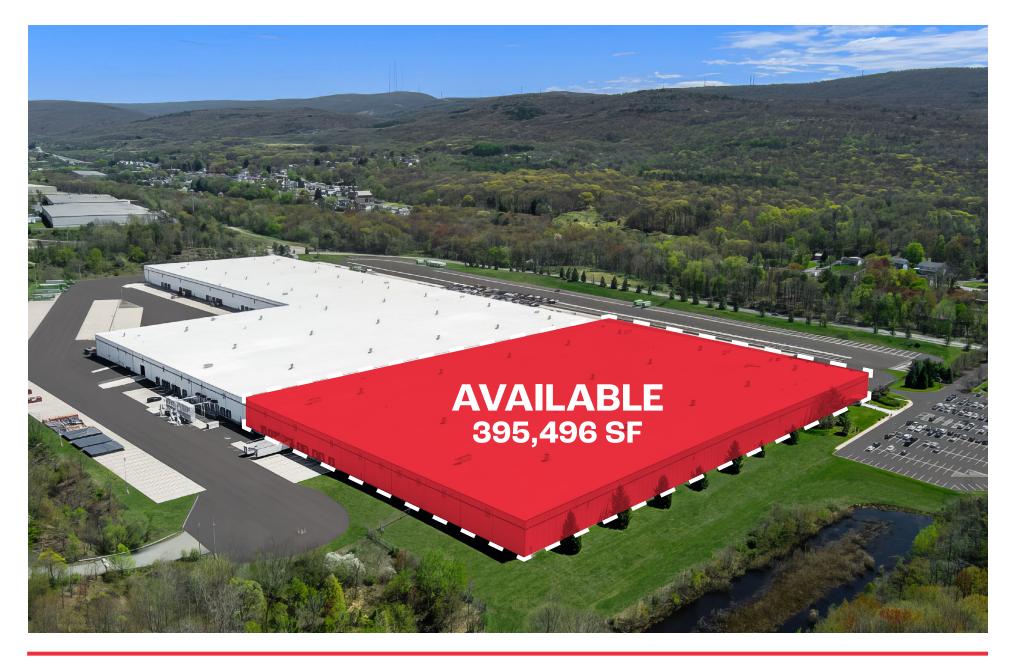

## **Property Imagery**

1055 HANOVER ST · WILKES-BARRE, PA

Andy Grabis • Managing Partner • (908) 672-3371 • andy.grabis@mohrpartners.com

This information has been secured from sources we believe to be reliable, but we make no representations or warranties, expressed or implied, as to the accuracy of the information. References to square footage or age are approximate. Buyer must verify the information and bears all risk for any inaccuracies. Any projections, opinions, assumptions or estimates used herein are for example purposes only and do not represent the current or future performance of the property.