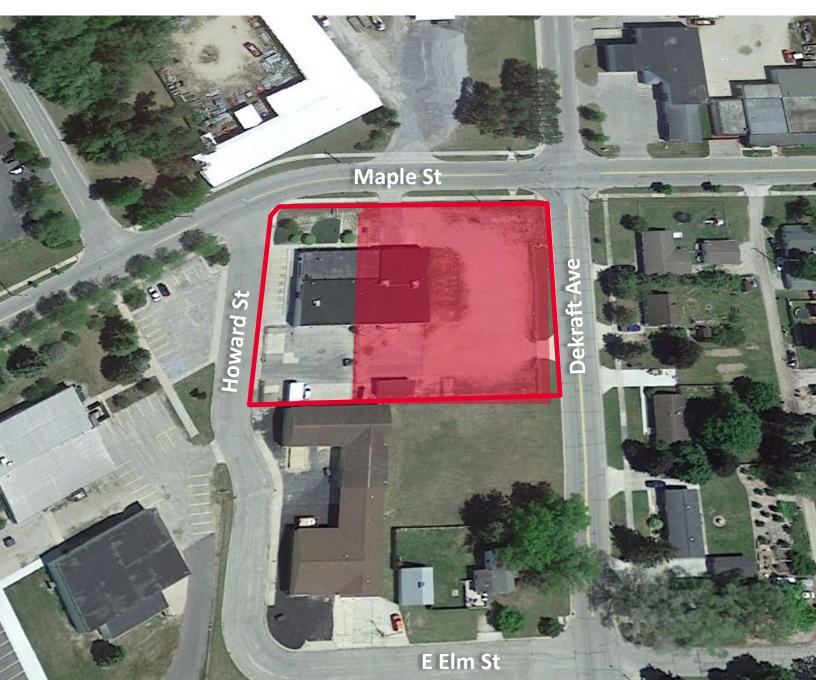

### **SITE DETAILS**

Total Land Area 1.162 acres

Zoning I - Industrial

Parcel ID 17-11-454-001

Parking Surfaced Spaces and Gravel Lot

Major Crossroads Maple Street and Dekraft Avenue

M&M Collision

Neighboring Businesses