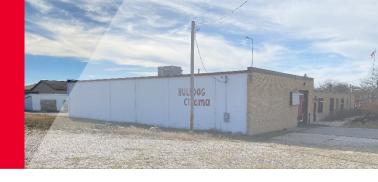

## **Industrial Space in Big Rapids**

- · 4,938 SF available for lease
- 14' clear
- · 1 grade level door
- Full HVAC
- · Building signage available
- Surfaced customer parking
- Large gravel lot for parking or storage adjacent to building
- Close proximity to US-131