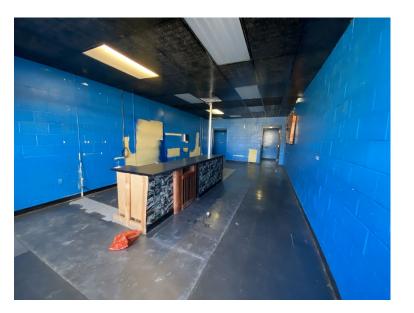

## **GENERAL INFORMATION**

Address 1100 Maple Street Big Rapids, MI 49307

Total Building 10,370 SF

Area

Primary Use Office Year Built 1968

Stories 1