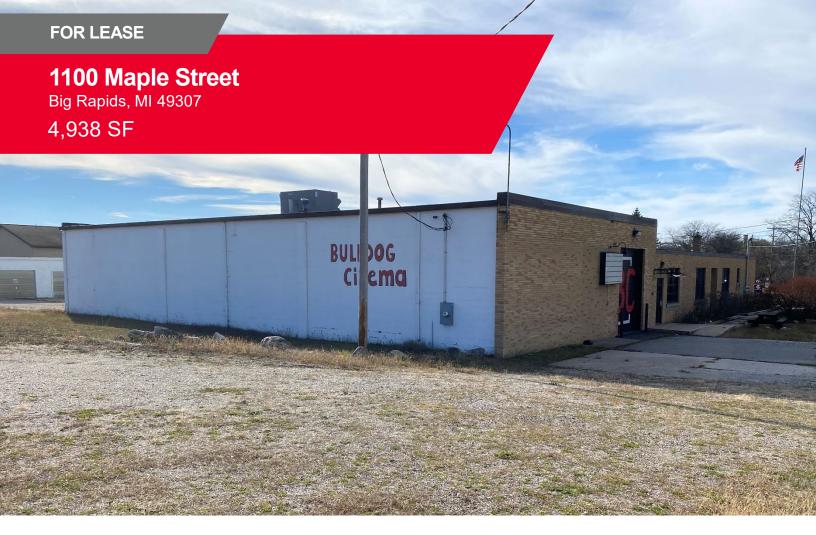

# **1100 Maple Street**Big Rapids, Michigan 49307

4,938 SF

## 1100 Maple Street

Big Rapids, Michigan 49307

4,938 SF

## **Industrial Space in Big Rapids**

- · 4,938 SF available for lease
- 14' clear
- · 1 grade level door
- Full HVAC
- · Building signage available
- Surfaced customer parking
- Large gravel lot for parking or storage adjacent to building
- Close proximity to US-131