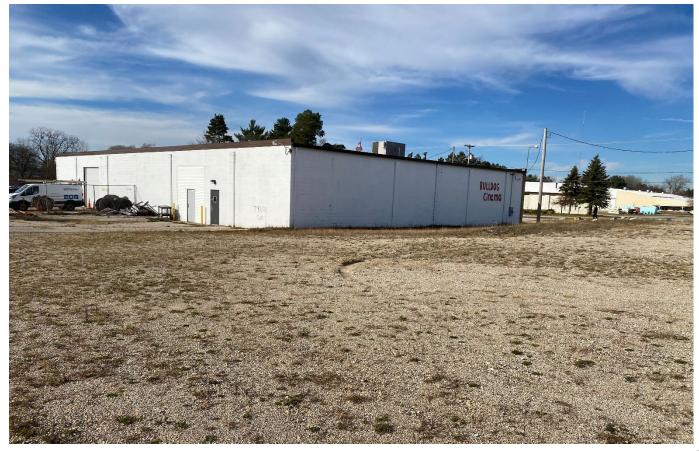

## **Industrial Space in Big Rapids**

- · 4,938 SF available for lease
- 14' clear
- · 1 grade level door
- Full HVAC
- · Building signage available
- Surfaced customer parking
- Large gravel lot for parking or storage adjacent to building
- Close proximity to US-131

# **1100 Maple Street**Big Rapids, Michigan 49307

4,938 SF