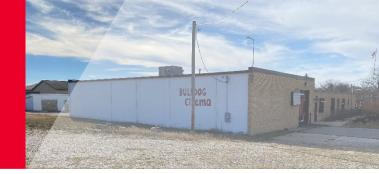

## **Industrial Space in Big Rapids**

- · 4,938 SF available for lease
- 14' clear
- · 1 grade level door
- Full HVAC
- · Building signage available
- Surfaced customer parking
- Large gravel lot for parking or storage adjacent to building
- Close proximity to US-131

# **1100 Maple Street**Big Rapids, Michigan 49307

4,938 SF

## 1100 Maple Street

Big Rapids, Michigan 49307

4,938 SF