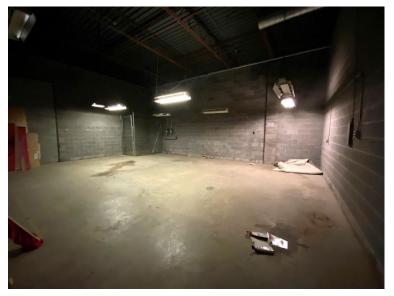

## **Industrial Space in Big Rapids**

- · 4,938 SF available for lease
- 14' clear
- · 1 grade level door
- Full HVAC
- · Building signage available
- Surfaced customer parking
- Large gravel lot for parking or storage adjacent to building
- Close proximity to US-131