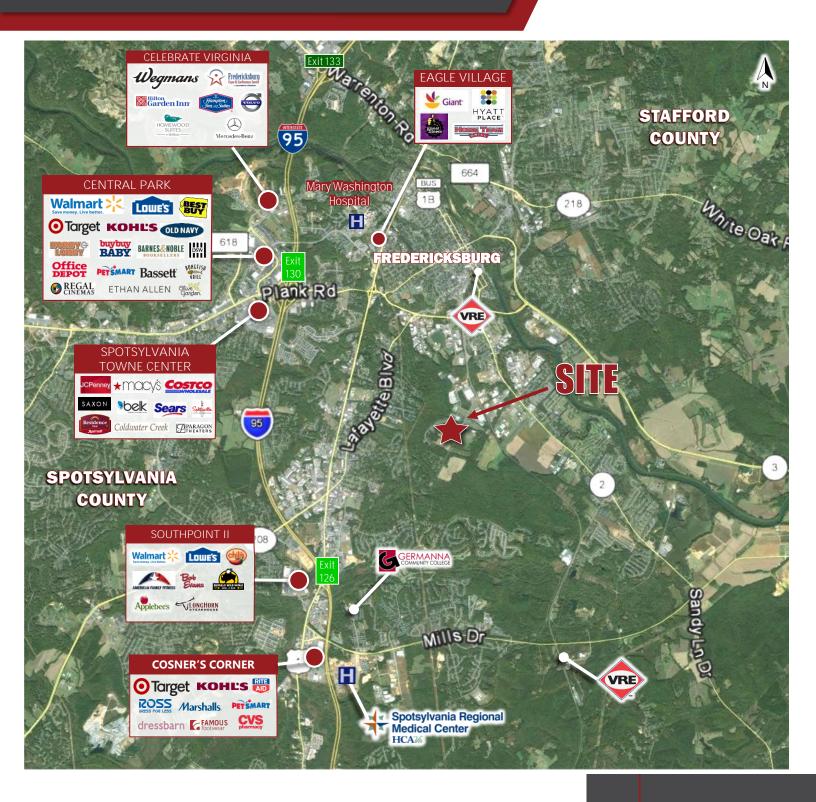

#### **PROPERTY DETAILS**

Lansdowne Commerce Center is a proposed 61 acre office and industrial park located on Lansdowne Road in Spotsylvania County. The property is currently in the planning stages for a series of office buildings, industrial properties and flex space units.

- New proposed office and industrial park
- Land Purchases, Build-to-Suit or pre-leasing opportunities available
- Convenient to Route 1, Route 3, Route 17 & I-95
- Strong distribution hub central location between Richmond, VA & Washington D.C.
- Zoned I-1 (Spotsylvania County)
- Flexible options for qualified purchasers/lessees

### **Property Specifications**

Property Type: Vacant Land | Proposed

Industrial, Flex, Office

Development

Parcel ID: 24-12-7

Total Land: 61.15 Acres

**Zoning:** I-1 (Light industrial)

Road Frontage 1,900'+ (Lansdowne Rd)