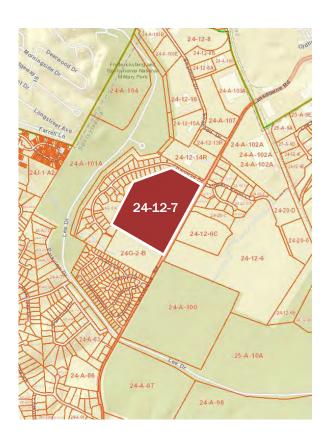

### **Property Specifications**

Property Type: Vacant Land | Proposed

Industrial, Flex, Office

Development

Parcel ID: 24-12-7

Total Land: 61.15 Acres

**Zoning:** I-1 (Light industrial)

Road Frontage 1,900'+ (Lansdowne Rd)