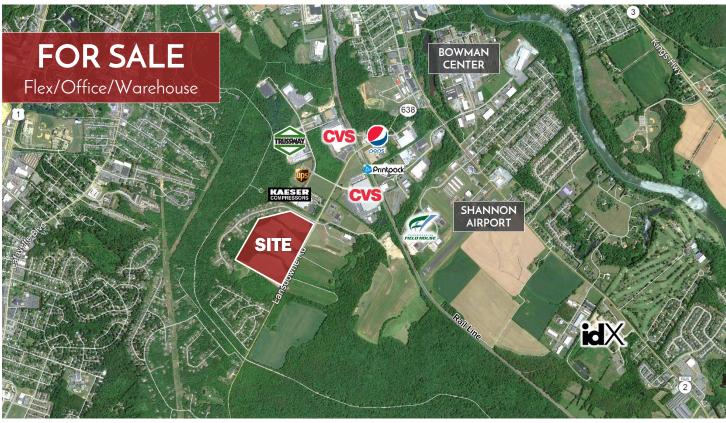

Lansdowne Road & Chapman Drive, Fredericksburg, VA 22408

#### **PROPERTY DETAILS**

Lansdowne Commerce Center is a proposed 61 acre office and industrial park located on Lansdowne Road in Spotsylvania County. The property is currently in the planning stages for a series of office buildings, industrial properties and flex space units.

- New proposed office and industrial park
- Land Purchases, Build-to-Suit or pre-leasing opportunities available
- Convenient to Route 1, Route 3, Route 17 & I-95
- Strong distribution hub central location between Richmond, VA & Washington D.C.
- Zoned I-1 (Spotsylvania County)
- Flexible options for qualified purchasers/lessees